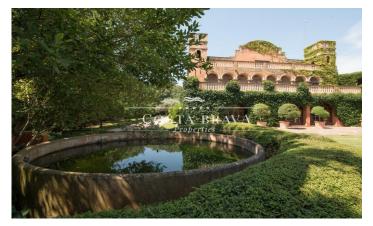

## SPECTACULAR REFURBISHED 17TH-CENTURY FARMHOUSE FOR SALE IN BAIX EMPORDÀ

Ref: RU101

The property consists of a 953 m 2 house on a 2,594 m 2 plot, a 200 m 2 annexe and a plot of land with planning permission to construct a 250 m 2 building. The farmhouse dates back to the seventeenth century. It has been painstakingly restored by the area's top professionals and finished with exquisite taste, right down to the smallest details, as demonstrated by the Catalan vaulted ceilings, the floor tiles from Granada, the antique wooden doors and wrought iron accordion French doors. The building has three floors. Access to the ground floor is through a charming entry hall leading to the winter living room complete with fireplace, and to another summer room with a bar and dining room filled with light and views of the garden thanks to the accordion French doors that turn these rooms into a large veranda in summer. Next, you come to a fully equipped spacious kitchen, with a beautiful restored vaulted ceiling, white marble counter tops and custom-made cabinets, as well as a restored antique piece specially repurposed as a dresser. On one side there is a convenient pantry, a double bedroom with full bathroom that serves as the servants' quarters and a practical laundry room with access to the garden, as well as a magnificent wine cellar. Continuing through [...]