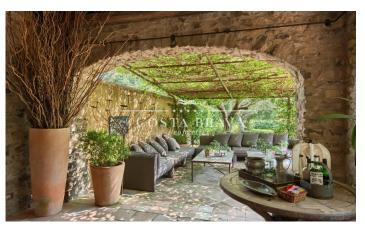

## SPECTACULAR REFURBISHED 17TH-CENTURY FARMHOUSE FOR SALE IN BAIX EMPORDÀ

Ref: RU101

The property consists of a 953 m 2 house on a 2,594 m 2 plot, a 200 m 2 annexe and a plot of land with planning permission to construct a 250 m 2 building. The farmhouse dates back to the seventeenth century. It has been painstakingly restored by the area's top professionals and finished with exquisite taste, right down to the smallest details, as demonstrated by the Catalan vaulted ceilings, the floor tiles from Granada, the antique wooden doors and wrought iron accordion French doors. The building has three floors. Access to the ground floor is through a charming entry hall leading to the winter living room complete with fireplace, and to another summer room with a bar and dining room filled with light and views of the garden thanks to the accordion French doors that turn these rooms into a large veranda in summer. Next, you come to a fully equipped spacious kitchen, with a beautiful restored vaulted ceiling, white marble counter tops and custom-made cabinets, as well as a restored antique piece specially repurposed as a dresser. On one side there is a convenient pantry, a double bedroom with full bathroom that serves as the servants' quarters and a practical laundry room with access to the garden, as well as a magnificent wine cellar. Continuing through [...]