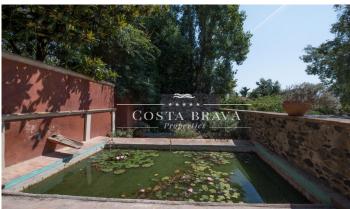

## SPECTACULAR REFURBISHED 17TH-CENTURY FARMHOUSE FOR SALE IN BAIX EMPORDÀ

Ref: RU101

The property consists of a 953 m 2 house on a 2,594 m 2 plot, a 200 m 2 annexe and a plot of land with planning permission to construct a 250 m 2 building. The farmhouse dates back to the seventeenth century. It has been painstakingly restored by the area's top professionals and finished with exquisite taste, right down to the smallest details, as demonstrated by the Catalan vaulted ceilings, the floor tiles from Granada, the antique wooden doors and wrought iron accordion French doors. The building has three floors. Access to the ground floor is through a charming entry hall leading to the winter living room complete with fireplace, and to another summer room with a bar and dining room filled with light and views of the garden thanks to the accordion French doors that turn these rooms into a large veranda in summer. Next, you come to a fully equipped spacious kitchen, with a beautiful restored vaulted ceiling, white marble counter tops and custom-made cabinets, as well as a restored antique piece specially repurposed as a dresser. On one side there is a convenient pantry, a double bedroom with full bathroom that serves as the servants' quarters and a practical laundry room with access to the garden, as well as a magnificent wine cellar. Continuing through [...]