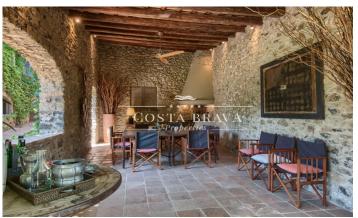

## SPECTACULAR REFURBISHED 17TH-CENTURY FARMHOUSE FOR SALE IN BAIX EMPORDÀ

Ref: RU101

The property consists of a 953 m 2 house on a 2,594 m 2 plot, a 200 m 2 annexe and a plot of land with planning permission to construct a 250 m 2 building. The farmhouse dates back to the seventeenth century. It has been painstakingly restored by the area's top professionals and finished with exquisite taste, right down to the smallest details, as demonstrated by the Catalan vaulted ceilings, the floor tiles from Granada, the antique wooden doors and wrought iron accordion French doors. The building has three floors. Access to the ground floor is through a charming entry hall leading to the winter living room complete with fireplace, and to another summer room with a bar and dining room filled with light and views of the garden thanks to the accordion French doors that turn these rooms into a large veranda in summer. Next, you come to a fully equipped spacious kitchen, with a beautiful restored vaulted ceiling, white marble counter tops and custom-made cabinets, as well as a restored antique piece specially repurposed as a dresser. On one side there is a convenient pantry, a double bedroom with full bathroom that serves as the servants' quarters and a practical laundry room with access to the garden, as well as a magnificent wine cellar. Continuing through [...]