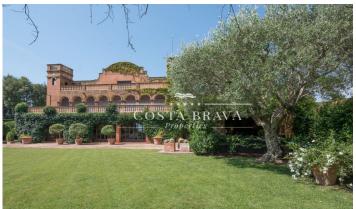

## SPECTACULAR REFURBISHED 17TH-CENTURY FARMHOUSE FOR SALE IN BAIX EMPORDÀ

Ref: RU101

The property consists of a 953 m 2 house on a 2,594 m 2 plot, a 200 m 2 annexe and a plot of land with planning permission to construct a 250 m 2 building. The farmhouse dates back to the seventeenth century. It has been painstakingly restored by the area's top professionals and finished with exquisite taste, right down to the smallest details, as demonstrated by the Catalan vaulted ceilings, the floor tiles from Granada, the antique wooden doors and wrought iron accordion French doors. The building has three floors. Access to the ground floor is through a charming entry hall leading to the winter living room complete with fireplace, and to another summer room with a bar and dining room filled with light and views of the garden thanks to the accordion French doors that turn these rooms into a large veranda in summer. Next, you come to a fully equipped spacious kitchen, with a beautiful restored vaulted ceiling, white marble counter tops and custom-made cabinets, as well as a restored antique piece specially repurposed as a dresser. On one side there is a convenient pantry, a double bedroom with full bathroom that serves as the servants' quarters and a practical laundry room with access to the garden, as well as a magnificent wine cellar. Continuing through [...]