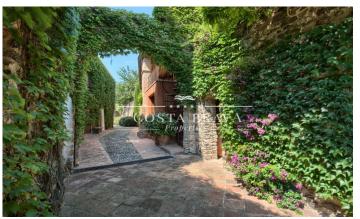

## SPECTACULAR REFURBISHED 17TH-CENTURY FARMHOUSE FOR SALE IN BAIX EMPORDÀ

Ref: RU101

The property consists of a 953 m 2 house on a 2,594 m 2 plot, a 200 m 2 annexe and a plot of land with planning permission to construct a 250 m 2 building. The farmhouse dates back to the seventeenth century. It has been painstakingly restored by the area's top professionals and finished with exquisite taste, right down to the smallest details, as demonstrated by the Catalan vaulted ceilings, the floor tiles from Granada, the antique wooden doors and wrought iron accordion French doors. The building has three floors. Access to the ground floor is through a charming entry hall leading to the winter living room complete with fireplace, and to another summer room with a bar and dining room filled with light and views of the garden thanks to the accordion French doors that turn these rooms into a large veranda in summer. Next, you come to a fully equipped spacious kitchen, with a beautiful restored vaulted ceiling, white marble counter tops and custom-made cabinets, as well as a restored antique piece specially repurposed as a dresser. On one side there is a convenient pantry, a double bedroom with full bathroom that serves as the servants' quarters and a practical laundry room with access to the garden, as well as a magnificent wine cellar. Continuing through [...]