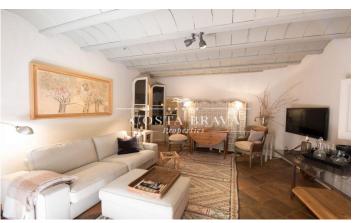

## SPECTACULAR REFURBISHED 17TH-CENTURY FARMHOUSE FOR SALE IN BAIX EMPORDÀ

Ref: RU101

The property consists of a 953 m 2 house on a 2,594 m 2 plot, a 200 m 2 annexe and a plot of land with planning permission to construct a 250 m 2 building. The farmhouse dates back to the seventeenth century. It has been painstakingly restored by the area's top professionals and finished with exquisite taste, right down to the smallest details, as demonstrated by the Catalan vaulted ceilings, the floor tiles from Granada, the antique wooden doors and wrought iron accordion French doors. The building has three floors. Access to the ground floor is through a charming entry hall leading to the winter living room complete with fireplace, and to another summer room with a bar and dining room filled with light and views of the garden thanks to the accordion French doors that turn these rooms into a large veranda in summer. Next, you come to a fully equipped spacious kitchen, with a beautiful restored vaulted ceiling, white marble counter tops and custom-made cabinets, as well as a restored antique piece specially repurposed as a dresser. On one side there is a convenient pantry, a double bedroom with full bathroom that serves as the servants' quarters and a practical laundry room with access to the garden, as well as a magnificent wine cellar. Continuing through [...]