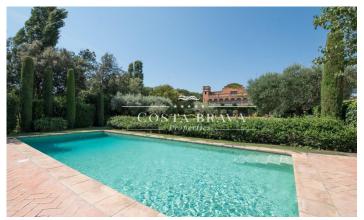

## SPECTACULAR REFURBISHED 17TH-CENTURY FARMHOUSE FOR SALE IN BAIX EMPORDÀ

Ref: RU101

The property consists of a 953 m 2 house on a 2,594 m 2 plot, a 200 m 2 annexe and a plot of land with planning permission to construct a 250 m 2 building. The farmhouse dates back to the seventeenth century. It has been painstakingly restored by the area's top professionals and finished with exquisite taste, right down to the smallest details, as demonstrated by the Catalan vaulted ceilings, the floor tiles from Granada, the antique wooden doors and wrought iron accordion French doors. The building has three floors. Access to the ground floor is through a charming entry hall leading to the winter living room complete with fireplace, and to another summer room with a bar and dining room filled with light and views of the garden thanks to the accordion French doors that turn these rooms into a large veranda in summer. Next, you come to a fully equipped spacious kitchen, with a beautiful restored vaulted ceiling, white marble counter tops and custom-made cabinets, as well as a restored antique piece specially repurposed as a dresser. On one side there is a convenient pantry, a double bedroom with full bathroom that serves as the servants' quarters and a practical laundry room with access to the garden, as well as a magnificent wine cellar. Continuing through [...]

## Baix Empordà / Rupià

Surface 1,100 m<sup>2</sup> Rooms 8 Bathrooms 8 Plot surface 3,650 m<sup>2</sup> E. certificate In progress Pool Heating Views Backyard Boxroom Fireplace Gym Terrace

Contact us for more information or to arrange a viewingTel: +34 636 979 378 /info@propertiescostabrava.comhttps://www.propertiescostabrava.com+34 625 380 718https://www.propertiescostabrava.com