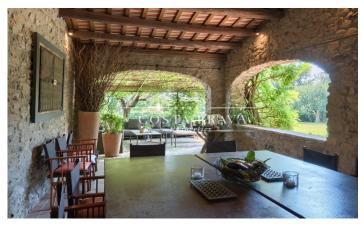

## SPECTACULAR REFURBISHED 17TH-CENTURY FARMHOUSE FOR SALE IN BAIX EMPORDÀ

Ref: RU101

The property consists of a 953 m 2 house on a 2,594 m 2 plot, a 200 m 2 annexe and a plot of land with planning permission to construct a 250 m 2 building. The farmhouse dates back to the seventeenth century. It has been painstakingly restored by the area's top professionals and finished with exquisite taste, right down to the smallest details, as demonstrated by the Catalan vaulted ceilings, the floor tiles from Granada, the antique wooden doors and wrought iron accordion French doors. The building has three floors. Access to the ground floor is through a charming entry hall leading to the winter living room complete with fireplace, and to another summer room with a bar and dining room filled with light and views of the garden thanks to the accordion French doors that turn these rooms into a large veranda in summer. Next, you come to a fully equipped spacious kitchen, with a beautiful restored vaulted ceiling, white marble counter tops and custom-made cabinets, as well as a restored antique piece specially repurposed as a dresser. On one side there is a convenient pantry, a double bedroom with full bathroom that serves as the servants' quarters and a practical laundry room with access to the garden, as well as a magnificent wine cellar. Continuing through [...]