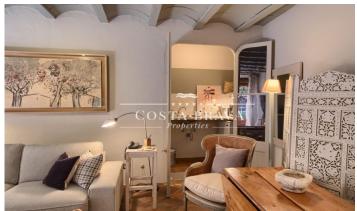

## SPECTACULAR REFURBISHED 17TH-CENTURY FARMHOUSE FOR SALE IN BAIX EMPORDÀ

Ref: RU101

The property consists of a 953 m 2 house on a 2,594 m 2 plot, a 200 m 2 annexe and a plot of land with planning permission to construct a 250 m 2 building. The farmhouse dates back to the seventeenth century. It has been painstakingly restored by the area's top professionals and finished with exquisite taste, right down to the smallest details, as demonstrated by the Catalan vaulted ceilings, the floor tiles from Granada, the antique wooden doors and wrought iron accordion French doors. The building has three floors. Access to the ground floor is through a charming entry hall leading to the winter living room complete with fireplace, and to another summer room with a bar and dining room filled with light and views of the garden thanks to the accordion French doors that turn these rooms into a large veranda in summer. Next, you come to a fully equipped spacious kitchen, with a beautiful restored vaulted ceiling, white marble counter tops and custom-made cabinets, as well as a restored antique piece specially repurposed as a dresser. On one side there is a convenient pantry, a double bedroom with full bathroom that serves as the servants' quarters and a practical laundry room with access to the garden, as well as a magnificent wine cellar. Continuing through [...]