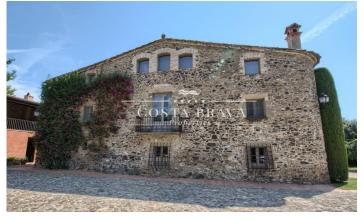

## SPECTACULAR REFURBISHED 17TH-CENTURY FARMHOUSE FOR SALE IN BAIX EMPORDÀ

Ref: RU101

The property consists of a 953 m 2 house on a 2,594 m 2 plot, a 200 m 2 annexe and a plot of land with planning permission to construct a 250 m 2 building. The farmhouse dates back to the seventeenth century. It has been painstakingly restored by the area's top professionals and finished with exquisite taste, right down to the smallest details, as demonstrated by the Catalan vaulted ceilings, the floor tiles from Granada, the antique wooden doors and wrought iron accordion French doors. The building has three floors. Access to the ground floor is through a charming entry hall leading to the winter living room complete with fireplace, and to another summer room with a bar and dining room filled with light and views of the garden thanks to the accordion French doors that turn these rooms into a large veranda in summer. Next, you come to a fully equipped spacious kitchen, with a beautiful restored vaulted ceiling, white marble counter tops and custom-made cabinets, as well as a restored antique piece specially repurposed as a dresser. On one side there is a convenient pantry, a double bedroom with full bathroom that serves as the servants' quarters and a practical laundry room with access to the garden, as well as a magnificent wine cellar. Continuing through [...]