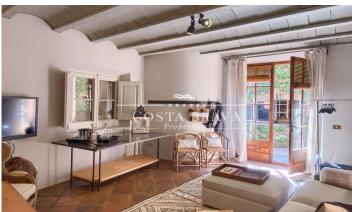

## SPECTACULAR REFURBISHED 17TH-CENTURY FARMHOUSE FOR SALE IN BAIX EMPORDÀ

Ref: RU101

The property consists of a 953 m 2 house on a 2,594 m 2 plot, a 200 m 2 annexe and a plot of land with planning permission to construct a 250 m 2 building. The farmhouse dates back to the seventeenth century. It has been painstakingly restored by the area's top professionals and finished with exquisite taste, right down to the smallest details, as demonstrated by the Catalan vaulted ceilings, the floor tiles from Granada, the antique wooden doors and wrought iron accordion French doors. The building has three floors. Access to the ground floor is through a charming entry hall leading to the winter living room complete with fireplace, and to another summer room with a bar and dining room filled with light and views of the garden thanks to the accordion French doors that turn these rooms into a large veranda in summer. Next, you come to a fully equipped spacious kitchen, with a beautiful restored vaulted ceiling, white marble counter tops and custom-made cabinets, as well as a restored antique piece specially repurposed as a dresser. On one side there is a convenient pantry, a double bedroom with full bathroom that serves as the servants' quarters and a practical laundry room with access to the garden, as well as a magnificent wine cellar. Continuing through [...]