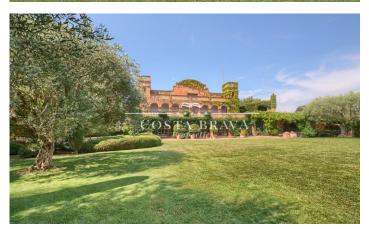

## SPECTACULAR REFURBISHED 17TH-CENTURY FARMHOUSE FOR SALE IN BAIX EMPORDÀ

Ref: RU101

The property consists of a 953 m 2 house on a 2,594 m 2 plot, a 200 m 2 annexe and a plot of land with planning permission to construct a 250 m 2 building. The farmhouse dates back to the seventeenth century. It has been painstakingly restored by the area's top professionals and finished with exquisite taste, right down to the smallest details, as demonstrated by the Catalan vaulted ceilings, the floor tiles from Granada, the antique wooden doors and wrought iron accordion French doors. The building has three floors. Access to the ground floor is through a charming entry hall leading to the winter living room complete with fireplace, and to another summer room with a bar and dining room filled with light and views of the garden thanks to the accordion French doors that turn these rooms into a large veranda in summer. Next, you come to a fully equipped spacious kitchen, with a beautiful restored vaulted ceiling, white marble counter tops and custom-made cabinets, as well as a restored antique piece specially repurposed as a dresser. On one side there is a convenient pantry, a double bedroom with full bathroom that serves as the servants' quarters and a practical laundry room with access to the garden, as well as a magnificent wine cellar. Continuing through [...]