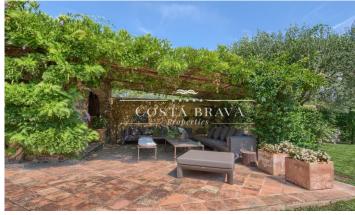

## SPECTACULAR REFURBISHED 17TH-CENTURY FARMHOUSE FOR SALE IN BAIX EMPORDÀ

Ref: RU101

The property consists of a 953 m 2 house on a 2,594 m 2 plot, a 200 m 2 annexe and a plot of land with planning permission to construct a 250 m 2 building. The farmhouse dates back to the seventeenth century. It has been painstakingly restored by the area's top professionals and finished with exquisite taste, right down to the smallest details, as demonstrated by the Catalan vaulted ceilings, the floor tiles from Granada, the antique wooden doors and wrought iron accordion French doors. The building has three floors. Access to the ground floor is through a charming entry hall leading to the winter living room complete with fireplace, and to another summer room with a bar and dining room filled with light and views of the garden thanks to the accordion French doors that turn these rooms into a large veranda in summer. Next, you come to a fully equipped spacious kitchen, with a beautiful restored vaulted ceiling, white marble counter tops and custom-made cabinets, as well as a restored antique piece specially repurposed as a dresser. On one side there is a convenient pantry, a double bedroom with full bathroom that serves as the servants' quarters and a practical laundry room with access to the garden, as well as a magnificent wine cellar. Continuing through [...]