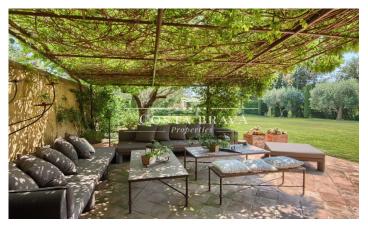

## SPECTACULAR REFURBISHED 17TH-CENTURY FARMHOUSE FOR SALE IN BAIX EMPORDÀ

Ref: RU101

The property consists of a 953 m 2 house on a 2,594 m 2 plot, a 200 m 2 annexe and a plot of land with planning permission to construct a 250 m 2 building. The farmhouse dates back to the seventeenth century. It has been painstakingly restored by the area's top professionals and finished with exquisite taste, right down to the smallest details, as demonstrated by the Catalan vaulted ceilings, the floor tiles from Granada, the antique wooden doors and wrought iron accordion French doors. The building has three floors. Access to the ground floor is through a charming entry hall leading to the winter living room complete with fireplace, and to another summer room with a bar and dining room filled with light and views of the garden thanks to the accordion French doors that turn these rooms into a large veranda in summer. Next, you come to a fully equipped spacious kitchen, with a beautiful restored vaulted ceiling, white marble counter tops and custom-made cabinets, as well as a restored antique piece specially repurposed as a dresser. On one side there is a convenient pantry, a double bedroom with full bathroom that serves as the servants' quarters and a practical laundry room with access to the garden, as well as a magnificent wine cellar. Continuing through [...]