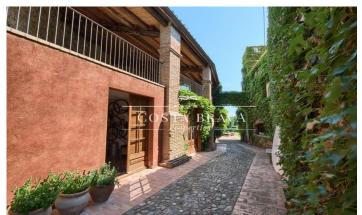

## SPECTACULAR REFURBISHED 17TH-CENTURY FARMHOUSE FOR SALE IN BAIX EMPORDÀ

Ref: RU101

The property consists of a 953 m 2 house on a 2,594 m 2 plot, a 200 m 2 annexe and a plot of land with planning permission to construct a 250 m 2 building. The farmhouse dates back to the seventeenth century. It has been painstakingly restored by the area's top professionals and finished with exquisite taste, right down to the smallest details, as demonstrated by the Catalan vaulted ceilings, the floor tiles from Granada, the antique wooden doors and wrought iron accordion French doors. The building has three floors. Access to the ground floor is through a charming entry hall leading to the winter living room complete with fireplace, and to another summer room with a bar and dining room filled with light and views of the garden thanks to the accordion French doors that turn these rooms into a large veranda in summer. Next, you come to a fully equipped spacious kitchen, with a beautiful restored vaulted ceiling, white marble counter tops and custom-made cabinets, as well as a restored antique piece specially repurposed as a dresser. On one side there is a convenient pantry, a double bedroom with full bathroom that serves as the servants' quarters and a practical laundry room with access to the garden, as well as a magnificent wine cellar. Continuing through [...]