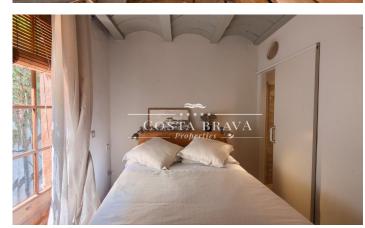

## SPECTACULAR REFURBISHED 17TH-CENTURY FARMHOUSE FOR SALE IN BAIX EMPORDÀ

Ref: RU101

The property consists of a 953 m 2 house on a 2,594 m 2 plot, a 200 m 2 annexe and a plot of land with planning permission to construct a 250 m 2 building. The farmhouse dates back to the seventeenth century. It has been painstakingly restored by the area's top professionals and finished with exquisite taste, right down to the smallest details, as demonstrated by the Catalan vaulted ceilings, the floor tiles from Granada, the antique wooden doors and wrought iron accordion French doors. The building has three floors. Access to the ground floor is through a charming entry hall leading to the winter living room complete with fireplace, and to another summer room with a bar and dining room filled with light and views of the garden thanks to the accordion French doors that turn these rooms into a large veranda in summer. Next, you come to a fully equipped spacious kitchen, with a beautiful restored vaulted ceiling, white marble counter tops and custom-made cabinets, as well as a restored antique piece specially repurposed as a dresser. On one side there is a convenient pantry, a double bedroom with full bathroom that serves as the servants' quarters and a practical laundry room with access to the garden, as well as a magnificent wine cellar. Continuing through [...]