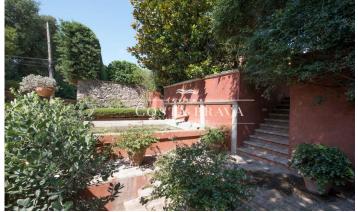

## SPECTACULAR REFURBISHED 17TH-CENTURY FARMHOUSE FOR SALE IN BAIX EMPORDÀ

Ref: RU101

The property consists of a 953 m 2 house on a 2,594 m 2 plot, a 200 m 2 annexe and a plot of land with planning permission to construct a 250 m 2 building. The farmhouse dates back to the seventeenth century. It has been painstakingly restored by the area's top professionals and finished with exquisite taste, right down to the smallest details, as demonstrated by the Catalan vaulted ceilings, the floor tiles from Granada, the antique wooden doors and wrought iron accordion French doors. The building has three floors. Access to the ground floor is through a charming entry hall leading to the winter living room complete with fireplace, and to another summer room with a bar and dining room filled with light and views of the garden thanks to the accordion French doors that turn these rooms into a large veranda in summer. Next, you come to a fully equipped spacious kitchen, with a beautiful restored vaulted ceiling, white marble counter tops and custom-made cabinets, as well as a restored antique piece specially repurposed as a dresser. On one side there is a convenient pantry, a double bedroom with full bathroom that serves as the servants' quarters and a practical laundry room with access to the garden, as well as a magnificent wine cellar. Continuing through [...]