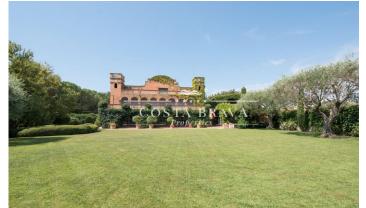

## SPECTACULAR REFURBISHED 17TH-CENTURY FARMHOUSE FOR SALE IN BAIX EMPORDÀ

Ref: RU101

The property consists of a 953 m 2 house on a 2,594 m 2 plot, a 200 m 2 annexe and a plot of land with planning permission to construct a 250 m 2 building. The farmhouse dates back to the seventeenth century. It has been painstakingly restored by the area's top professionals and finished with exquisite taste, right down to the smallest details, as demonstrated by the Catalan vaulted ceilings, the floor tiles from Granada, the antique wooden doors and wrought iron accordion French doors. The building has three floors. Access to the ground floor is through a charming entry hall leading to the winter living room complete with fireplace, and to another summer room with a bar and dining room filled with light and views of the garden thanks to the accordion French doors that turn these rooms into a large veranda in summer. Next, you come to a fully equipped spacious kitchen, with a beautiful restored vaulted ceiling, white marble counter tops and custom-made cabinets, as well as a restored antique piece specially repurposed as a dresser. On one side there is a convenient pantry, a double bedroom with full bathroom that serves as the servants' quarters and a practical laundry room with access to the garden, as well as a magnificent wine cellar. Continuing through [...]