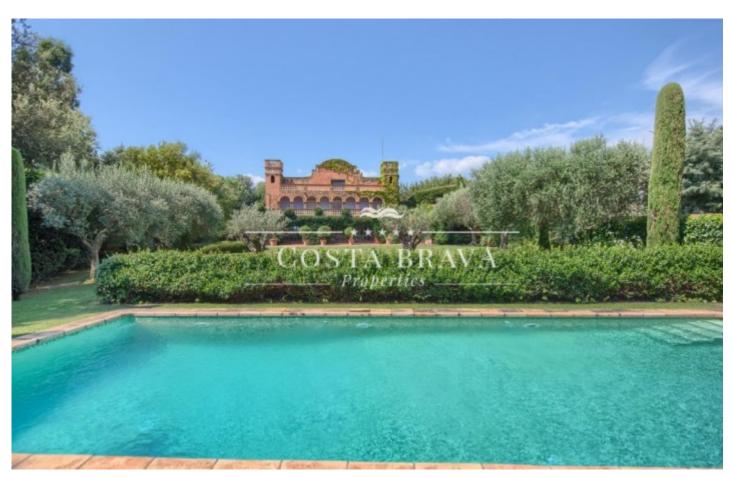

## SPECTACULAR REFURBISHED 17TH-CENTURY FARMHOUSE FOR SALE IN BAIX EMPORDÀ

Ref: RU101

The property consists of a 953 m 2 house on a 2,594 m 2 plot, a 200 m 2 annexe and a plot of land with planning permission to construct a 250 m 2 building. The farmhouse dates back to the seventeenth century. It has been painstakingly restored by the area's top professionals and finished with exquisite taste, right down to the smallest details, as demonstrated by the Catalan vaulted ceilings, the floor tiles from Granada, the antique wooden doors and wrought iron accordion French doors. The building has three floors. Access to the ground floor is through a charming entry hall leading to the winter living room complete with fireplace, and to another summer room with a bar and dining room filled with light and views of the garden thanks to the accordion French doors that turn these rooms into a large veranda in summer. Next, you come to a fully equipped spacious kitchen, with a beautiful restored vaulted ceiling, white marble counter tops and custom-made cabinets, as well as a restored antique piece specially repurposed as a dresser. On one side there is a convenient pantry, a double bedroom with full bathroom that serves as the servants' quarters and a practical laundry room with access to the garden, as well as a magnificent wine cellar. Continuing through [...]

## Baix Empordà / Rupià

Surface 1,100 m<sup>2</sup> Rooms 8 Bathrooms 8 Plot surface 3,650 m<sup>2</sup> E. certificate In progress Pool Heating Views Backyard Boxroom Fireplace Gym Terrace

Contact us for more information or to arrange a viewingTel: +34 636 979 378 /info@propertiescostabrava.comhttps://www.propertiescostabrava.com+34 625 380 718https://www.propertiescostabrava.com