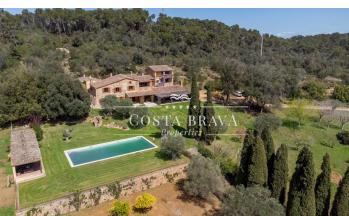

## EXCLUSIVE PROPERTY FOR RENT IN BAIX EMPORDA

Ref: RV101

Baix Empordà is one of the most beautiful areas nort of Barcelona and this propertry is only 1 hour and 15 minutes away from the city and 10 min away from the beach. It can accomodate up to 16 people, making it ideal for a family getaway, friends reunion or corporate retreat. Each room is decorated with a unique and elegant style and has views over the beautiful surroundings. The common areas in the ground floor provide a series of tranquil spaces that have access to the porch overlooking the beautiful garden and swimming pool. The charming garden with its olive trees and cypresses is the perfect place to disconnect and enjoy nature at its best. - House: 1150 sqm. - Garden: 12 hectares. - 8 double bedrooms. (7 with ensuite bathroom) - 3 porches. - 2 indoor dining rooms. - 3 living rooms. - 2 patios. - Library. - Entry Hall. - Large kitchen and cellar. - 18m x 6m swimming pool. - Concierge Service. - Gardener. - Daily 4h cleaning service. - WIFI. - Domotic lighting system. - A/C