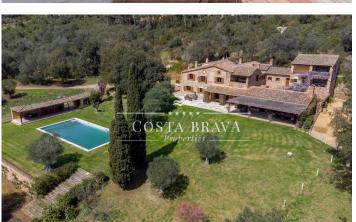

## EXCLUSIVE PROPERTY FOR RENT IN BAIX EMPORDA

Ref: RV101

Baix Empordà is one of the most beautiful areas nort of Barcelona and this propertry is only 1 hour and 15 minutes away from the city and 10 min away from the beach. It can accomodate up to 16 people, making it ideal for a family getaway, friends reunion or corporate retreat. Each room is decorated with a unique and elegant style and has views over the beautiful surroundings. The common areas in the ground floor provide a series of tranquil spaces that have access to the porch overlooking the beautiful garden and swimming pool. The charming garden with its olive trees and cypresses is the perfect place to disconnect and enjoy nature at its best. - House: 1150 sqm. - Garden: 12 hectares. - 8 double bedrooms. (7 with ensuite bathroom) - 3 porches. - 2 indoor dining rooms. - 3 living rooms. - 2 patios. - Library. - Entry Hall. - Large kitchen and cellar. - 18m x 6m swimming pool. - Concierge Service. - Gardener. - Daily 4h cleaning service. - WIFI. - Domotic lighting system. - A/C