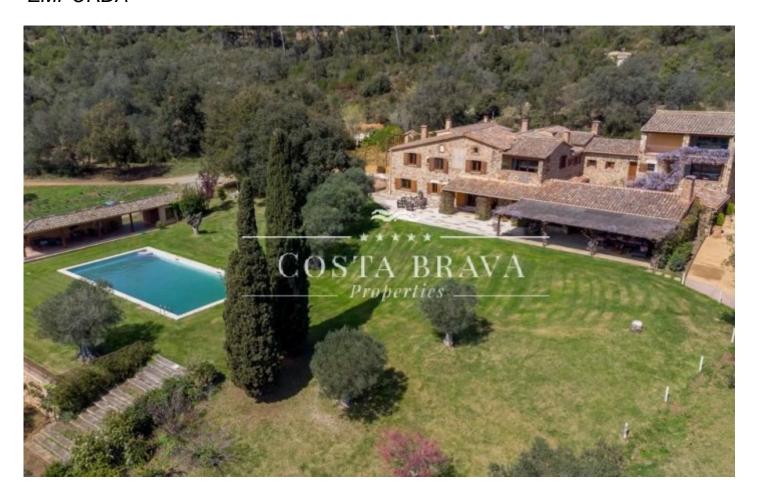

## EXCLUSIVE PROPERTY FOR RENT IN BAIX EMPORDA

Ref: RV101

Baix Empordà is one of the most beautiful areas nort of Barcelona and this propertry is only 1 hour and 15 minutes away from the city and 10 min away from the beach. It can accomodate up to 16 people, making it ideal for a family getaway, friends reunion or corporate retreat. Each room is decorated with a unique and elegant style and has views over the beautiful surroundings. The common areas in the ground floor provide a series of tranquil spaces that have access to the porch overlooking the beautiful garden and swimming pool. The charming garden with its olive trees and cypresses is the perfect place to disconnect and enjoy nature at its best. - House: 1150 sqm. - Garden: 12 hectares. - 8 double bedrooms. (7 with ensuite bathroom) - 3 porches. - 2 indoor dining rooms. - 3 living rooms. - 2 patios. - Library. - Entry Hall. - Large kitchen and cellar. - 18m x 6m swimming pool. - Concierge Service. - Gardener. - Daily 4h cleaning service. - WIFI. - Domotic lighting system. - A/C