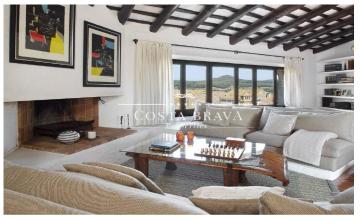

## SEMI-DETACHED HOUSE WITH POOL FOR SALE IN THE MEDIEVAL VILLAGE OF PALS

Beautiful semi-detached house originally dating back to the 16th century situated in the historic medieval village of Pals just a few kilometres from the best beaches of the Costa Brava. The house was originally divided into three properties but was remodelled to form a single house with 6 bedrooms. The property is divided into two parts separated by the main street and connected by an internal walkway that gives access to the garden and the swimming pool. Throughout the property there are period details. It has been totally renovated by its owners and has a lift, brand new bathrooms and kitchens and piped music throughout the house. Layout: Ground floor: inner courtyard, entrance hall, bathroom, laundry room, billiard room, wine cellar, double bedroom with private bathroom, garage. First floor: small kitchen, double bedroom with dressing room and private bathroom, living-dining room with fireplace, master bedroom with private bathroom (bath and shower) and small living room. First floor: Large dining room with access to a terrace with incredible views, fully equipped kitchen with brand new appliances, living room with views to the village and the sea, double bedroom with private bathroom and dressing room, access to a tower with 36 [...]