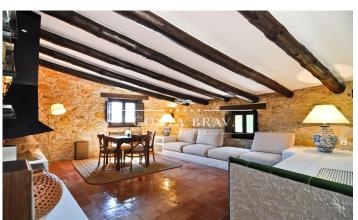

## SEMI-DETACHED HOUSE WITH POOL FOR SALE IN THE MEDIEVAL VILLAGE OF PALS

Beautiful semi-detached house originally dating back to the 16th century situated in the historic medieval village of Pals just a few kilometres from the best beaches of the Costa Brava. The house was originally divided into three properties but was remodelled to form a single house with 6 bedrooms. The property is divided into two parts separated by the main street and connected by an internal walkway that gives access to the garden and the swimming pool. Throughout the property there are period details. It has been totally renovated by its owners and has a lift, brand new bathrooms and kitchens and piped music throughout the house. Layout: Ground floor: inner courtyard, entrance hall, bathroom, laundry room, billiard room, wine cellar, double bedroom with private bathroom, garage. First floor: small kitchen, double bedroom with dressing room and private bathroom, living-dining room with fireplace, master bedroom with private bathroom (bath and shower) and small living room. First floor: Large dining room with access to a terrace with incredible views, fully equipped kitchen with brand new appliances, living room with views to the village and the sea, double bedroom with private bathroom and dressing room, access to a tower with 36 [...]