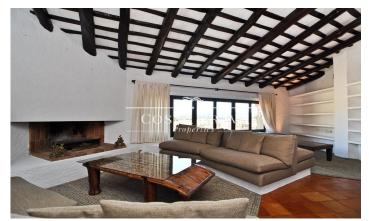

## SEMI-DETACHED HOUSE WITH POOL FOR SALE IN THE MEDIEVAL VILLAGE OF PALS

Beautiful semi-detached house originally dating back to the 16th century situated in the historic medieval village of Pals just a few kilometres from the best beaches of the Costa Brava. The house was originally divided into three properties but was remodelled to form a single house with 6 bedrooms. The property is divided into two parts separated by the main street and connected by an internal walkway that gives access to the garden and the swimming pool. Throughout the property there are period details. It has been totally renovated by its owners and has a lift, brand new bathrooms and kitchens and piped music throughout the house. Layout: Ground floor: inner courtyard, entrance hall, bathroom, laundry room, billiard room, wine cellar, double bedroom with private bathroom, garage. First floor: small kitchen, double bedroom with dressing room and private bathroom, living-dining room with fireplace, master bedroom with private bathroom (bath and shower) and small living room. First floor: Large dining room with access to a terrace with incredible views, fully equipped kitchen with brand new appliances, living room with views to the village and the sea, double bedroom with private bathroom and dressing room, access to a tower with 36 [...]