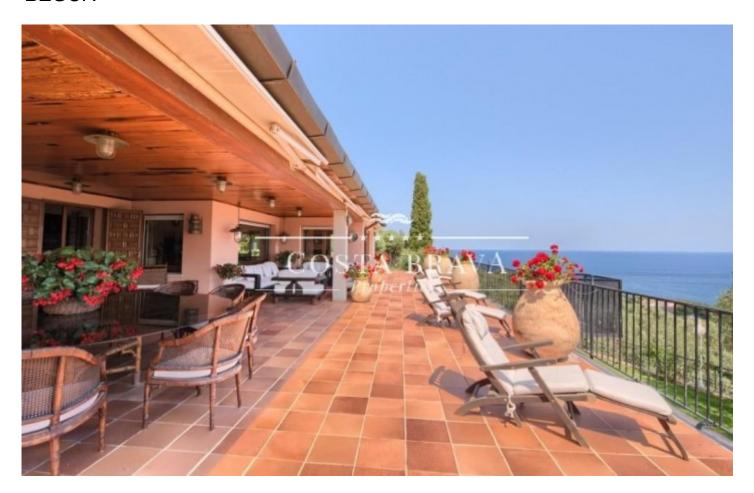

## LUXURY VILLA FOR SALE IN AIGUABLAVA, BEGUR

Ref: AB148

Spectacular property located on the hillside of Aiguablava (Begur), with all the rooms facing south, and with impressive views of the sea and the bay. Located only a few minutes away from Playa Fonda, Port de Fornells and Cala de Aiguablava. The property is located in a flat plot of 3.681 m2 where we have the main house and the guest house, both houses share a garden area with lawn, olive trees, lemon trees, abundant vegetation and swimming pool. They have independent entrances and their own garage. The main house has a constructed area of 832m2, plus 300m2 of porches and terraces. With capacity for 12 people, it is distributed in 2 floors and a very special suite of 150 m2 located on the third floor. The main house is distributed as follows: Ground floor at garden level: - Very sunny and bright suite of 55 m2, with terrace and direct access to the garden, living room, bedroom and bathroom. -Suite of 38 m2, equipped with games room, bedroom and bathroom, and exit to a pleasant porch next to the garden. - Charming rustic vaulted cellar with dining area and fireplace. - Large garage for 4 cars with automatic door, and 5 exterior parking spaces. In addition and for extraordinary occasions, it has a paved garden [...]