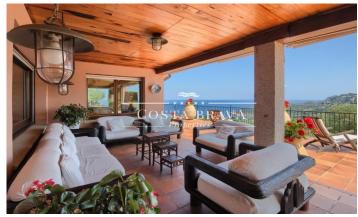

## LUXURY VILLA FOR SALE IN AIGUABLAVA, BEGUR

Ref: AB148

Spectacular property located on the hillside of Aiguablava (Begur), with all the rooms facing south, and with impressive views of the sea and the bay. Located only a few minutes away from Playa Fonda, Port de Fornells and Cala de Aiguablava. The property is located in a flat plot of 3.681 m2 where we have the main house and the guest house, both houses share a garden area with lawn, olive trees, lemon trees, abundant vegetation and swimming pool. They have independent entrances and their own garage. The main house has a constructed area of 832m2, plus 300m2 of porches and terraces. With capacity for 12 people, it is distributed in 2 floors and a very special suite of 150 m2 located on the third floor. The main house is distributed as follows: Ground floor at garden level: - Very sunny and bright suite of 55 m2, with terrace and direct access to the garden, living room, bedroom and bathroom. -Suite of 38 m2, equipped with games room, bedroom and bathroom, and exit to a pleasant porch next to the garden. - Charming rustic vaulted cellar with dining area and fireplace. - Large garage for 4 cars with automatic door, and 5 exterior parking spaces. In addition and for extraordinary occasions, it has a paved garden [...]