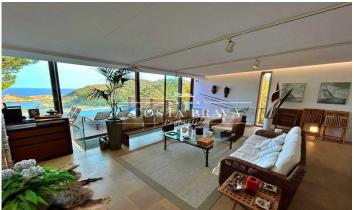

## FANTASTIC VILLA FOR SALE IN SA TUNA

Ref: ST115

Villa of 435 m2 built on a plot of 1.643m2, in three staggered floors, of modern design built in 2001, it is located in a guiet place, with exceptional views to the sea, specifically to the cove of Sa Tuna and Aiguafreda, from all the rooms. It enjoys a private garden in front of the house, a private infinity pool and a large wooded area in one of the most privileged and quietest areas of Begur. It also shares a large communal swimming pool with only two other houses. Orientation: South-east. The house is distributed as follows: At street level we find the upper floor which consists of two levels. One for an outdoor covered parking, a garage of 42 m2 with wardrobes and space to park several motorbikes and bicycles, a guest toilet, the main entrance and the kitchen and on another level is the living-dining room with access to a magnificent terrace with swimming pool, solarium and outdoor dining area. The lower floor, also on two levels, one for storage and the other for two large double en-suite bedrooms with their corresponding bathrooms overlooking the wooded garden. There is also an area for the youngest members of the family to watch TV or play games. There is also a cosy outdoor terrace with sea and mountain views, south facing, very pleasant during the winter. [...]

## Begur / Sa Tuna

| Surface        | 435 m²               |
|----------------|----------------------|
| Rooms          | 6                    |
| Bathrooms      | 7                    |
| Plot surface   | 1,643 m <sup>2</sup> |
| E. certificate | In progress          |
| Parking        | 2 spaces             |
| Pool           |                      |
| Aacc           |                      |
| Heating        |                      |
| Views          |                      |
| Sea views      |                      |
| Boxroom        |                      |
|                |                      |