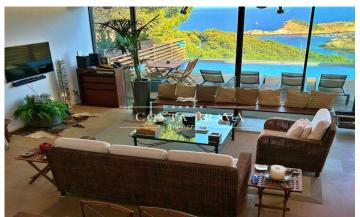

## FANTASTIC VILLA FOR SALE IN SA TUNA

Ref: ST115

Villa of 435 m2 built on a plot of 1.643m2, in three staggered floors, of modern design built in 2001, it is located in a guiet place, with exceptional views to the sea, specifically to the cove of Sa Tuna and Aiguafreda, from all the rooms. It enjoys a private garden in front of the house, a private infinity pool and a large wooded area in one of the most privileged and quietest areas of Begur. It also shares a large communal swimming pool with only two other houses. Orientation: South-east. The house is distributed as follows: At street level we find the upper floor which consists of two levels. One for an outdoor covered parking, a garage of 42 m2 with wardrobes and space to park several motorbikes and bicycles, a guest toilet, the main entrance and the kitchen and on another level is the living-dining room with access to a magnificent terrace with swimming pool, solarium and outdoor dining area. The lower floor, also on two levels, one for storage and the other for two large double en-suite bedrooms with their corresponding bathrooms overlooking the wooded garden. There is also an area for the youngest members of the family to watch TV or play games. There is also a cosy outdoor terrace with sea and mountain views, south facing, very pleasant during the winter. [...]

## Begur / Sa Tuna

| Surface        | 435 m²               |
|----------------|----------------------|
| Rooms          | 6                    |
| Bathrooms      | 7                    |
| Plot surface   | 1,643 m <sup>2</sup> |
| E. certificate | In progress          |
| Parking        | 2 spaces             |
| Pool           |                      |
| Aacc           |                      |
| Heating        |                      |
| Views          |                      |
| Sea views      |                      |
| Boxroom        |                      |
|                |                      |