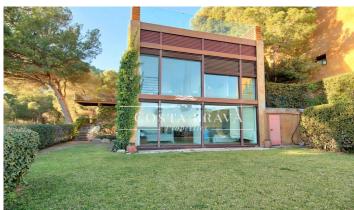

## FANTASTIC VILLA FOR SALE IN SA TUNA

Ref: ST115

Villa of 435 m2 built on a plot of 1.643m2, in three staggered floors, of modern design built in 2001, it is located in a guiet place, with exceptional views to the sea, specifically to the cove of Sa Tuna and Aiguafreda, from all the rooms. It enjoys a private garden in front of the house, a private infinity pool and a large wooded area in one of the most privileged and quietest areas of Begur. It also shares a large communal swimming pool with only two other houses. Orientation: South-east. The house is distributed as follows: At street level we find the upper floor which consists of two levels. One for an outdoor covered parking, a garage of 42 m2 with wardrobes and space to park several motorbikes and bicycles, a guest toilet, the main entrance and the kitchen and on another level is the living-dining room with access to a magnificent terrace with swimming pool, solarium and outdoor dining area. The lower floor, also on two levels, one for storage and the other for two large double en-suite bedrooms with their corresponding bathrooms overlooking the wooded garden. There is also an area for the youngest members of the family to watch TV or play games. There is also a cosy outdoor terrace with sea and mountain views, south facing, very pleasant during the winter. [...]

## Begur / Sa Tuna

| Surface        | 435 m²               |
|----------------|----------------------|
| Rooms          | 6                    |
| Bathrooms      | 7                    |
| Plot surface   | 1,643 m <sup>2</sup> |
| E. certificate | In progress          |
| Parking        | 2 spaces             |
| Pool           |                      |
| Aacc           |                      |
| Heating        |                      |
| Views          |                      |
| Sea views      |                      |
| Boxroom        |                      |
|                |                      |