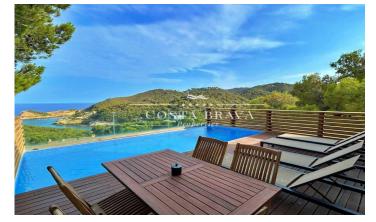

## FANTASTIC VILLA FOR SALE IN SA TUNA

Ref: ST115

Villa of 435 m2 built on a plot of 1.643m2, in three staggered floors, of modern design built in 2001, it is located in a guiet place, with exceptional views to the sea, specifically to the cove of Sa Tuna and Aiguafreda, from all the rooms. It enjoys a private garden in front of the house, a private infinity pool and a large wooded area in one of the most privileged and quietest areas of Begur. It also shares a large communal swimming pool with only two other houses. Orientation: South-east. The house is distributed as follows: At street level we find the upper floor which consists of two levels. One for an outdoor covered parking, a garage of 42 m2 with wardrobes and space to park several motorbikes and bicycles, a guest toilet, the main entrance and the kitchen and on another level is the living-dining room with access to a magnificent terrace with swimming pool, solarium and outdoor dining area. The lower floor, also on two levels, one for storage and the other for two large double en-suite bedrooms with their corresponding bathrooms overlooking the wooded garden. There is also an area for the youngest members of the family to watch TV or play games. There is also a cosy outdoor terrace with sea and mountain views, south facing, very pleasant during the winter. [...]