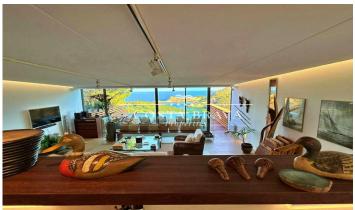

## FANTASTIC VILLA FOR SALE IN SA TUNA

Ref: ST115

Villa of 435 m2 built on a plot of 1.643m2, in three staggered floors, of modern design built in 2001, it is located in a guiet place, with exceptional views to the sea, specifically to the cove of Sa Tuna and Aiguafreda, from all the rooms. It enjoys a private garden in front of the house, a private infinity pool and a large wooded area in one of the most privileged and quietest areas of Begur. It also shares a large communal swimming pool with only two other houses. Orientation: South-east. The house is distributed as follows: At street level we find the upper floor which consists of two levels. One for an outdoor covered parking, a garage of 42 m2 with wardrobes and space to park several motorbikes and bicycles, a guest toilet, the main entrance and the kitchen and on another level is the living-dining room with access to a magnificent terrace with swimming pool, solarium and outdoor dining area. The lower floor, also on two levels, one for storage and the other for two large double en-suite bedrooms with their corresponding bathrooms overlooking the wooded garden. There is also an area for the youngest members of the family to watch TV or play games. There is also a cosy outdoor terrace with sea and mountain views, south facing, very pleasant during the winter. [...]

## Begur / Sa Tuna

| Surface        | 435 m²               |
|----------------|----------------------|
| Rooms          | 6                    |
| Bathrooms      | 7                    |
| Plot surface   | 1,643 m <sup>2</sup> |
| E. certificate | In progress          |
| Parking        | 2 spaces             |
| Pool           |                      |
| Aacc           |                      |
| Heating        |                      |
| Views          |                      |
| Sea views      |                      |
| Boxroom        |                      |
|                |                      |