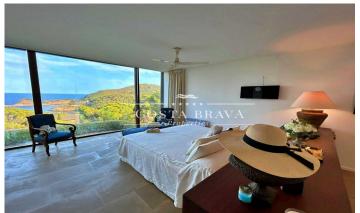

## FANTASTIC VILLA FOR SALE IN SA TUNA

Ref: ST115

Villa of 435 m2 built on a plot of 1.643m2, in three staggered floors, of modern design built in 2001, it is located in a guiet place, with exceptional views to the sea, specifically to the cove of Sa Tuna and Aiguafreda, from all the rooms. It enjoys a private garden in front of the house, a private infinity pool and a large wooded area in one of the most privileged and quietest areas of Begur. It also shares a large communal swimming pool with only two other houses. Orientation: South-east. The house is distributed as follows: At street level we find the upper floor which consists of two levels. One for an outdoor covered parking, a garage of 42 m2 with wardrobes and space to park several motorbikes and bicycles, a guest toilet, the main entrance and the kitchen and on another level is the living-dining room with access to a magnificent terrace with swimming pool, solarium and outdoor dining area. The lower floor, also on two levels, one for storage and the other for two large double en-suite bedrooms with their corresponding bathrooms overlooking the wooded garden. There is also an area for the youngest members of the family to watch TV or play games. There is also a cosy outdoor terrace with sea and mountain views, south facing, very pleasant during the winter. [...]