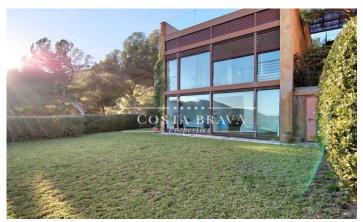

## FANTASTIC VILLA FOR SALE IN SA TUNA

Ref: ST115

Villa of 435 m2 built on a plot of 1.643m2, in three staggered floors, of modern design built in 2001, it is located in a guiet place, with exceptional views to the sea, specifically to the cove of Sa Tuna and Aiguafreda, from all the rooms. It enjoys a private garden in front of the house, a private infinity pool and a large wooded area in one of the most privileged and quietest areas of Begur. It also shares a large communal swimming pool with only two other houses. Orientation: South-east. The house is distributed as follows: At street level we find the upper floor which consists of two levels. One for an outdoor covered parking, a garage of 42 m2 with wardrobes and space to park several motorbikes and bicycles, a guest toilet, the main entrance and the kitchen and on another level is the living-dining room with access to a magnificent terrace with swimming pool, solarium and outdoor dining area. The lower floor, also on two levels, one for storage and the other for two large double en-suite bedrooms with their corresponding bathrooms overlooking the wooded garden. There is also an area for the youngest members of the family to watch TV or play games. There is also a cosy outdoor terrace with sea and mountain views, south facing, very pleasant during the winter. [...]

## Begur / Sa Tuna

| Surface        | 435 m²               |
|----------------|----------------------|
| Rooms          | 6                    |
| Bathrooms      | 7                    |
| Plot surface   | 1,643 m <sup>2</sup> |
| E. certificate | In progress          |
| Parking        | 2 spaces             |
| Pool           |                      |
| Aacc           |                      |
| Heating        |                      |
| Views          |                      |
| Sea views      |                      |
| Boxroom        |                      |
|                |                      |