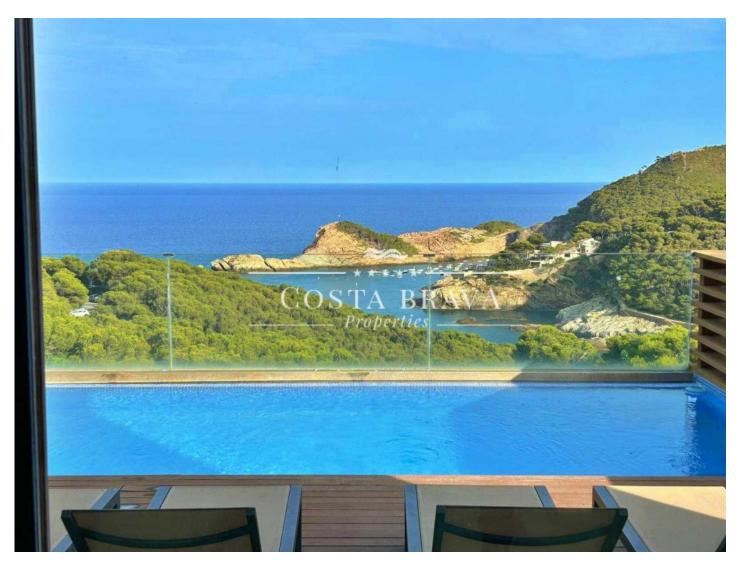

## FANTASTIC VILLA FOR SALE IN SA TUNA

Ref: ST115

Villa of 435 m2 built on a plot of 1.643m2, in three staggered floors, of modern design built in 2001, it is located in a guiet place, with exceptional views to the sea, specifically to the cove of Sa Tuna and Aiguafreda, from all the rooms. It enjoys a private garden in front of the house, a private infinity pool and a large wooded area in one of the most privileged and quietest areas of Begur. It also shares a large communal swimming pool with only two other houses. Orientation: South-east. The house is distributed as follows: At street level we find the upper floor which consists of two levels. One for an outdoor covered parking, a garage of 42 m2 with wardrobes and space to park several motorbikes and bicycles, a guest toilet, the main entrance and the kitchen and on another level is the living-dining room with access to a magnificent terrace with swimming pool, solarium and outdoor dining area. The lower floor, also on two levels, one for storage and the other for two large double en-suite bedrooms with their corresponding bathrooms overlooking the wooded garden. There is also an area for the youngest members of the family to watch TV or play games. There is also a cosy outdoor terrace with sea and mountain views, south facing, very pleasant during the winter. [...]