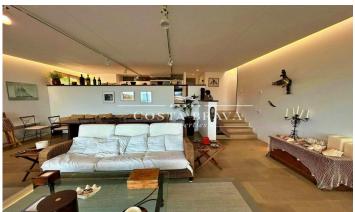

## FANTASTIC VILLA FOR SALE IN SA TUNA

Ref: ST115

Villa of 435 m2 built on a plot of 1.643m2, in three staggered floors, of modern design built in 2001, it is located in a guiet place, with exceptional views to the sea, specifically to the cove of Sa Tuna and Aiguafreda, from all the rooms. It enjoys a private garden in front of the house, a private infinity pool and a large wooded area in one of the most privileged and quietest areas of Begur. It also shares a large communal swimming pool with only two other houses. Orientation: South-east. The house is distributed as follows: At street level we find the upper floor which consists of two levels. One for an outdoor covered parking, a garage of 42 m2 with wardrobes and space to park several motorbikes and bicycles, a guest toilet, the main entrance and the kitchen and on another level is the living-dining room with access to a magnificent terrace with swimming pool, solarium and outdoor dining area. The lower floor, also on two levels, one for storage and the other for two large double en-suite bedrooms with their corresponding bathrooms overlooking the wooded garden. There is also an area for the youngest members of the family to watch TV or play games. There is also a cosy outdoor terrace with sea and mountain views, south facing, very pleasant during the winter. [...]