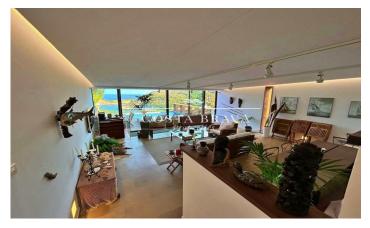

## FANTASTIC VILLA FOR SALE IN SA TUNA

Ref: ST115

Villa of 435 m2 built on a plot of 1.643m2, in three staggered floors, of modern design built in 2001, it is located in a guiet place, with exceptional views to the sea, specifically to the cove of Sa Tuna and Aiguafreda, from all the rooms. It enjoys a private garden in front of the house, a private infinity pool and a large wooded area in one of the most privileged and quietest areas of Begur. It also shares a large communal swimming pool with only two other houses. Orientation: South-east. The house is distributed as follows: At street level we find the upper floor which consists of two levels. One for an outdoor covered parking, a garage of 42 m2 with wardrobes and space to park several motorbikes and bicycles, a guest toilet, the main entrance and the kitchen and on another level is the living-dining room with access to a magnificent terrace with swimming pool, solarium and outdoor dining area. The lower floor, also on two levels, one for storage and the other for two large double en-suite bedrooms with their corresponding bathrooms overlooking the wooded garden. There is also an area for the youngest members of the family to watch TV or play games. There is also a cosy outdoor terrace with sea and mountain views, south facing, very pleasant during the winter. [...]

## Begur / Sa Tuna

| Surface        | 435 m²               |
|----------------|----------------------|
| Rooms          | 6                    |
| Bathrooms      | 7                    |
| Plot surface   | 1,643 m <sup>2</sup> |
| E. certificate | In progress          |
| Parking        | 2 spaces             |
| Pool           |                      |
| Aacc           |                      |
| Heating        |                      |
| Views          |                      |
| Sea views      |                      |
| Boxroom        |                      |
|                |                      |