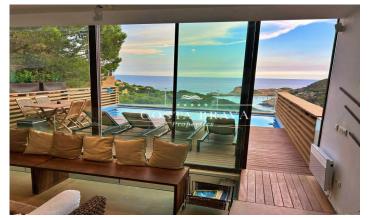

## FANTASTIC VILLA FOR SALE IN SA TUNA

Ref: ST115

Villa of 435 m2 built on a plot of 1.643m2, in three staggered floors, of modern design built in 2001, it is located in a guiet place, with exceptional views to the sea, specifically to the cove of Sa Tuna and Aiguafreda, from all the rooms. It enjoys a private garden in front of the house, a private infinity pool and a large wooded area in one of the most privileged and quietest areas of Begur. It also shares a large communal swimming pool with only two other houses. Orientation: South-east. The house is distributed as follows: At street level we find the upper floor which consists of two levels. One for an outdoor covered parking, a garage of 42 m2 with wardrobes and space to park several motorbikes and bicycles, a guest toilet, the main entrance and the kitchen and on another level is the living-dining room with access to a magnificent terrace with swimming pool, solarium and outdoor dining area. The lower floor, also on two levels, one for storage and the other for two large double en-suite bedrooms with their corresponding bathrooms overlooking the wooded garden. There is also an area for the youngest members of the family to watch TV or play games. There is also a cosy outdoor terrace with sea and mountain views, south facing, very pleasant during the winter. [...]