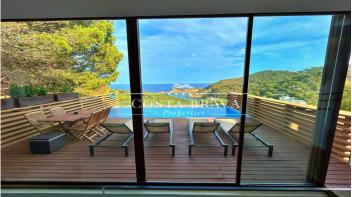

## FANTASTIC VILLA FOR SALE IN SA TUNA

Ref: ST115

Villa of 435 m2 built on a plot of 1.643m2, in three staggered floors, of modern design built in 2001, it is located in a guiet place, with exceptional views to the sea, specifically to the cove of Sa Tuna and Aiguafreda, from all the rooms. It enjoys a private garden in front of the house, a private infinity pool and a large wooded area in one of the most privileged and quietest areas of Begur. It also shares a large communal swimming pool with only two other houses. Orientation: South-east. The house is distributed as follows: At street level we find the upper floor which consists of two levels. One for an outdoor covered parking, a garage of 42 m2 with wardrobes and space to park several motorbikes and bicycles, a guest toilet, the main entrance and the kitchen and on another level is the living-dining room with access to a magnificent terrace with swimming pool, solarium and outdoor dining area. The lower floor, also on two levels, one for storage and the other for two large double en-suite bedrooms with their corresponding bathrooms overlooking the wooded garden. There is also an area for the youngest members of the family to watch TV or play games. There is also a cosy outdoor terrace with sea and mountain views, south facing, very pleasant during the winter. [...]