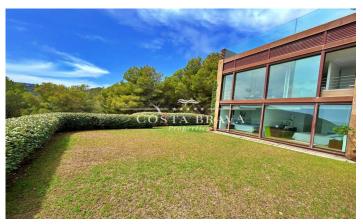

## FANTASTIC VILLA FOR SALE IN SA TUNA

Ref: ST115

Villa of 435 m2 built on a plot of 1.643m2, in three staggered floors, of modern design built in 2001, it is located in a guiet place, with exceptional views to the sea, specifically to the cove of Sa Tuna and Aiguafreda, from all the rooms. It enjoys a private garden in front of the house, a private infinity pool and a large wooded area in one of the most privileged and quietest areas of Begur. It also shares a large communal swimming pool with only two other houses. Orientation: South-east. The house is distributed as follows: At street level we find the upper floor which consists of two levels. One for an outdoor covered parking, a garage of 42 m2 with wardrobes and space to park several motorbikes and bicycles, a guest toilet, the main entrance and the kitchen and on another level is the living-dining room with access to a magnificent terrace with swimming pool, solarium and outdoor dining area. The lower floor, also on two levels, one for storage and the other for two large double en-suite bedrooms with their corresponding bathrooms overlooking the wooded garden. There is also an area for the youngest members of the family to watch TV or play games. There is also a cosy outdoor terrace with sea and mountain views, south facing, very pleasant during the winter. [...]

## Begur / Sa Tuna

| Surface        | 435 m²               |
|----------------|----------------------|
| Rooms          | 6                    |
| Bathrooms      | 7                    |
| Plot surface   | 1,643 m <sup>2</sup> |
| E. certificate | In progress          |
| Parking        | 2 spaces             |
| Pool           |                      |
| Aacc           |                      |
| Heating        |                      |
| Views          |                      |
| Sea views      |                      |
| Boxroom        |                      |
|                |                      |