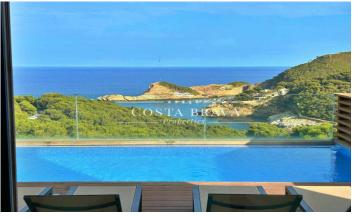

## FANTASTIC VILLA FOR SALE IN SA TUNA

Ref: ST115

Villa of 435 m2 built on a plot of 1.643m2, in three staggered floors, of modern design built in 2001, it is located in a guiet place, with exceptional views to the sea, specifically to the cove of Sa Tuna and Aiguafreda, from all the rooms. It enjoys a private garden in front of the house, a private infinity pool and a large wooded area in one of the most privileged and quietest areas of Begur. It also shares a large communal swimming pool with only two other houses. Orientation: South-east. The house is distributed as follows: At street level we find the upper floor which consists of two levels. One for an outdoor covered parking, a garage of 42 m2 with wardrobes and space to park several motorbikes and bicycles, a guest toilet, the main entrance and the kitchen and on another level is the living-dining room with access to a magnificent terrace with swimming pool, solarium and outdoor dining area. The lower floor, also on two levels, one for storage and the other for two large double en-suite bedrooms with their corresponding bathrooms overlooking the wooded garden. There is also an area for the youngest members of the family to watch TV or play games. There is also a cosy outdoor terrace with sea and mountain views, south facing, very pleasant during the winter. [...]

## Begur / Sa Tuna

| Surface        | 435 m²               |
|----------------|----------------------|
| Rooms          | 6                    |
| Bathrooms      | 7                    |
| Plot surface   | 1,643 m <sup>2</sup> |
| E. certificate | In progress          |
| Parking        | 2 spaces             |
| Pool           |                      |
| Aacc           |                      |
| Heating        |                      |
| Views          |                      |
| Sea views      |                      |
| Boxroom        |                      |
|                |                      |