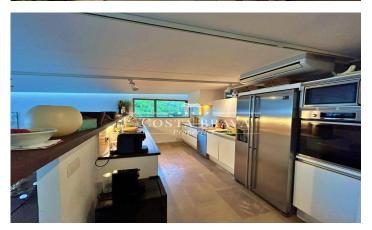

## FANTASTIC VILLA FOR SALE IN SA TUNA

Ref: ST115

Villa of 435 m2 built on a plot of 1.643m2, in three staggered floors, of modern design built in 2001, it is located in a guiet place, with exceptional views to the sea, specifically to the cove of Sa Tuna and Aiguafreda, from all the rooms. It enjoys a private garden in front of the house, a private infinity pool and a large wooded area in one of the most privileged and quietest areas of Begur. It also shares a large communal swimming pool with only two other houses. Orientation: South-east. The house is distributed as follows: At street level we find the upper floor which consists of two levels. One for an outdoor covered parking, a garage of 42 m2 with wardrobes and space to park several motorbikes and bicycles, a guest toilet, the main entrance and the kitchen and on another level is the living-dining room with access to a magnificent terrace with swimming pool, solarium and outdoor dining area. The lower floor, also on two levels, one for storage and the other for two large double en-suite bedrooms with their corresponding bathrooms overlooking the wooded garden. There is also an area for the youngest members of the family to watch TV or play games. There is also a cosy outdoor terrace with sea and mountain views, south facing, very pleasant during the winter. [...]