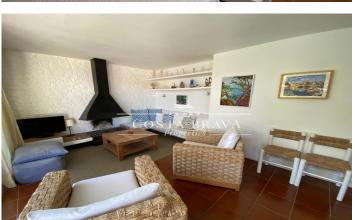

## SEMI-DETACHED HOUSE FOR RENT ALL YEAR ROUND WITH PRIVILEGED VIEWS IN SA TUNA, BEGUR

This semi-detached house with 3 double bedrooms has direct access to the marvellous cove Sa Tuna, one of the most beautiful of the whole Costa Brava. The house is distributed in 3 floors as follows. On the main floor, which we access through a pedestrian street, we have a living-dining room with beautiful views to the bay of Sa Tuna and exit to a large balcony with views to the sea and the bay. This floor is completed by a fully equipped kitchen and the master suite with bathroom and views to the bay. The upper floor has a terrace that can be used to hang the laundry or to set up a small chill-out area and enjoy the fantastic views. Finally, the ground floor has 2 double bedrooms with sea views that share a complete bathroom with shower and direct access to the Sa Tuna cove and a room used as a laundry room. There is a covered parking space in the local underground car park. - The kitchen has osmotic water treatment. - Electric heating RENTAL PRICE: 1.250.-€/MONTH + 1 MONTH DEPOSIT + 1 MONTH AGENCY FEE.