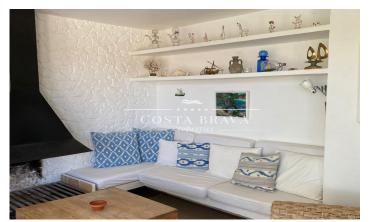

## SEMI-DETACHED HOUSE FOR RENT ALL YEAR ROUND WITH PRIVILEGED VIEWS IN SA TUNA, BEGUR

This semi-detached house with 3 double bedrooms has direct access to the marvellous cove Sa Tuna, one of the most beautiful of the whole Costa Brava. The house is distributed in 3 floors as follows. On the main floor, which we access through a pedestrian street, we have a living-dining room with beautiful views to the bay of Sa Tuna and exit to a large balcony with views to the sea and the bay. This floor is completed by a fully equipped kitchen and the master suite with bathroom and views to the bay. The upper floor has a terrace that can be used to hang the laundry or to set up a small chill-out area and enjoy the fantastic views. Finally, the ground floor has 2 double bedrooms with sea views that share a complete bathroom with shower and direct access to the Sa Tuna cove and a room used as a laundry room. There is a covered parking space in the local underground car park. - The kitchen has osmotic water treatment. - Electric heating RENTAL PRICE: 1.250.-€/MONTH + 1 MONTH DEPOSIT + 1 MONTH AGENCY FEE.