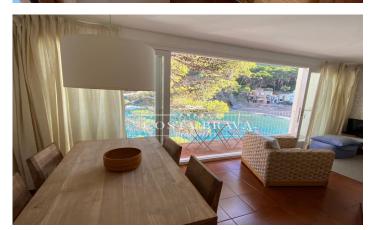

## SEMI-DETACHED HOUSE FOR RENT ALL YEAR ROUND WITH PRIVILEGED VIEWS IN SA TUNA, BEGUR

This semi-detached house with 3 double bedrooms has direct access to the marvellous cove Sa Tuna, one of the most beautiful of the whole Costa Brava. The house is distributed in 3 floors as follows. On the main floor, which we access through a pedestrian street, we have a living-dining room with beautiful views to the bay of Sa Tuna and exit to a large balcony with views to the sea and the bay. This floor is completed by a fully equipped kitchen and the master suite with bathroom and views to the bay. The upper floor has a terrace that can be used to hang the laundry or to set up a small chill-out area and enjoy the fantastic views. Finally, the ground floor has 2 double bedrooms with sea views that share a complete bathroom with shower and direct access to the Sa Tuna cove and a room used as a laundry room. There is a covered parking space in the local underground car park. - The kitchen has osmotic water treatment. - Electric heating RENTAL PRICE: 1.250.-€/MONTH + 1 MONTH DEPOSIT + 1 MONTH AGENCY FEE.