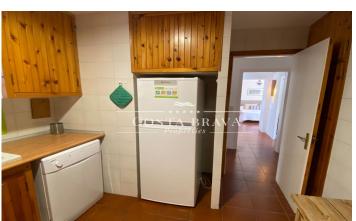

## SEMI-DETACHED HOUSE FOR RENT ALL YEAR ROUND WITH PRIVILEGED VIEWS IN SA TUNA, BEGUR

This semi-detached house with 3 double bedrooms has direct access to the marvellous cove Sa Tuna, one of the most beautiful of the whole Costa Brava. The house is distributed in 3 floors as follows. On the main floor, which we access through a pedestrian street, we have a living-dining room with beautiful views to the bay of Sa Tuna and exit to a large balcony with views to the sea and the bay. This floor is completed by a fully equipped kitchen and the master suite with bathroom and views to the bay. The upper floor has a terrace that can be used to hang the laundry or to set up a small chill-out area and enjoy the fantastic views. Finally, the ground floor has 2 double bedrooms with sea views that share a complete bathroom with shower and direct access to the Sa Tuna cove and a room used as a laundry room. There is a covered parking space in the local underground car park. - The kitchen has osmotic water treatment. - Electric heating RENTAL PRICE: 1.250.-€/MONTH + 1 MONTH DEPOSIT + 1 MONTH AGENCY FEE.