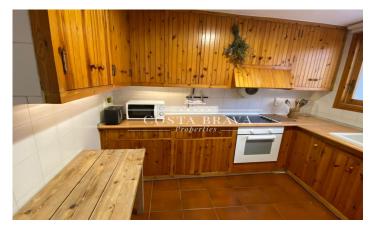

## SEMI-DETACHED HOUSE FOR RENT ALL YEAR ROUND WITH PRIVILEGED VIEWS IN SA TUNA, BEGUR

This semi-detached house with 3 double bedrooms has direct access to the marvellous cove Sa Tuna, one of the most beautiful of the whole Costa Brava. The house is distributed in 3 floors as follows. On the main floor, which we access through a pedestrian street, we have a living-dining room with beautiful views to the bay of Sa Tuna and exit to a large balcony with views to the sea and the bay. This floor is completed by a fully equipped kitchen and the master suite with bathroom and views to the bay. The upper floor has a terrace that can be used to hang the laundry or to set up a small chill-out area and enjoy the fantastic views. Finally, the ground floor has 2 double bedrooms with sea views that share a complete bathroom with shower and direct access to the Sa Tuna cove and a room used as a laundry room. There is a covered parking space in the local underground car park. - The kitchen has osmotic water treatment. - Electric heating RENTAL PRICE: 1.250.-€/MONTH + 1 MONTH DEPOSIT + 1 MONTH AGENCY FEE.