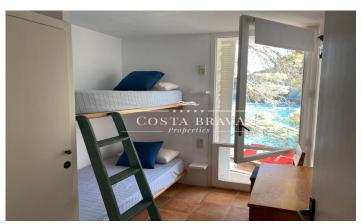

## SEMI-DETACHED HOUSE FOR RENT ALL YEAR ROUND WITH PRIVILEGED VIEWS IN SA TUNA, BEGUR

This semi-detached house with 3 double bedrooms has direct access to the marvellous cove Sa Tuna, one of the most beautiful of the whole Costa Brava. The house is distributed in 3 floors as follows. On the main floor, which we access through a pedestrian street, we have a living-dining room with beautiful views to the bay of Sa Tuna and exit to a large balcony with views to the sea and the bay. This floor is completed by a fully equipped kitchen and the master suite with bathroom and views to the bay. The upper floor has a terrace that can be used to hang the laundry or to set up a small chill-out area and enjoy the fantastic views. Finally, the ground floor has 2 double bedrooms with sea views that share a complete bathroom with shower and direct access to the Sa Tuna cove and a room used as a laundry room. There is a covered parking space in the local underground car park. - The kitchen has osmotic water treatment. - Electric heating RENTAL PRICE: 1.250.-€/MONTH + 1 MONTH DEPOSIT + 1 MONTH AGENCY FEE.