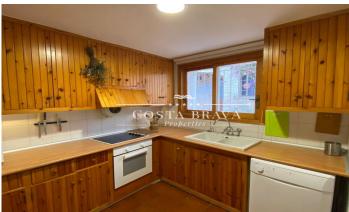

## SEMI-DETACHED HOUSE FOR RENT ALL YEAR ROUND WITH PRIVILEGED VIEWS IN SA TUNA, BEGUR

This semi-detached house with 3 double bedrooms has direct access to the marvellous cove Sa Tuna, one of the most beautiful of the whole Costa Brava. The house is distributed in 3 floors as follows. On the main floor, which we access through a pedestrian street, we have a living-dining room with beautiful views to the bay of Sa Tuna and exit to a large balcony with views to the sea and the bay. This floor is completed by a fully equipped kitchen and the master suite with bathroom and views to the bay. The upper floor has a terrace that can be used to hang the laundry or to set up a small chill-out area and enjoy the fantastic views. Finally, the ground floor has 2 double bedrooms with sea views that share a complete bathroom with shower and direct access to the Sa Tuna cove and a room used as a laundry room. There is a covered parking space in the local underground car park. - The kitchen has osmotic water treatment. - Electric heating RENTAL PRICE: 1.250.-€/MONTH + 1 MONTH DEPOSIT + 1 MONTH AGENCY FEE.