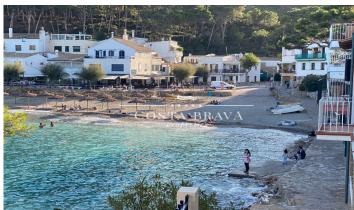

## SEMI-DETACHED HOUSE FOR RENT ALL YEAR ROUND WITH PRIVILEGED VIEWS IN SA TUNA, BEGUR

This semi-detached house with 3 double bedrooms has direct access to the marvellous cove Sa Tuna, one of the most beautiful of the whole Costa Brava. The house is distributed in 3 floors as follows. On the main floor, which we access through a pedestrian street, we have a living-dining room with beautiful views to the bay of Sa Tuna and exit to a large balcony with views to the sea and the bay. This floor is completed by a fully equipped kitchen and the master suite with bathroom and views to the bay. The upper floor has a terrace that can be used to hang the laundry or to set up a small chill-out area and enjoy the fantastic views. Finally, the ground floor has 2 double bedrooms with sea views that share a complete bathroom with shower and direct access to the Sa Tuna cove and a room used as a laundry room. There is a covered parking space in the local underground car park. - The kitchen has osmotic water treatment. - Electric heating RENTAL PRICE: 1.250.-€/MONTH + 1 MONTH DEPOSIT + 1 MONTH AGENCY FEE.