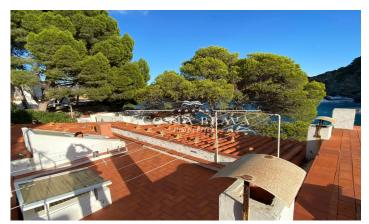

## SEMI-DETACHED HOUSE FOR RENT ALL YEAR ROUND WITH PRIVILEGED VIEWS IN SA TUNA, BEGUR

This semi-detached house with 3 double bedrooms has direct access to the marvellous cove Sa Tuna, one of the most beautiful of the whole Costa Brava. The house is distributed in 3 floors as follows. On the main floor, which we access through a pedestrian street, we have a living-dining room with beautiful views to the bay of Sa Tuna and exit to a large balcony with views to the sea and the bay. This floor is completed by a fully equipped kitchen and the master suite with bathroom and views to the bay. The upper floor has a terrace that can be used to hang the laundry or to set up a small chill-out area and enjoy the fantastic views. Finally, the ground floor has 2 double bedrooms with sea views that share a complete bathroom with shower and direct access to the Sa Tuna cove and a room used as a laundry room. There is a covered parking space in the local underground car park. - The kitchen has osmotic water treatment. - Electric heating RENTAL PRICE: 1.250.-€/MONTH + 1 MONTH DEPOSIT + 1 MONTH AGENCY FEE.