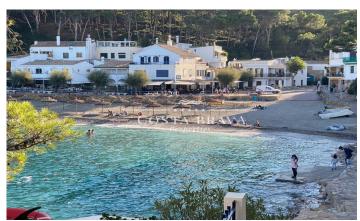

## SEMI-DETACHED HOUSE FOR RENT ALL YEAR ROUND WITH PRIVILEGED VIEWS IN SA TUNA, BEGUR

This semi-detached house with 3 double bedrooms has direct access to the marvellous cove Sa Tuna, one of the most beautiful of the whole Costa Brava. The house is distributed in 3 floors as follows. On the main floor, which we access through a pedestrian street, we have a living-dining room with beautiful views to the bay of Sa Tuna and exit to a large balcony with views to the sea and the bay. This floor is completed by a fully equipped kitchen and the master suite with bathroom and views to the bay. The upper floor has a terrace that can be used to hang the laundry or to set up a small chill-out area and enjoy the fantastic views. Finally, the ground floor has 2 double bedrooms with sea views that share a complete bathroom with shower and direct access to the Sa Tuna cove and a room used as a laundry room. There is a covered parking space in the local underground car park. - The kitchen has osmotic water treatment. - Electric heating RENTAL PRICE: 1.250.-€/MONTH + 1 MONTH DEPOSIT + 1 MONTH AGENCY FEE.