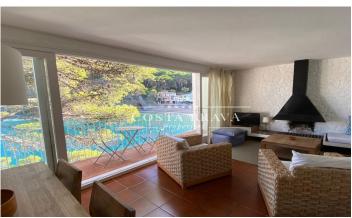

## SEMI-DETACHED HOUSE FOR RENT ALL YEAR ROUND WITH PRIVILEGED VIEWS IN SA TUNA, BEGUR

This semi-detached house with 3 double bedrooms has direct access to the marvellous cove Sa Tuna, one of the most beautiful of the whole Costa Brava. The house is distributed in 3 floors as follows. On the main floor, which we access through a pedestrian street, we have a living-dining room with beautiful views to the bay of Sa Tuna and exit to a large balcony with views to the sea and the bay. This floor is completed by a fully equipped kitchen and the master suite with bathroom and views to the bay. The upper floor has a terrace that can be used to hang the laundry or to set up a small chill-out area and enjoy the fantastic views. Finally, the ground floor has 2 double bedrooms with sea views that share a complete bathroom with shower and direct access to the Sa Tuna cove and a room used as a laundry room. There is a covered parking space in the local underground car park. - The kitchen has osmotic water treatment. - Electric heating RENTAL PRICE: 1.250.-€/MONTH + 1 MONTH DEPOSIT + 1 MONTH AGENCY FEE.