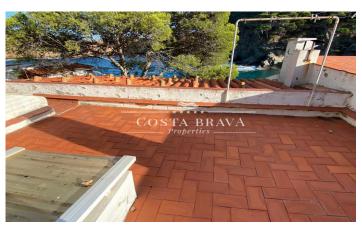

## SEMI-DETACHED HOUSE FOR RENT ALL YEAR ROUND WITH PRIVILEGED VIEWS IN SA TUNA, BEGUR

This semi-detached house with 3 double bedrooms has direct access to the marvellous cove Sa Tuna, one of the most beautiful of the whole Costa Brava. The house is distributed in 3 floors as follows. On the main floor, which we access through a pedestrian street, we have a living-dining room with beautiful views to the bay of Sa Tuna and exit to a large balcony with views to the sea and the bay. This floor is completed by a fully equipped kitchen and the master suite with bathroom and views to the bay. The upper floor has a terrace that can be used to hang the laundry or to set up a small chill-out area and enjoy the fantastic views. Finally, the ground floor has 2 double bedrooms with sea views that share a complete bathroom with shower and direct access to the Sa Tuna cove and a room used as a laundry room. There is a covered parking space in the local underground car park. - The kitchen has osmotic water treatment. - Electric heating RENTAL PRICE: 1.250.-€/MONTH + 1 MONTH DEPOSIT + 1 MONTH AGENCY FEE.