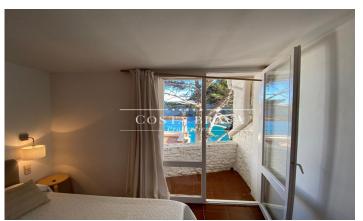

## SEMI-DETACHED HOUSE FOR RENT ALL YEAR ROUND WITH PRIVILEGED VIEWS IN SA TUNA, BEGUR

This semi-detached house with 3 double bedrooms has direct access to the marvellous cove Sa Tuna, one of the most beautiful of the whole Costa Brava. The house is distributed in 3 floors as follows. On the main floor, which we access through a pedestrian street, we have a living-dining room with beautiful views to the bay of Sa Tuna and exit to a large balcony with views to the sea and the bay. This floor is completed by a fully equipped kitchen and the master suite with bathroom and views to the bay. The upper floor has a terrace that can be used to hang the laundry or to set up a small chill-out area and enjoy the fantastic views. Finally, the ground floor has 2 double bedrooms with sea views that share a complete bathroom with shower and direct access to the Sa Tuna cove and a room used as a laundry room. There is a covered parking space in the local underground car park. - The kitchen has osmotic water treatment. - Electric heating RENTAL PRICE: 1.250.-€/MONTH + 1 MONTH DEPOSIT + 1 MONTH AGENCY FEE.