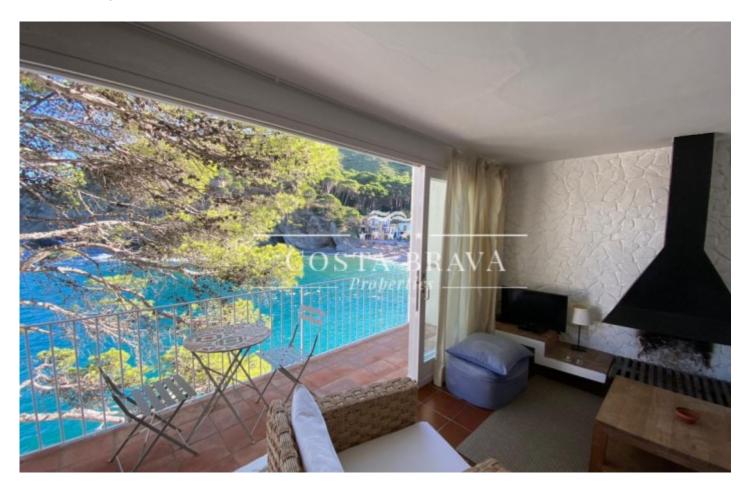

## SEMI-DETACHED HOUSE FOR RENT ALL YEAR ROUND WITH PRIVILEGED VIEWS IN SA TUNA, BEGUR

This semi-detached house with 3 double bedrooms has direct access to the marvellous cove Sa Tuna, one of the most beautiful of the whole Costa Brava. The house is distributed in 3 floors as follows. On the main floor, which we access through a pedestrian street, we have a living-dining room with beautiful views to the bay of Sa Tuna and exit to a large balcony with views to the sea and the bay. This floor is completed by a fully equipped kitchen and the master suite with bathroom and views to the bay. The upper floor has a terrace that can be used to hang the laundry or to set up a small chill-out area and enjoy the fantastic views. Finally, the ground floor has 2 double bedrooms with sea views that share a complete bathroom with shower and direct access to the Sa Tuna cove and a room used as a laundry room. There is a covered parking space in the local underground car park. - The kitchen has osmotic water treatment. - Electric heating RENTAL PRICE: 1.250.-€/MONTH + 1 MONTH DEPOSIT + 1 MONTH AGENCY FEE.