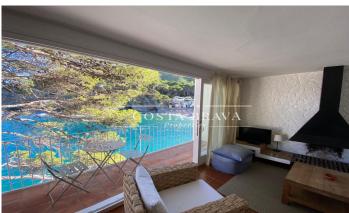

## SEMI-DETACHED HOUSE FOR RENT ALL YEAR ROUND WITH PRIVILEGED VIEWS IN SA TUNA, BEGUR

This semi-detached house with 3 double bedrooms has direct access to the marvellous cove Sa Tuna, one of the most beautiful of the whole Costa Brava. The house is distributed in 3 floors as follows. On the main floor, which we access through a pedestrian street, we have a living-dining room with beautiful views to the bay of Sa Tuna and exit to a large balcony with views to the sea and the bay. This floor is completed by a fully equipped kitchen and the master suite with bathroom and views to the bay. The upper floor has a terrace that can be used to hang the laundry or to set up a small chill-out area and enjoy the fantastic views. Finally, the ground floor has 2 double bedrooms with sea views that share a complete bathroom with shower and direct access to the Sa Tuna cove and a room used as a laundry room. There is a covered parking space in the local underground car park. - The kitchen has osmotic water treatment. - Electric heating RENTAL PRICE: 1.250.-€/MONTH + 1 MONTH DEPOSIT + 1 MONTH AGENCY FEE.