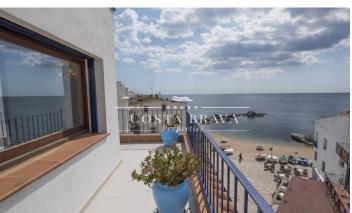

## First line penthouse for sale in Calella

Spectacular duplex right on the seafront in Calella, on Port Bo beach, completely outward-facing and surrounded by terraces. There is an entrance hall on the first floor with cupboards, and a suite with a spacious shower. There is one window with a skylight and another with views of Calella and bathroom with Jacuzzi. Both have fitted wardrobes. There is also a WC for guests. The kitchen is very spacious, with a central island and all the electrical appliances. It looks onto the terrace, where there is a washing machine and dryer. Large living room and dining room, with incredible views of Port Bo beach and of Cap Roig, and terraces surrounding the room, making it very bright. There are two very spacious suites on the upper floor, one of them with a Jacuzzi and the other with a shower. They share an open kitchen and a living-dining room. They look onto one 36m2 terrace with sea views and another 32m2 south-facing terrace, which has cupboards for storage. The accommodation moreover has exclusive use of the approx. 40m2 terrace which is above the first floor, with incredible 360° views of the Calella beaches. The whole accommodation stands out thanks to its maritime décor, typical of Calella. The house has a spacious lift, as well as one parking s [...]