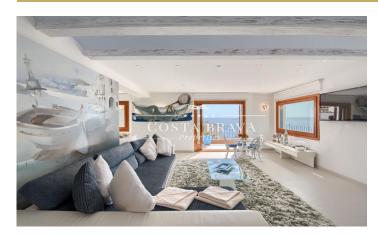

## First line penthouse for sale in Calella

Spectacular duplex right on the seafront in Calella, on Port Bo beach, completely outward-facing and surrounded by terraces. There is an entrance hall on the first floor with cupboards, and a suite with a spacious shower. There is one window with a skylight and another with views of Calella and bathroom with Jacuzzi. Both have fitted wardrobes. There is also a WC for guests. The kitchen is very spacious, with a central island and all the electrical appliances. It looks onto the terrace, where there is a washing machine and dryer. Large living room and dining room, with incredible views of Port Bo beach and of Cap Roig, and terraces surrounding the room, making it very bright. There are two very spacious suites on the upper floor, one of them with a Jacuzzi and the other with a shower. They share an open kitchen and a living-dining room. They look onto one 36m2 terrace with sea views and another 32m2 south-facing terrace, which has cupboards for storage. The accommodation moreover has exclusive use of the approx. 40m2 terrace which is above the first floor, with incredible 360° views of the Calella beaches. The whole accommodation stands out thanks to its maritime décor, typical of Calella. The house has a spacious lift, as well as one parking s [...]