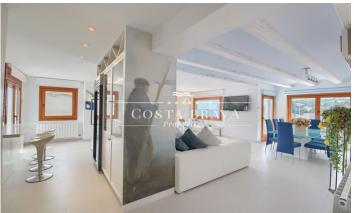

## First line penthouse for sale in Calella

Spectacular duplex right on the seafront in Calella, on Port Bo beach, completely outward-facing and surrounded by terraces. There is an entrance hall on the first floor with cupboards, and a suite with a spacious shower. There is one window with a skylight and another with views of Calella and bathroom with Jacuzzi. Both have fitted wardrobes. There is also a WC for guests. The kitchen is very spacious, with a central island and all the electrical appliances. It looks onto the terrace, where there is a washing machine and dryer. Large living room and dining room, with incredible views of Port Bo beach and of Cap Roig, and terraces surrounding the room, making it very bright. There are two very spacious suites on the upper floor, one of them with a Jacuzzi and the other with a shower. They share an open kitchen and a living-dining room. They look onto one 36m2 terrace with sea views and another 32m2 south-facing terrace, which has cupboards for storage. The accommodation moreover has exclusive use of the approx. 40m2 terrace which is above the first floor, with incredible 360° views of the Calella beaches. The whole accommodation stands out thanks to its maritime décor, typical of Calella. The house has a spacious lift, as well as one parking s [...]