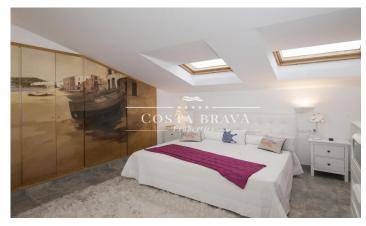

## First line penthouse for sale in Calella

Spectacular duplex right on the seafront in Calella, on Port Bo beach, completely outward-facing and surrounded by terraces. There is an entrance hall on the first floor with cupboards, and a suite with a spacious shower. There is one window with a skylight and another with views of Calella and bathroom with Jacuzzi. Both have fitted wardrobes. There is also a WC for guests. The kitchen is very spacious, with a central island and all the electrical appliances. It looks onto the terrace, where there is a washing machine and dryer. Large living room and dining room, with incredible views of Port Bo beach and of Cap Roig, and terraces surrounding the room, making it very bright. There are two very spacious suites on the upper floor, one of them with a Jacuzzi and the other with a shower. They share an open kitchen and a living-dining room. They look onto one 36m2 terrace with sea views and another 32m2 south-facing terrace, which has cupboards for storage. The accommodation moreover has exclusive use of the approx. 40m2 terrace which is above the first floor, with incredible 360° views of the Calella beaches. The whole accommodation stands out thanks to its maritime décor, typical of Calella. The house has a spacious lift, as well as one parking s [...]