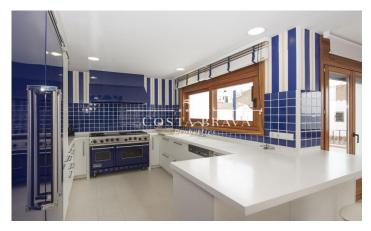

## First line penthouse for sale in Calella

Spectacular duplex right on the seafront in Calella, on Port Bo beach, completely outward-facing and surrounded by terraces. There is an entrance hall on the first floor with cupboards, and a suite with a spacious shower. There is one window with a skylight and another with views of Calella and bathroom with Jacuzzi. Both have fitted wardrobes. There is also a WC for guests. The kitchen is very spacious, with a central island and all the electrical appliances. It looks onto the terrace, where there is a washing machine and dryer. Large living room and dining room, with incredible views of Port Bo beach and of Cap Roig, and terraces surrounding the room, making it very bright. There are two very spacious suites on the upper floor, one of them with a Jacuzzi and the other with a shower. They share an open kitchen and a living-dining room. They look onto one 36m2 terrace with sea views and another 32m2 south-facing terrace, which has cupboards for storage. The accommodation moreover has exclusive use of the approx. 40m2 terrace which is above the first floor, with incredible 360° views of the Calella beaches. The whole accommodation stands out thanks to its maritime décor, typical of Calella. The house has a spacious lift, as well as one parking s [...]