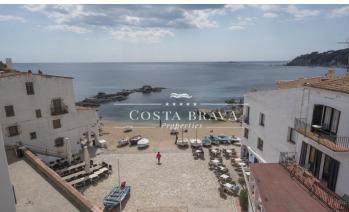

## First line penthouse for sale in Calella

Spectacular duplex right on the seafront in Calella, on Port Bo beach, completely outward-facing and surrounded by terraces. There is an entrance hall on the first floor with cupboards, and a suite with a spacious shower. There is one window with a skylight and another with views of Calella and bathroom with Jacuzzi. Both have fitted wardrobes. There is also a WC for guests. The kitchen is very spacious, with a central island and all the electrical appliances. It looks onto the terrace, where there is a washing machine and dryer. Large living room and dining room, with incredible views of Port Bo beach and of Cap Roig, and terraces surrounding the room, making it very bright. There are two very spacious suites on the upper floor, one of them with a Jacuzzi and the other with a shower. They share an open kitchen and a living-dining room. They look onto one 36m2 terrace with sea views and another 32m2 south-facing terrace, which has cupboards for storage. The accommodation moreover has exclusive use of the approx. 40m2 terrace which is above the first floor, with incredible 360° views of the Calella beaches. The whole accommodation stands out thanks to its maritime décor, typical of Calella. The house has a spacious lift, as well as one parking s [...]