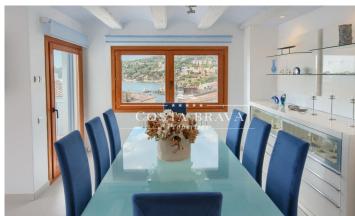

## First line penthouse for sale in Calella

Spectacular duplex right on the seafront in Calella, on Port Bo beach, completely outward-facing and surrounded by terraces. There is an entrance hall on the first floor with cupboards, and a suite with a spacious shower. There is one window with a skylight and another with views of Calella and bathroom with Jacuzzi. Both have fitted wardrobes. There is also a WC for guests. The kitchen is very spacious, with a central island and all the electrical appliances. It looks onto the terrace, where there is a washing machine and dryer. Large living room and dining room, with incredible views of Port Bo beach and of Cap Roig, and terraces surrounding the room, making it very bright. There are two very spacious suites on the upper floor, one of them with a Jacuzzi and the other with a shower. They share an open kitchen and a living-dining room. They look onto one 36m2 terrace with sea views and another 32m2 south-facing terrace, which has cupboards for storage. The accommodation moreover has exclusive use of the approx. 40m2 terrace which is above the first floor, with incredible 360° views of the Calella beaches. The whole accommodation stands out thanks to its maritime décor, typical of Calella. The house has a spacious lift, as well as one parking s [...]