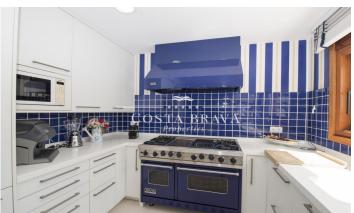

## First line penthouse for sale in Calella

Spectacular duplex right on the seafront in Calella, on Port Bo beach, completely outward-facing and surrounded by terraces. There is an entrance hall on the first floor with cupboards, and a suite with a spacious shower. There is one window with a skylight and another with views of Calella and bathroom with Jacuzzi. Both have fitted wardrobes. There is also a WC for guests. The kitchen is very spacious, with a central island and all the electrical appliances. It looks onto the terrace, where there is a washing machine and dryer. Large living room and dining room, with incredible views of Port Bo beach and of Cap Roig, and terraces surrounding the room, making it very bright. There are two very spacious suites on the upper floor, one of them with a Jacuzzi and the other with a shower. They share an open kitchen and a living-dining room. They look onto one 36m2 terrace with sea views and another 32m2 south-facing terrace, which has cupboards for storage. The accommodation moreover has exclusive use of the approx. 40m2 terrace which is above the first floor, with incredible 360° views of the Calella beaches. The whole accommodation stands out thanks to its maritime décor, typical of Calella. The house has a spacious lift, as well as one parking s [...]