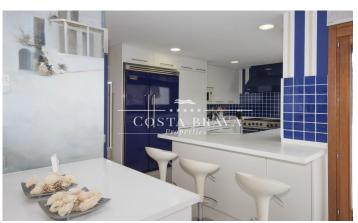

## First line penthouse for sale in Calella

Spectacular duplex right on the seafront in Calella, on Port Bo beach, completely outward-facing and surrounded by terraces. There is an entrance hall on the first floor with cupboards, and a suite with a spacious shower. There is one window with a skylight and another with views of Calella and bathroom with Jacuzzi. Both have fitted wardrobes. There is also a WC for guests. The kitchen is very spacious, with a central island and all the electrical appliances. It looks onto the terrace, where there is a washing machine and dryer. Large living room and dining room, with incredible views of Port Bo beach and of Cap Roig, and terraces surrounding the room, making it very bright. There are two very spacious suites on the upper floor, one of them with a Jacuzzi and the other with a shower. They share an open kitchen and a living-dining room. They look onto one 36m2 terrace with sea views and another 32m2 south-facing terrace, which has cupboards for storage. The accommodation moreover has exclusive use of the approx. 40m2 terrace which is above the first floor, with incredible 360° views of the Calella beaches. The whole accommodation stands out thanks to its maritime décor, typical of Calella. The house has a spacious lift, as well as one parking s [...]