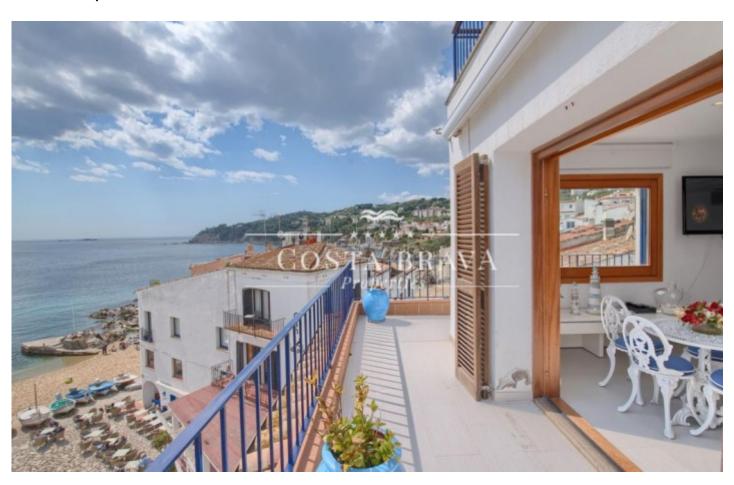

## First line penthouse for sale in Calella

Spectacular duplex right on the seafront in Calella, on Port Bo beach, completely outward-facing and surrounded by terraces. There is an entrance hall on the first floor with cupboards, and a suite with a spacious shower. There is one window with a skylight and another with views of Calella and bathroom with Jacuzzi. Both have fitted wardrobes. There is also a WC for guests. The kitchen is very spacious, with a central island and all the electrical appliances. It looks onto the terrace, where there is a washing machine and dryer. Large living room and dining room, with incredible views of Port Bo beach and of Cap Roig, and terraces surrounding the room, making it very bright. There are two very spacious suites on the upper floor, one of them with a Jacuzzi and the other with a shower. They share an open kitchen and a living-dining room. They look onto one 36m2 terrace with sea views and another 32m2 south-facing terrace, which has cupboards for storage. The accommodation moreover has exclusive use of the approx. 40m2 terrace which is above the first floor, with incredible 360° views of the Calella beaches. The whole accommodation stands out thanks to its maritime décor, typical of Calella. The house has a spacious lift, as well as one parking s [...]