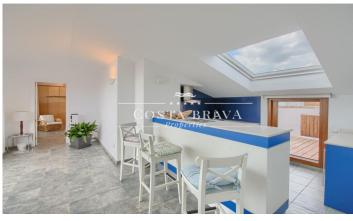

## First line penthouse for sale in Calella

Spectacular duplex right on the seafront in Calella, on Port Bo beach, completely outward-facing and surrounded by terraces. There is an entrance hall on the first floor with cupboards, and a suite with a spacious shower. There is one window with a skylight and another with views of Calella and bathroom with Jacuzzi. Both have fitted wardrobes. There is also a WC for guests. The kitchen is very spacious, with a central island and all the electrical appliances. It looks onto the terrace, where there is a washing machine and dryer. Large living room and dining room, with incredible views of Port Bo beach and of Cap Roig, and terraces surrounding the room, making it very bright. There are two very spacious suites on the upper floor, one of them with a Jacuzzi and the other with a shower. They share an open kitchen and a living-dining room. They look onto one 36m2 terrace with sea views and another 32m2 south-facing terrace, which has cupboards for storage. The accommodation moreover has exclusive use of the approx. 40m2 terrace which is above the first floor, with incredible 360° views of the Calella beaches. The whole accommodation stands out thanks to its maritime décor, typical of Calella. The house has a spacious lift, as well as one parking s [...]