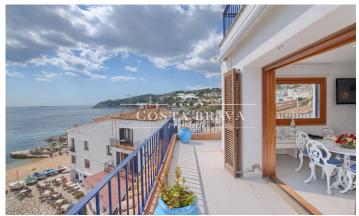

## First line penthouse for sale in Calella

Spectacular duplex right on the seafront in Calella, on Port Bo beach, completely outward-facing and surrounded by terraces. There is an entrance hall on the first floor with cupboards, and a suite with a spacious shower. There is one window with a skylight and another with views of Calella and bathroom with Jacuzzi. Both have fitted wardrobes. There is also a WC for guests. The kitchen is very spacious, with a central island and all the electrical appliances. It looks onto the terrace, where there is a washing machine and dryer. Large living room and dining room, with incredible views of Port Bo beach and of Cap Roig, and terraces surrounding the room, making it very bright. There are two very spacious suites on the upper floor, one of them with a Jacuzzi and the other with a shower. They share an open kitchen and a living-dining room. They look onto one 36m2 terrace with sea views and another 32m2 south-facing terrace, which has cupboards for storage. The accommodation moreover has exclusive use of the approx. 40m2 terrace which is above the first floor, with incredible 360° views of the Calella beaches. The whole accommodation stands out thanks to its maritime décor, typical of Calella. The house has a spacious lift, as well as one parking s [...]