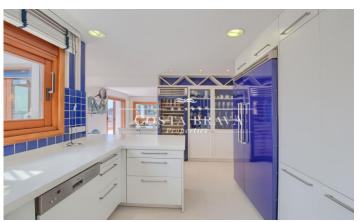

## First line penthouse for sale in Calella

Spectacular duplex right on the seafront in Calella, on Port Bo beach, completely outward-facing and surrounded by terraces. There is an entrance hall on the first floor with cupboards, and a suite with a spacious shower. There is one window with a skylight and another with views of Calella and bathroom with Jacuzzi. Both have fitted wardrobes. There is also a WC for guests. The kitchen is very spacious, with a central island and all the electrical appliances. It looks onto the terrace, where there is a washing machine and dryer. Large living room and dining room, with incredible views of Port Bo beach and of Cap Roig, and terraces surrounding the room, making it very bright. There are two very spacious suites on the upper floor, one of them with a Jacuzzi and the other with a shower. They share an open kitchen and a living-dining room. They look onto one 36m2 terrace with sea views and another 32m2 south-facing terrace, which has cupboards for storage. The accommodation moreover has exclusive use of the approx. 40m2 terrace which is above the first floor, with incredible 360° views of the Calella beaches. The whole accommodation stands out thanks to its maritime décor, typical of Calella. The house has a spacious lift, as well as one parking s [...]