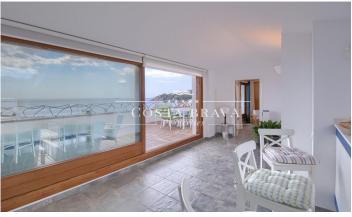

## First line penthouse for sale in Calella

Spectacular duplex right on the seafront in Calella, on Port Bo beach, completely outward-facing and surrounded by terraces. There is an entrance hall on the first floor with cupboards, and a suite with a spacious shower. There is one window with a skylight and another with views of Calella and bathroom with Jacuzzi. Both have fitted wardrobes. There is also a WC for guests. The kitchen is very spacious, with a central island and all the electrical appliances. It looks onto the terrace, where there is a washing machine and dryer. Large living room and dining room, with incredible views of Port Bo beach and of Cap Roig, and terraces surrounding the room, making it very bright. There are two very spacious suites on the upper floor, one of them with a Jacuzzi and the other with a shower. They share an open kitchen and a living-dining room. They look onto one 36m2 terrace with sea views and another 32m2 south-facing terrace, which has cupboards for storage. The accommodation moreover has exclusive use of the approx. 40m2 terrace which is above the first floor, with incredible 360° views of the Calella beaches. The whole accommodation stands out thanks to its maritime décor, typical of Calella. The house has a spacious lift, as well as one parking s [...]