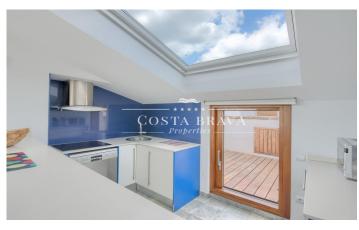

## First line penthouse for sale in Calella

Spectacular duplex right on the seafront in Calella, on Port Bo beach, completely outward-facing and surrounded by terraces. There is an entrance hall on the first floor with cupboards, and a suite with a spacious shower. There is one window with a skylight and another with views of Calella and bathroom with Jacuzzi. Both have fitted wardrobes. There is also a WC for guests. The kitchen is very spacious, with a central island and all the electrical appliances. It looks onto the terrace, where there is a washing machine and dryer. Large living room and dining room, with incredible views of Port Bo beach and of Cap Roig, and terraces surrounding the room, making it very bright. There are two very spacious suites on the upper floor, one of them with a Jacuzzi and the other with a shower. They share an open kitchen and a living-dining room. They look onto one 36m2 terrace with sea views and another 32m2 south-facing terrace, which has cupboards for storage. The accommodation moreover has exclusive use of the approx. 40m2 terrace which is above the first floor, with incredible 360° views of the Calella beaches. The whole accommodation stands out thanks to its maritime décor, typical of Calella. The house has a spacious lift, as well as one parking s [...]