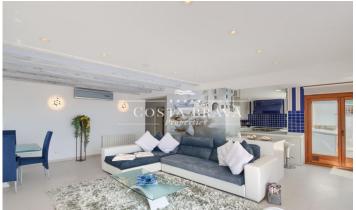

## First line penthouse for sale in Calella

Spectacular duplex right on the seafront in Calella, on Port Bo beach, completely outward-facing and surrounded by terraces. There is an entrance hall on the first floor with cupboards, and a suite with a spacious shower. There is one window with a skylight and another with views of Calella and bathroom with Jacuzzi. Both have fitted wardrobes. There is also a WC for guests. The kitchen is very spacious, with a central island and all the electrical appliances. It looks onto the terrace, where there is a washing machine and dryer. Large living room and dining room, with incredible views of Port Bo beach and of Cap Roig, and terraces surrounding the room, making it very bright. There are two very spacious suites on the upper floor, one of them with a Jacuzzi and the other with a shower. They share an open kitchen and a living-dining room. They look onto one 36m2 terrace with sea views and another 32m2 south-facing terrace, which has cupboards for storage. The accommodation moreover has exclusive use of the approx. 40m2 terrace which is above the first floor, with incredible 360° views of the Calella beaches. The whole accommodation stands out thanks to its maritime décor, typical of Calella. The house has a spacious lift, as well as one parking s [...]