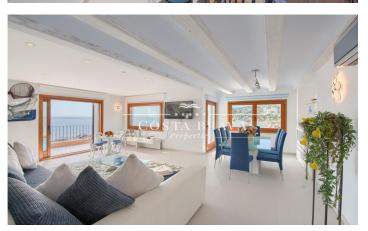

## First line penthouse for sale in Calella

Spectacular duplex right on the seafront in Calella, on Port Bo beach, completely outward-facing and surrounded by terraces. There is an entrance hall on the first floor with cupboards, and a suite with a spacious shower. There is one window with a skylight and another with views of Calella and bathroom with Jacuzzi. Both have fitted wardrobes. There is also a WC for guests. The kitchen is very spacious, with a central island and all the electrical appliances. It looks onto the terrace, where there is a washing machine and dryer. Large living room and dining room, with incredible views of Port Bo beach and of Cap Roig, and terraces surrounding the room, making it very bright. There are two very spacious suites on the upper floor, one of them with a Jacuzzi and the other with a shower. They share an open kitchen and a living-dining room. They look onto one 36m2 terrace with sea views and another 32m2 south-facing terrace, which has cupboards for storage. The accommodation moreover has exclusive use of the approx. 40m2 terrace which is above the first floor, with incredible 360° views of the Calella beaches. The whole accommodation stands out thanks to its maritime décor, typical of Calella. The house has a spacious lift, as well as one parking s [...]