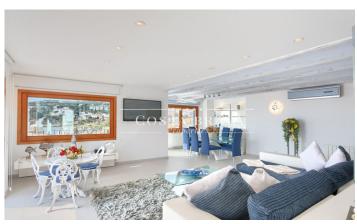

## First line penthouse for sale in Calella

Spectacular duplex right on the seafront in Calella, on Port Bo beach, completely outward-facing and surrounded by terraces. There is an entrance hall on the first floor with cupboards, and a suite with a spacious shower. There is one window with a skylight and another with views of Calella and bathroom with Jacuzzi. Both have fitted wardrobes. There is also a WC for guests. The kitchen is very spacious, with a central island and all the electrical appliances. It looks onto the terrace, where there is a washing machine and dryer. Large living room and dining room, with incredible views of Port Bo beach and of Cap Roig, and terraces surrounding the room, making it very bright. There are two very spacious suites on the upper floor, one of them with a Jacuzzi and the other with a shower. They share an open kitchen and a living-dining room. They look onto one 36m2 terrace with sea views and another 32m2 south-facing terrace, which has cupboards for storage. The accommodation moreover has exclusive use of the approx. 40m2 terrace which is above the first floor, with incredible 360° views of the Calella beaches. The whole accommodation stands out thanks to its maritime décor, typical of Calella. The house has a spacious lift, as well as one parking s [...]