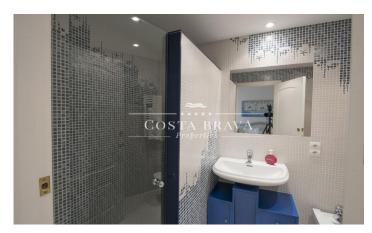

## First line penthouse for sale in Calella

Spectacular duplex right on the seafront in Calella, on Port Bo beach, completely outward-facing and surrounded by terraces. There is an entrance hall on the first floor with cupboards, and a suite with a spacious shower. There is one window with a skylight and another with views of Calella and bathroom with Jacuzzi. Both have fitted wardrobes. There is also a WC for guests. The kitchen is very spacious, with a central island and all the electrical appliances. It looks onto the terrace, where there is a washing machine and dryer. Large living room and dining room, with incredible views of Port Bo beach and of Cap Roig, and terraces surrounding the room, making it very bright. There are two very spacious suites on the upper floor, one of them with a Jacuzzi and the other with a shower. They share an open kitchen and a living-dining room. They look onto one 36m2 terrace with sea views and another 32m2 south-facing terrace, which has cupboards for storage. The accommodation moreover has exclusive use of the approx. 40m2 terrace which is above the first floor, with incredible 360° views of the Calella beaches. The whole accommodation stands out thanks to its maritime décor, typical of Calella. The house has a spacious lift, as well as one parking s [...]