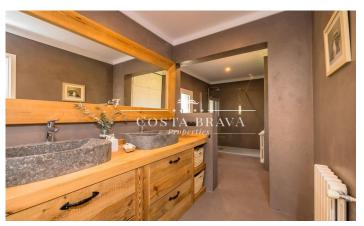

## VILLA WITH PRIVATE SWIMMING POOL IN SANT ROC AREA, IN CALELLA DE PALAFRUGELL

Villa with some seaview in Sant Roc area, at only 300 m from the beach and Calella de Palafrugell centre. This property is composed of the main house, who has 2 floors, garden area with the swimming pool and several terraces, and at the lowest part of the property there is a large garage with room for 3 cars and outdoor parking, inside the property enclousure. In the house we find the entrance-hall, a large living-dinning room with chimney, who has access to the lovely porched terrace in front of the private garden and swimming pool area. Next to the dinning room we find an spacious kitchen, its larder and a utility area. Thee is a total of 5 double bedrooms with cupboards and 4 bathrooms. It also exsists a rear terrace with bbg, very private, ideal in summertime. It is equipped with fuel central heating, oak wooden cupboards, double glazed windows, wooden shutters and exterior lighting. Built Surface: 391 m2 Plot Surface: 965 m2 Garage Surface: 84 m2 Swimming Pool mesures: 9m x 4m Orientations: South-East Year of Construction: 1991 PURCHASE EXPENSES: 11% ITP TAX + NOTARY + ADMINISTRATIVE RECORD