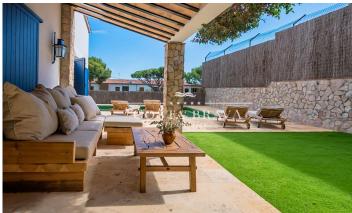

## VILLA WITH PRIVATE SWIMMING POOL IN SANT ROC AREA, IN CALELLA DE PALAFRUGELL

Villa with some seaview in Sant Roc area, at only 300 m from the beach and Calella de Palafrugell centre. This property is composed of the main house, who has 2 floors, garden area with the swimming pool and several terraces, and at the lowest part of the property there is a large garage with room for 3 cars and outdoor parking, inside the property enclousure. In the house we find the entrance-hall, a large living-dinning room with chimney, who has access to the lovely porched terrace in front of the private garden and swimming pool area. Next to the dinning room we find an spacious kitchen, its larder and a utility area. Thee is a total of 5 double bedrooms with cupboards and 4 bathrooms. It also exsists a rear terrace with bbg, very private, ideal in summertime. It is equipped with fuel central heating, oak wooden cupboards, double glazed windows, wooden shutters and exterior lighting. Built Surface: 391 m2 Plot Surface: 965 m2 Garage Surface: 84 m2 Swimming Pool mesures: 9m x 4m Orientations: South-East Year of Construction: 1991 PURCHASE EXPENSES: 11% ITP TAX + NOTARY + ADMINISTRATIVE RECORD