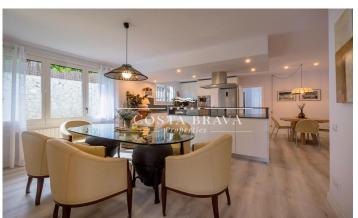

## VILLA WITH PRIVATE SWIMMING POOL IN SANT ROC AREA, IN CALELLA DE PALAFRUGELL

Villa with some seaview in Sant Roc area, at only 300 m from the beach and Calella de Palafrugell centre. This property is composed of the main house, who has 2 floors, garden area with the swimming pool and several terraces, and at the lowest part of the property there is a large garage with room for 3 cars and outdoor parking, inside the property enclousure. In the house we find the entrance-hall, a large living-dinning room with chimney, who has access to the lovely porched terrace in front of the private garden and swimming pool area. Next to the dinning room we find an spacious kitchen, its larder and a utility area. Thee is a total of 5 double bedrooms with cupboards and 4 bathrooms. It also exsists a rear terrace with bbg, very private, ideal in summertime. It is equipped with fuel central heating, oak wooden cupboards, double glazed windows, wooden shutters and exterior lighting. Built Surface: 391 m2 Plot Surface: 965 m2 Garage Surface: 84 m2 Swimming Pool mesures: 9m x 4m Orientations: South-East Year of Construction: 1991 PURCHASE EXPENSES: 11% ITP TAX + NOTARY + ADMINISTRATIVE RECORD