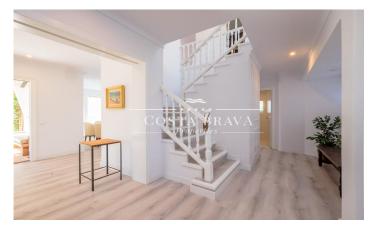

## VILLA WITH PRIVATE SWIMMING POOL IN SANT ROC AREA, IN CALELLA DE PALAFRUGELL

Villa with some seaview in Sant Roc area, at only 300 m from the beach and Calella de Palafrugell centre. This property is composed of the main house, who has 2 floors, garden area with the swimming pool and several terraces, and at the lowest part of the property there is a large garage with room for 3 cars and outdoor parking, inside the property enclousure. In the house we find the entrance-hall, a large living-dinning room with chimney, who has access to the lovely porched terrace in front of the private garden and swimming pool area. Next to the dinning room we find an spacious kitchen, its larder and a utility area. Thee is a total of 5 double bedrooms with cupboards and 4 bathrooms. It also exsists a rear terrace with bbg, very private, ideal in summertime. It is equipped with fuel central heating, oak wooden cupboards, double glazed windows, wooden shutters and exterior lighting. Built Surface: 391 m2 Plot Surface: 965 m2 Garage Surface: 84 m2 Swimming Pool mesures: 9m x 4m Orientations: South-East Year of Construction: 1991 PURCHASE EXPENSES: 11% ITP TAX + NOTARY + ADMINISTRATIVE RECORD