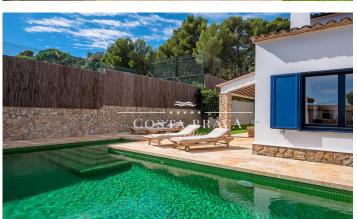

## VILLA WITH PRIVATE SWIMMING POOL IN SANT ROC AREA, IN CALELLA DE PALAFRUGELL

Villa with some seaview in Sant Roc area, at only 300 m from the beach and Calella de Palafrugell centre. This property is composed of the main house, who has 2 floors, garden area with the swimming pool and several terraces, and at the lowest part of the property there is a large garage with room for 3 cars and outdoor parking, inside the property enclousure. In the house we find the entrance-hall, a large living-dinning room with chimney, who has access to the lovely porched terrace in front of the private garden and swimming pool area. Next to the dinning room we find an spacious kitchen, its larder and a utility area. Thee is a total of 5 double bedrooms with cupboards and 4 bathrooms. It also exsists a rear terrace with bbg, very private, ideal in summertime. It is equipped with fuel central heating, oak wooden cupboards, double glazed windows, wooden shutters and exterior lighting. Built Surface: 391 m2 Plot Surface: 965 m2 Garage Surface: 84 m2 Swimming Pool mesures: 9m x 4m Orientations: South-East Year of Construction: 1991 PURCHASE EXPENSES: 11% ITP TAX + NOTARY + ADMINISTRATIVE RECORD