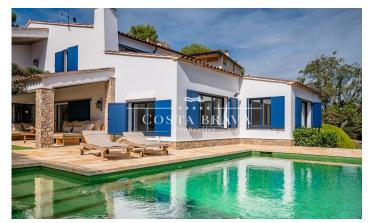

## VILLA WITH PRIVATE SWIMMING POOL IN SANT ROC AREA, IN CALELLA DE PALAFRUGELL

Villa with some seaview in Sant Roc area, at only 300 m from the beach and Calella de Palafrugell centre. This property is composed of the main house, who has 2 floors, garden area with the swimming pool and several terraces, and at the lowest part of the property there is a large garage with room for 3 cars and outdoor parking, inside the property enclousure. In the house we find the entrance-hall, a large living-dinning room with chimney, who has access to the lovely porched terrace in front of the private garden and swimming pool area. Next to the dinning room we find an spacious kitchen, its larder and a utility area. Thee is a total of 5 double bedrooms with cupboards and 4 bathrooms. It also exsists a rear terrace with bbg, very private, ideal in summertime. It is equipped with fuel central heating, oak wooden cupboards, double glazed windows, wooden shutters and exterior lighting. Built Surface: 391 m2 Plot Surface: 965 m2 Garage Surface: 84 m2 Swimming Pool mesures: 9m x 4m Orientations: South-East Year of Construction: 1991 PURCHASE EXPENSES: 11% ITP TAX + NOTARY + ADMINISTRATIVE RECORD