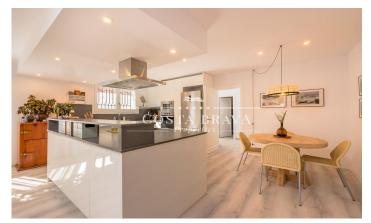

## VILLA WITH PRIVATE SWIMMING POOL IN SANT ROC AREA, IN CALELLA DE PALAFRUGELL

Villa with some seaview in Sant Roc area, at only 300 m from the beach and Calella de Palafrugell centre. This property is composed of the main house, who has 2 floors, garden area with the swimming pool and several terraces, and at the lowest part of the property there is a large garage with room for 3 cars and outdoor parking, inside the property enclousure. In the house we find the entrance-hall, a large living-dinning room with chimney, who has access to the lovely porched terrace in front of the private garden and swimming pool area. Next to the dinning room we find an spacious kitchen, its larder and a utility area. Thee is a total of 5 double bedrooms with cupboards and 4 bathrooms. It also exsists a rear terrace with bbg, very private, ideal in summertime. It is equipped with fuel central heating, oak wooden cupboards, double glazed windows, wooden shutters and exterior lighting. Built Surface: 391 m2 Plot Surface: 965 m2 Garage Surface: 84 m2 Swimming Pool mesures: 9m x 4m Orientations: South-East Year of Construction: 1991 PURCHASE EXPENSES: 11% ITP TAX + NOTARY + ADMINISTRATIVE RECORD