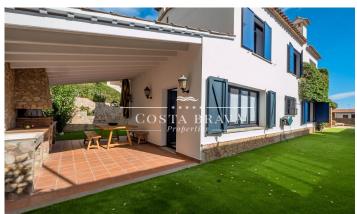

## VILLA WITH PRIVATE SWIMMING POOL IN SANT ROC AREA, IN CALELLA DE PALAFRUGELL

Villa with some seaview in Sant Roc area, at only 300 m from the beach and Calella de Palafrugell centre. This property is composed of the main house, who has 2 floors, garden area with the swimming pool and several terraces, and at the lowest part of the property there is a large garage with room for 3 cars and outdoor parking, inside the property enclousure. In the house we find the entrance-hall, a large living-dinning room with chimney, who has access to the lovely porched terrace in front of the private garden and swimming pool area. Next to the dinning room we find an spacious kitchen, its larder and a utility area. Thee is a total of 5 double bedrooms with cupboards and 4 bathrooms. It also exsists a rear terrace with bbg, very private, ideal in summertime. It is equipped with fuel central heating, oak wooden cupboards, double glazed windows, wooden shutters and exterior lighting. Built Surface: 391 m2 Plot Surface: 965 m2 Garage Surface: 84 m2 Swimming Pool mesures: 9m x 4m Orientations: South-East Year of Construction: 1991 PURCHASE EXPENSES: 11% ITP TAX + NOTARY + ADMINISTRATIVE RECORD