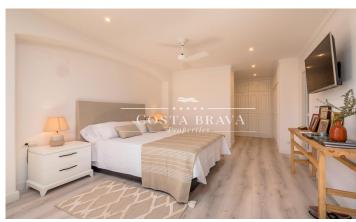

## VILLA WITH PRIVATE SWIMMING POOL IN SANT ROC AREA, IN CALELLA DE PALAFRUGELL

Villa with some seaview in Sant Roc area, at only 300 m from the beach and Calella de Palafrugell centre. This property is composed of the main house, who has 2 floors, garden area with the swimming pool and several terraces, and at the lowest part of the property there is a large garage with room for 3 cars and outdoor parking, inside the property enclousure. In the house we find the entrance-hall, a large living-dinning room with chimney, who has access to the lovely porched terrace in front of the private garden and swimming pool area. Next to the dinning room we find an spacious kitchen, its larder and a utility area. Thee is a total of 5 double bedrooms with cupboards and 4 bathrooms. It also exsists a rear terrace with bbg, very private, ideal in summertime. It is equipped with fuel central heating, oak wooden cupboards, double glazed windows, wooden shutters and exterior lighting. Built Surface: 391 m2 Plot Surface: 965 m2 Garage Surface: 84 m2 Swimming Pool mesures: 9m x 4m Orientations: South-East Year of Construction: 1991 PURCHASE EXPENSES: 11% ITP TAX + NOTARY + ADMINISTRATIVE RECORD