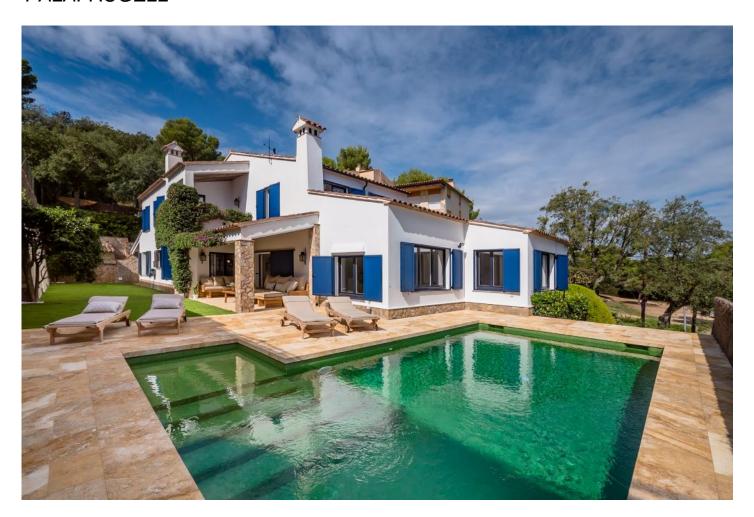

## VILLA WITH PRIVATE SWIMMING POOL IN SANT ROC AREA, IN CALELLA DE PALAFRUGELL

Villa with some seaview in Sant Roc area, at only 300 m from the beach and Calella de Palafrugell centre. This property is composed of the main house, who has 2 floors, garden area with the swimming pool and several terraces, and at the lowest part of the property there is a large garage with room for 3 cars and outdoor parking, inside the property enclousure. In the house we find the entrance-hall, a large living-dinning room with chimney, who has access to the lovely porched terrace in front of the private garden and swimming pool area. Next to the dinning room we find an spacious kitchen, its larder and a utility area. Thee is a total of 5 double bedrooms with cupboards and 4 bathrooms. It also exsists a rear terrace with bbg, very private, ideal in summertime. It is equipped with fuel central heating, oak wooden cupboards, double glazed windows, wooden shutters and exterior lighting. Built Surface: 391 m2 Plot Surface: 965 m2 Garage Surface: 84 m2 Swimming Pool mesures: 9m x 4m Orientations: South-East Year of Construction: 1991 PURCHASE EXPENSES: 11% ITP TAX + NOTARY + ADMINISTRATIVE RECORD