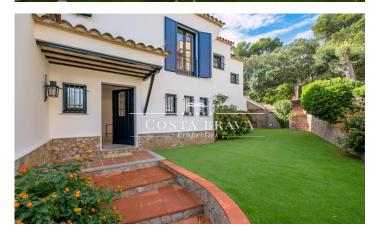

## VILLA WITH PRIVATE SWIMMING POOL IN SANT ROC AREA, IN CALELLA DE PALAFRUGELL

Villa with some seaview in Sant Roc area, at only 300 m from the beach and Calella de Palafrugell centre. This property is composed of the main house, who has 2 floors, garden area with the swimming pool and several terraces, and at the lowest part of the property there is a large garage with room for 3 cars and outdoor parking, inside the property enclousure. In the house we find the entrance-hall, a large living-dinning room with chimney, who has access to the lovely porched terrace in front of the private garden and swimming pool area. Next to the dinning room we find an spacious kitchen, its larder and a utility area. Thee is a total of 5 double bedrooms with cupboards and 4 bathrooms. It also exsists a rear terrace with bbg, very private, ideal in summertime. It is equipped with fuel central heating, oak wooden cupboards, double glazed windows, wooden shutters and exterior lighting. Built Surface: 391 m2 Plot Surface: 965 m2 Garage Surface: 84 m2 Swimming Pool mesures: 9m x 4m Orientations: South-East Year of Construction: 1991 PURCHASE EXPENSES: 11% ITP TAX + NOTARY + ADMINISTRATIVE RECORD