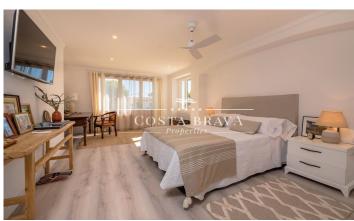

## VILLA WITH PRIVATE SWIMMING POOL IN SANT ROC AREA, IN CALELLA DE PALAFRUGELL

Villa with some seaview in Sant Roc area, at only 300 m from the beach and Calella de Palafrugell centre. This property is composed of the main house, who has 2 floors, garden area with the swimming pool and several terraces, and at the lowest part of the property there is a large garage with room for 3 cars and outdoor parking, inside the property enclousure. In the house we find the entrance-hall, a large living-dinning room with chimney, who has access to the lovely porched terrace in front of the private garden and swimming pool area. Next to the dinning room we find an spacious kitchen, its larder and a utility area. Thee is a total of 5 double bedrooms with cupboards and 4 bathrooms. It also exsists a rear terrace with bbg, very private, ideal in summertime. It is equipped with fuel central heating, oak wooden cupboards, double glazed windows, wooden shutters and exterior lighting. Built Surface: 391 m2 Plot Surface: 965 m2 Garage Surface: 84 m2 Swimming Pool mesures: 9m x 4m Orientations: South-East Year of Construction: 1991 PURCHASE EXPENSES: 11% ITP TAX + NOTARY + ADMINISTRATIVE RECORD