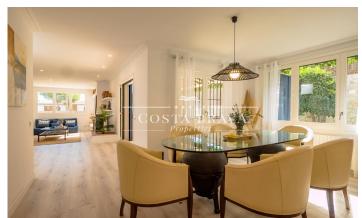

## VILLA WITH PRIVATE SWIMMING POOL IN SANT ROC AREA, IN CALELLA DE PALAFRUGELL

Villa with some seaview in Sant Roc area, at only 300 m from the beach and Calella de Palafrugell centre. This property is composed of the main house, who has 2 floors, garden area with the swimming pool and several terraces, and at the lowest part of the property there is a large garage with room for 3 cars and outdoor parking, inside the property enclousure. In the house we find the entrance-hall, a large living-dinning room with chimney, who has access to the lovely porched terrace in front of the private garden and swimming pool area. Next to the dinning room we find an spacious kitchen, its larder and a utility area. Thee is a total of 5 double bedrooms with cupboards and 4 bathrooms. It also exsists a rear terrace with bbg, very private, ideal in summertime. It is equipped with fuel central heating, oak wooden cupboards, double glazed windows, wooden shutters and exterior lighting. Built Surface: 391 m2 Plot Surface: 965 m2 Garage Surface: 84 m2 Swimming Pool mesures: 9m x 4m Orientations: South-East Year of Construction: 1991 PURCHASE EXPENSES: 11% ITP TAX + NOTARY + ADMINISTRATIVE RECORD