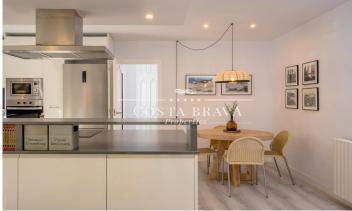

## VILLA WITH PRIVATE SWIMMING POOL IN SANT ROC AREA, IN CALELLA DE PALAFRUGELL

Villa with some seaview in Sant Roc area, at only 300 m from the beach and Calella de Palafrugell centre. This property is composed of the main house, who has 2 floors, garden area with the swimming pool and several terraces, and at the lowest part of the property there is a large garage with room for 3 cars and outdoor parking, inside the property enclousure. In the house we find the entrance-hall, a large living-dinning room with chimney, who has access to the lovely porched terrace in front of the private garden and swimming pool area. Next to the dinning room we find an spacious kitchen, its larder and a utility area. Thee is a total of 5 double bedrooms with cupboards and 4 bathrooms. It also exsists a rear terrace with bbg, very private, ideal in summertime. It is equipped with fuel central heating, oak wooden cupboards, double glazed windows, wooden shutters and exterior lighting. Built Surface: 391 m2 Plot Surface: 965 m2 Garage Surface: 84 m2 Swimming Pool mesures: 9m x 4m Orientations: South-East Year of Construction: 1991 PURCHASE EXPENSES: 11% ITP TAX + NOTARY + ADMINISTRATIVE RECORD