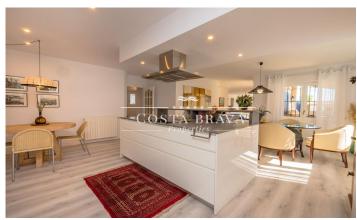

## VILLA WITH PRIVATE SWIMMING POOL IN SANT ROC AREA, IN CALELLA DE PALAFRUGELL

Villa with some seaview in Sant Roc area, at only 300 m from the beach and Calella de Palafrugell centre. This property is composed of the main house, who has 2 floors, garden area with the swimming pool and several terraces, and at the lowest part of the property there is a large garage with room for 3 cars and outdoor parking, inside the property enclousure. In the house we find the entrance-hall, a large living-dinning room with chimney, who has access to the lovely porched terrace in front of the private garden and swimming pool area. Next to the dinning room we find an spacious kitchen, its larder and a utility area. Thee is a total of 5 double bedrooms with cupboards and 4 bathrooms. It also exsists a rear terrace with bbg, very private, ideal in summertime. It is equipped with fuel central heating, oak wooden cupboards, double glazed windows, wooden shutters and exterior lighting. Built Surface: 391 m2 Plot Surface: 965 m2 Garage Surface: 84 m2 Swimming Pool mesures: 9m x 4m Orientations: South-East Year of Construction: 1991 PURCHASE EXPENSES: 11% ITP TAX + NOTARY + ADMINISTRATIVE RECORD