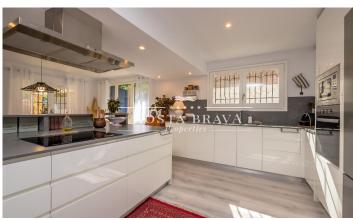

## VILLA WITH PRIVATE SWIMMING POOL IN SANT ROC AREA, IN CALELLA DE PALAFRUGELL

Villa with some seaview in Sant Roc area, at only 300 m from the beach and Calella de Palafrugell centre. This property is composed of the main house, who has 2 floors, garden area with the swimming pool and several terraces, and at the lowest part of the property there is a large garage with room for 3 cars and outdoor parking, inside the property enclousure. In the house we find the entrance-hall, a large living-dinning room with chimney, who has access to the lovely porched terrace in front of the private garden and swimming pool area. Next to the dinning room we find an spacious kitchen, its larder and a utility area. Thee is a total of 5 double bedrooms with cupboards and 4 bathrooms. It also exsists a rear terrace with bbg, very private, ideal in summertime. It is equipped with fuel central heating, oak wooden cupboards, double glazed windows, wooden shutters and exterior lighting. Built Surface: 391 m2 Plot Surface: 965 m2 Garage Surface: 84 m2 Swimming Pool mesures: 9m x 4m Orientations: South-East Year of Construction: 1991 PURCHASE EXPENSES: 11% ITP TAX + NOTARY + ADMINISTRATIVE RECORD