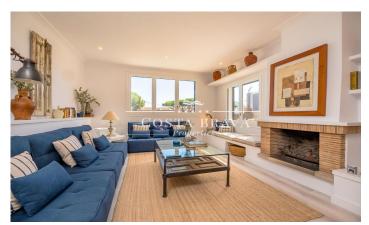

## VILLA WITH PRIVATE SWIMMING POOL IN SANT ROC AREA, IN CALELLA DE PALAFRUGELL

Villa with some seaview in Sant Roc area, at only 300 m from the beach and Calella de Palafrugell centre. This property is composed of the main house, who has 2 floors, garden area with the swimming pool and several terraces, and at the lowest part of the property there is a large garage with room for 3 cars and outdoor parking, inside the property enclousure. In the house we find the entrance-hall, a large living-dinning room with chimney, who has access to the lovely porched terrace in front of the private garden and swimming pool area. Next to the dinning room we find an spacious kitchen, its larder and a utility area. Thee is a total of 5 double bedrooms with cupboards and 4 bathrooms. It also exsists a rear terrace with bbg, very private, ideal in summertime. It is equipped with fuel central heating, oak wooden cupboards, double glazed windows, wooden shutters and exterior lighting. Built Surface: 391 m2 Plot Surface: 965 m2 Garage Surface: 84 m2 Swimming Pool mesures: 9m x 4m Orientations: South-East Year of Construction: 1991 PURCHASE EXPENSES: 11% ITP TAX + NOTARY + ADMINISTRATIVE RECORD