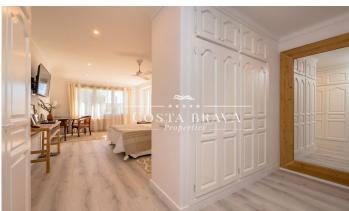

## VILLA WITH PRIVATE SWIMMING POOL IN SANT ROC AREA, IN CALELLA DE PALAFRUGELL

Villa with some seaview in Sant Roc area, at only 300 m from the beach and Calella de Palafrugell centre. This property is composed of the main house, who has 2 floors, garden area with the swimming pool and several terraces, and at the lowest part of the property there is a large garage with room for 3 cars and outdoor parking, inside the property enclousure. In the house we find the entrance-hall, a large living-dinning room with chimney, who has access to the lovely porched terrace in front of the private garden and swimming pool area. Next to the dinning room we find an spacious kitchen, its larder and a utility area. Thee is a total of 5 double bedrooms with cupboards and 4 bathrooms. It also exsists a rear terrace with bbg, very private, ideal in summertime. It is equipped with fuel central heating, oak wooden cupboards, double glazed windows, wooden shutters and exterior lighting. Built Surface: 391 m2 Plot Surface: 965 m2 Garage Surface: 84 m2 Swimming Pool mesures: 9m x 4m Orientations: South-East Year of Construction: 1991 PURCHASE EXPENSES: 11% ITP TAX + NOTARY + ADMINISTRATIVE RECORD