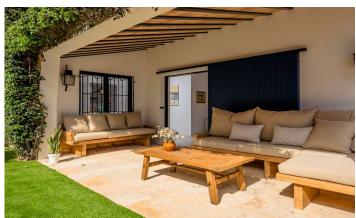

## VILLA WITH PRIVATE SWIMMING POOL IN SANT ROC AREA, IN CALELLA DE PALAFRUGELL

Villa with some seaview in Sant Roc area, at only 300 m from the beach and Calella de Palafrugell centre. This property is composed of the main house, who has 2 floors, garden area with the swimming pool and several terraces, and at the lowest part of the property there is a large garage with room for 3 cars and outdoor parking, inside the property enclousure. In the house we find the entrance-hall, a large living-dinning room with chimney, who has access to the lovely porched terrace in front of the private garden and swimming pool area. Next to the dinning room we find an spacious kitchen, its larder and a utility area. Thee is a total of 5 double bedrooms with cupboards and 4 bathrooms. It also exsists a rear terrace with bbg, very private, ideal in summertime. It is equipped with fuel central heating, oak wooden cupboards, double glazed windows, wooden shutters and exterior lighting. Built Surface: 391 m2 Plot Surface: 965 m2 Garage Surface: 84 m2 Swimming Pool mesures: 9m x 4m Orientations: South-East Year of Construction: 1991 PURCHASE EXPENSES: 11% ITP TAX + NOTARY + ADMINISTRATIVE RECORD