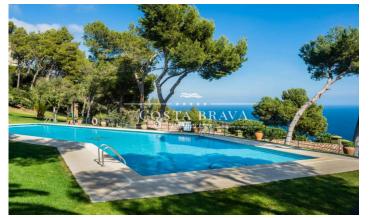

## FANTASTIC HOUSE FOR SALE WITH POOL AND VIEWS IN LLAFRANC

Ref: LA101

Large terraced villa with excellent views to the landscape from Llafranc to Calonge, within a well kept complex of houses with a nice garden and pool with sea views. The house is in excellent conditions, with 2 en-suite bedrooms at the entrance floor, one of them with balcony and the other one with views to the sea and the pool; studio-lounge with large terrace facing West and excellent views at the top floor; large living-dining room with fireplace and access to terrace and private garden, large kitchen, toilet and a third en-suite bedroom at the ground floor. Direct access to the communal garage with a parking space for 4 cars and storage room. Central heating. Community charges: 3.000.-€ yearly

## Palafrugell / Llafranc

Surface 160 m<sup>2</sup> Rooms 3 Bathrooms 3 Plot surface 43 m<sup>2</sup> E. certificate E Parking 4 spaces Pool Heating Views Backyard Boxroom Terrace