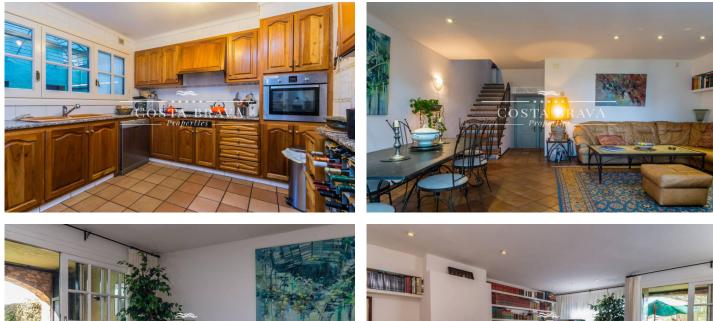

## FANTASTIC HOUSE FOR SALE WITH POOL AND VIEWS IN LLAFRANC

Ref: LA101

Large terraced villa with excellent views to the landscape from Llafranc to Calonge, within a well kept complex of houses with a nice garden and pool with sea views. The house is in excellent conditions, with 2 en-suite bedrooms at the entrance floor, one of them with balcony and the other one with views to the sea and the pool; studio-lounge with large terrace facing West and excellent views at the top floor; large living-dining room with fireplace and access to terrace and private garden, large kitchen, toilet and a third en-suite bedroom at the ground floor. Direct access to the communal garage with a parking space for 4 cars and storage room. Central heating. Community charges: 3.000.-€ yearly