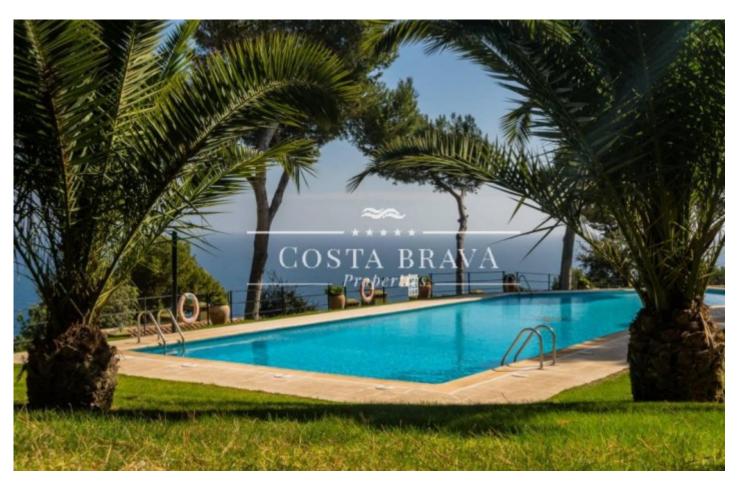

## FANTASTIC HOUSE FOR SALE WITH POOL AND VIEWS IN LLAFRANC

Ref: LA101

Large terraced villa with excellent views to the landscape from Llafranc to Calonge, within a well kept complex of houses with a nice garden and pool with sea views. The house is in excellent conditions, with 2 en-suite bedrooms at the entrance floor, one of them with balcony and the other one with views to the sea and the pool; studio-lounge with large terrace facing West and excellent views at the top floor; large living-dining room with fireplace and access to terrace and private garden, large kitchen, toilet and a third en-suite bedroom at the ground floor. Direct access to the communal garage with a parking space for 4 cars and storage room. Central heating. Community charges: 3.000.-€ yearly

## Palafrugell / Llafranc

Surface 160 m<sup>2</sup> Rooms 3 Bathrooms 3 Plot surface 43 m<sup>2</sup> E. certificate E Parking 4 spaces Pool Heating Views Backyard Boxroom Terrace