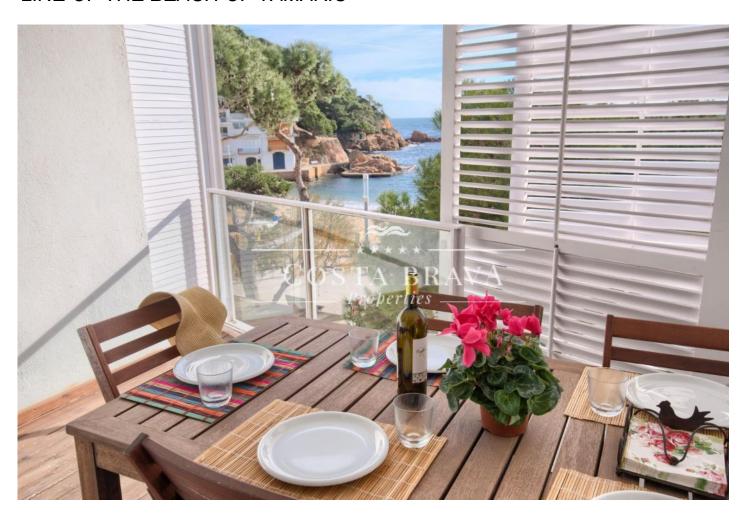

## FANTASTIC FLAT FOR ANUAL RENT IN 1ST LINE OF THE BEACH OF TAMARIU

Ref: RT505

Pleasant flat in Tamariu beach, located in the first line of the sea, next to the promenade of this beautiful village of the Costa Brava. The property consists of a 90 m2 flat, situated on the 1º floor of a small community located in the same promenade of Tamariu. Thanks to its extraordinary situation, it has all the services and shops in the village around it: restaurant, supermarket, bakery, etc. The flat consists of: Spacious living-dining room with fireplace, with covered terrace with beautiful views of the sea and the promenade. Fully equipped kitchen. Bedroom-suite with double bed, with bathroom with bathtub. One double bedroom with double bed. One bedroom with bunk bed.. A bathroom with bathtub and another bathroom with shower. The flat has fitted wardrobes in all bedrooms and is equipped with all kitchen utensils, TV, heating, washing machine and tumble dryer. The rent includes 1 parking spaces in the same building with lift. PRICE: 18.500.-€ /YEAR + 2.500.-€ AGENCY FEES (+ 21 % VAT) + 1 MONTH DEPOSIT.

## Palafrugell / Tamariu

Surface 90 m<sup>2</sup> Rooms 3

Rooms 3 Bathrooms 3

E. certificate In progressParking 1 spaces

Heating

Sea views

Lift

Fireplace