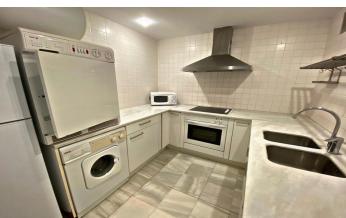

## FANTASTIC FLAT FOR ANUAL RENT IN 1ST LINE OF THE BEACH OF TAMARIU

Ref: RT505

Pleasant flat in Tamariu beach, located in the first line of the sea, next to the promenade of this beautiful village of the Costa Brava. The property consists of a 90 m2 flat, situated on the 1º floor of a small community located in the same promenade of Tamariu. Thanks to its extraordinary situation, it has all the services and shops in the village around it: restaurant, supermarket, bakery, etc. The flat consists of: Spacious living-dining room with fireplace, with covered terrace with beautiful views of the sea and the promenade. Fully equipped kitchen. Bedroom-suite with double bed, with bathroom with bathtub. One double bedroom with double bed. One bedroom with bunk bed.. A bathroom with bathtub and another bathroom with shower. The flat has fitted wardrobes in all bedrooms and is equipped with all kitchen utensils, TV, heating, washing machine and tumble dryer. The rent includes 1 parking spaces in the same building with lift. PRICE: 18.500.-€ /YEAR + 2.500.-€ AGENCY FEES (+ 21 % VAT) + 1 MONTH DEPOSIT.