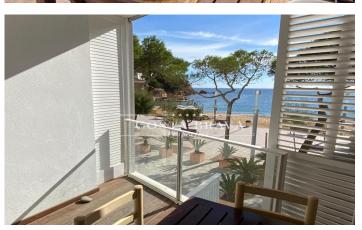

## FANTASTIC FLAT FOR ANUAL RENT IN 1ST LINE OF THE BEACH OF TAMARIU

Ref: RT505

Pleasant flat in Tamariu beach, located in the first line of the sea, next to the promenade of this beautiful village of the Costa Brava. The property consists of a 90 m2 flat, situated on the 1º floor of a small community located in the same promenade of Tamariu. Thanks to its extraordinary situation, it has all the services and shops in the village around it: restaurant, supermarket, bakery, etc. The flat consists of: Spacious living-dining room with fireplace, with covered terrace with beautiful views of the sea and the promenade. Fully equipped kitchen. Bedroom-suite with double bed, with bathroom with bathtub. One double bedroom with double bed. One bedroom with bunk bed.. A bathroom with bathtub and another bathroom with shower. The flat has fitted wardrobes in all bedrooms and is equipped with all kitchen utensils, TV, heating, washing machine and tumble dryer. The rent includes 1 parking spaces in the same building with lift. PRICE: 18.500.-€ /YEAR + 2.500.-€ AGENCY FEES (+ 21 % VAT) + 1 MONTH DEPOSIT.