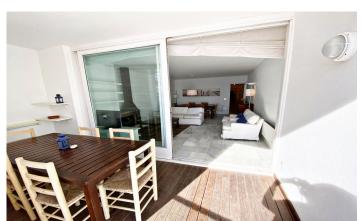

## FANTASTIC FLAT FOR ANUAL RENT IN 1ST LINE OF THE BEACH OF TAMARIU

Ref: RT505

Pleasant flat in Tamariu beach, located in the first line of the sea, next to the promenade of this beautiful village of the Costa Brava. The property consists of a 90 m2 flat, situated on the 1º floor of a small community located in the same promenade of Tamariu. Thanks to its extraordinary situation, it has all the services and shops in the village around it: restaurant, supermarket, bakery, etc. The flat consists of: Spacious living-dining room with fireplace, with covered terrace with beautiful views of the sea and the promenade. Fully equipped kitchen. Bedroom-suite with double bed, with bathroom with bathtub. One double bedroom with double bed. One bedroom with bunk bed.. A bathroom with bathtub and another bathroom with shower. The flat has fitted wardrobes in all bedrooms and is equipped with all kitchen utensils, TV, heating, washing machine and tumble dryer. The rent includes 1 parking spaces in the same building with lift. PRICE: 18.500.-€ /YEAR + 2.500.-€ AGENCY FEES (+ 21 % VAT) + 1 MONTH DEPOSIT.

## Palafrugell / Tamariu

Surface 90 m<sup>2</sup> Rooms 3

Rooms 3 Bathrooms 3

E. certificate In progressParking 1 spaces

Heating

Sea views

Lift

Fireplace