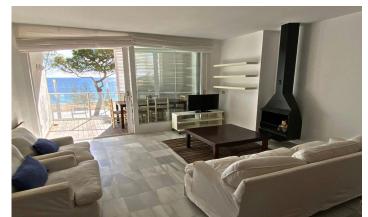

## FANTASTIC FLAT FOR ANUAL RENT IN 1ST LINE OF THE BEACH OF TAMARIU

Ref: RT505

Pleasant flat in Tamariu beach, located in the first line of the sea, next to the promenade of this beautiful village of the Costa Brava. The property consists of a 90 m2 flat, situated on the 1º floor of a small community located in the same promenade of Tamariu. Thanks to its extraordinary situation, it has all the services and shops in the village around it: restaurant, supermarket, bakery, etc. The flat consists of: Spacious living-dining room with fireplace, with covered terrace with beautiful views of the sea and the promenade. Fully equipped kitchen. Bedroom-suite with double bed, with bathroom with bathtub. One double bedroom with double bed. One bedroom with bunk bed.. A bathroom with bathtub and another bathroom with shower. The flat has fitted wardrobes in all bedrooms and is equipped with all kitchen utensils, TV, heating, washing machine and tumble dryer. The rent includes 1 parking spaces in the same building with lift. PRICE: 18.500.-€ /YEAR + 2.500.-€ AGENCY FEES (+ 21 % VAT) + 1 MONTH DEPOSIT.

## Palafrugell / Tamariu

Surface 90 m<sup>2</sup> Rooms 3

Rooms 3 Bathrooms 3

E. certificate In progressParking 1 spaces

Heating

Sea views

Lift

Fireplace