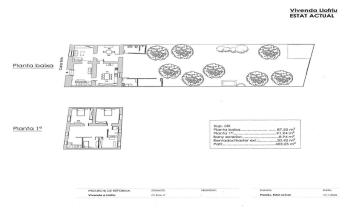

## TOWN HOUSE IN LLOFRIU

Fantastic village house with many possibilities in Llofriu (Costa Brava). In one of the most sought after areas of the Costa Brava, just 10 minutes drive from the most beautiful and emblematic beaches of the area of Calella de Palafrugell, Llafranc, Begur, etc... The house currently has a constructed area of 240 m2 with the possibility of extending 70m2 more, on a plot of 563 m2. In the ground floor we find the hall, kitchen-dining room with fireplace, space for living room and dining room with exit to a fantastic garden with laundry area, a complete bathroom and storage room. We can also access the garden through a gate for car access. The property has two entrances All the rooms on the ground floor have the original stone vaulted ceiling, which gives this house a special charm. On the first floor there are currently 4 spacious double bedrooms with fitted wardrobes and a complete bathroom. Orientation: south The house is in good condition to live in, but with a small investment it has many possibilities.

## **Palafrugell**

Surface 240 m<sup>2</sup>

Rooms 4

Bathrooms 2

Plot surface 564 m<sup>2</sup>

E. certificate In progress

Backyard

Boxroom