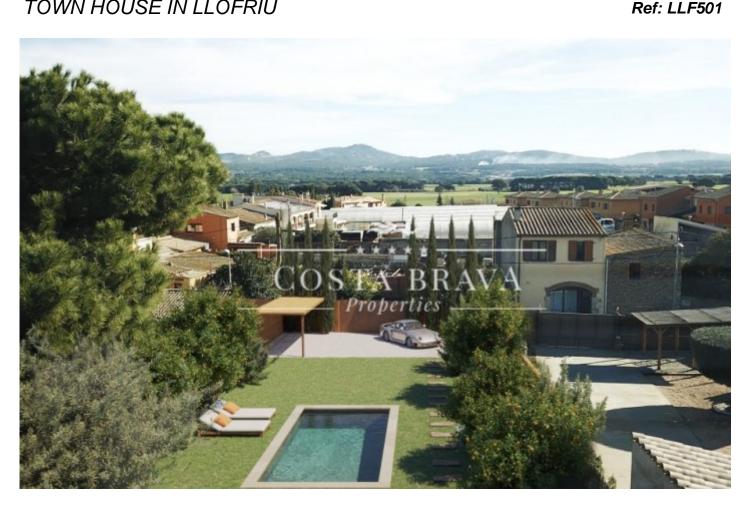

## TOWN HOUSE IN LLOFRIU

Fantastic village house with many possibilities in Llofriu (Costa Brava). In one of the most sought after areas of the Costa Brava, just 10 minutes drive from the most beautiful and emblematic beaches of the area of Calella de Palafrugell, Llafranc, Begur, etc... The house currently has a constructed area of 240 m2 with the possibility of extending 70m2 more, on a plot of 563 m2. In the ground floor we find the hall, kitchen-dining room with fireplace, space for living room and dining room with exit to a fantastic garden with laundry area, a complete bathroom and storage room. We can also access the garden through a gate for car access. The property has two entrances All the rooms on the ground floor have the original stone vaulted ceiling, which gives this house a special charm. On the first floor there are currently 4 spacious double bedrooms with fitted wardrobes and a complete bathroom. Orientation: south The house is in good condition to live in, but with a small investment it has many possibilities.