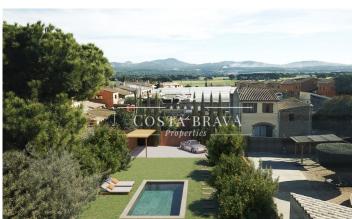

## TOWN HOUSE IN LLOFRIU

Fantastic village house with many possibilities in Llofriu (Costa Brava). In one of the most sought after areas of the Costa Brava, just 10 minutes drive from the most beautiful and emblematic beaches of the area of Calella de Palafrugell, Llafranc, Begur, etc... The house currently has a constructed area of 240 m2 with the possibility of extending 70m2 more, on a plot of 563 m2. In the ground floor we find the hall, kitchen-dining room with fireplace, space for living room and dining room with exit to a fantastic garden with laundry area, a complete bathroom and storage room. We can also access the garden through a gate for car access. The property has two entrances All the rooms on the ground floor have the original stone vaulted ceiling, which gives this house a special charm. On the first floor there are currently 4 spacious double bedrooms with fitted wardrobes and a complete bathroom. Orientation: south The house is in good condition to live in, but with a small investment it has many possibilities.