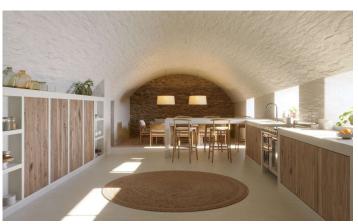

## TOWN HOUSE IN LLOFRIU

Fantastic village house with many possibilities in Llofriu (Costa Brava). In one of the most sought after areas of the Costa Brava, just 10 minutes drive from the most beautiful and emblematic beaches of the area of Calella de Palafrugell, Llafranc, Begur, etc... The house currently has a constructed area of 240 m2 with the possibility of extending 70m2 more, on a plot of 563 m2. In the ground floor we find the hall, kitchen-dining room with fireplace, space for living room and dining room with exit to a fantastic garden with laundry area, a complete bathroom and storage room. We can also access the garden through a gate for car access. The property has two entrances All the rooms on the ground floor have the original stone vaulted ceiling, which gives this house a special charm. On the first floor there are currently 4 spacious double bedrooms with fitted wardrobes and a complete bathroom. Orientation: south The house is in good condition to live in, but with a small investment it has many possibilities.