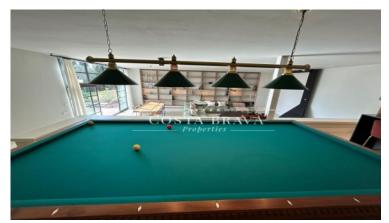

Basement area with large flat screen TV room, billiards, table tennis.

It has a swimming pool and changing room area.

Bedrooms and bathrooms.

Master suite with en suite bathroom with bathtub and shower.

Bedroom 2. Double with private bathroom with shower.