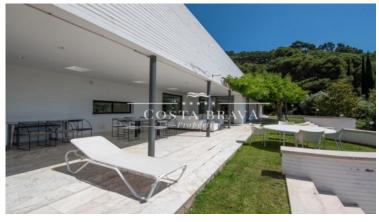

The current owners completed the renovation in 2023 taking care of the smallest detail. The house of 480m2 built is mostly on one level where we find a large living / dining room that gives access to the upper terrace and the master suite with its own living room, en suite bathroom and bathtub. There are also five more bedrooms and a fully equipped kitchen with access to the terrace.