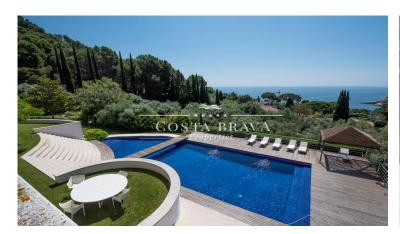

Situated on a plot of 6400 square meters, this magnificent exclusive luxury villa offers privacy, comfort and style. Built in 1990 by renowned architect Norman Cinnamond, the villa is one of the most referenced properties in this part of the Costa Brava.

The current owners completed the renovation in 2023 taking care of the smallest detail. The house of 480m2 built is mostly on one level where we find a large living / dining room that gives access to the upper terrace and the master suite with its own living room, en suite bathroom and bathtub. There are also five more bedrooms and a fully equipped kitchen with access to the terrace.

Basement area with large flat screen TV room, billiards, table tennis.

It has a swimming pool and changing room area.

Bedrooms and bathrooms.

Master suite with en suite bathroom with bathtub and shower.

Bedroom 2. Double with private bathroom with shower.