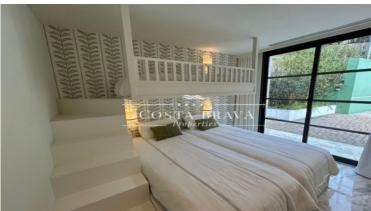

Basement area with large flat screen TV room, billiards, table tennis.

It has a swimming pool and changing room area.

Bedrooms and bathrooms.

Master suite with en suite bathroom with bathtub and shower.

Bedroom 2. Double with private bathroom with shower.

Bedroom 3. Double with private bathroom with shower.

Bedroom 4. Single or double beds with private bathroom with shower.

Bedroom 5. Single or double beds.

Bedroom 6. Two single or double beds with additional bunk bed.

Bedrooms 5 and 6 share a bathroom with shower.