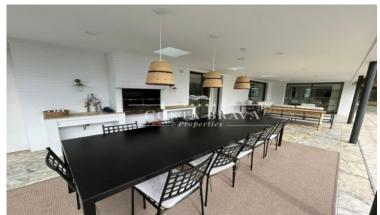

The current owners completed the renovation in 2023 taking care of the smallest detail. The house of 480m2 built is mostly on one level where we find a large living / dining room that gives access to the upper terrace and the master suite with its own living room, en suite bathroom and bathtub. There are also five more bedrooms and a fully equipped kitchen with access to the terrace.