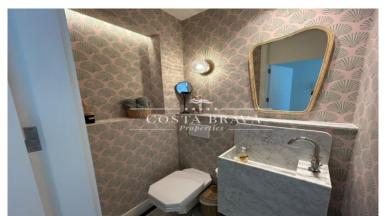

Basement area with large flat screen TV room, billiards, table tennis.

It has a swimming pool and changing room area.

Bedrooms and bathrooms.

Master suite with en suite bathroom with bathtub and shower.

Bedroom 2. Double with private bathroom with shower.

Bedroom 3. Double with private bathroom with shower.

Bedroom 4. Single or double beds with private bathroom with shower.

Bedroom 5. Single or double beds.

Bedroom 6. Two single or double beds with additional bunk bed.

Bedrooms 5 and 6 share a bathroom with shower.