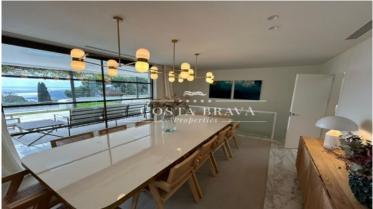

The current owners completed the renovation in 2023 taking care of the smallest detail. The house of 480m2 built is mostly on one level where we find a large living / dining room that gives access to the upper terrace and the master suite with its own living room, en suite bathroom and bathtub. There are also five more bedrooms and a fully equipped kitchen with access to the terrace.