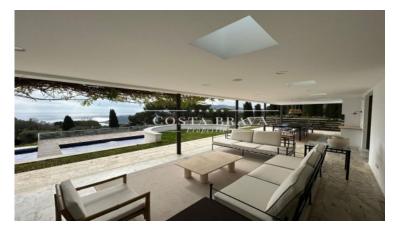

The current owners completed the renovation in 2023 taking care of the smallest detail. The house of 480m2 built is mostly on one level where we find a large living / dining room that gives access to the upper terrace and the master suite with its own living room, en suite bathroom and bathtub. There are also five more bedrooms and a fully equipped kitchen with access to the terrace.

Basement area with large flat screen TV room, billiards, table tennis.

It has a swimming pool and changing room area.

Bedrooms and bathrooms.

Master suite with en suite bathroom with bathtub and shower.

Bedroom 2. Double with private bathroom with shower.