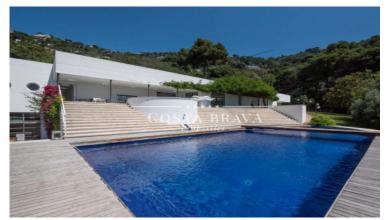

Situated on a plot of 6400 square meters, this magnificent exclusive luxury villa offers privacy, comfort and style. Built in 1990 by renowned architect Norman Cinnamond, the villa is one of the most referenced properties in this part of the Costa Brava.

The current owners completed the renovation in 2023 taking care of the smallest detail. The house of 480m2 built is mostly on one level where we find a large living / dining room that gives access to the upper terrace and the master suite with its own living room, en suite bathroom and bathtub. There are also five more bedrooms and a fully equipped kitchen with access to the terrace.

Basement area with large flat screen TV room, billiards, table tennis.

It has a swimming pool and changing room area.

Bedrooms and bathrooms.

Master suite with en suite bathroom with bathtub and shower.

Bedroom 2. Double with private bathroom with shower.