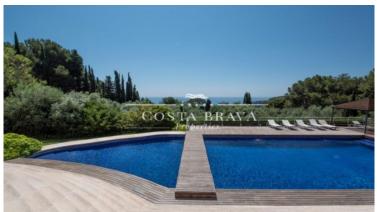

## **PRICE UPON REQUEST**

Surface800 m²Rooms6Bathrooms6Plot surface6,400 m²E. certificateIn progress

- ✓ Pool
- ✓ Heating
- Mountain views
- ✓ Storage
- ✓ Fireplace
- ✓ Parking

- ✓ Air conditioning
- ✓ Sea views
- ✓ Backyard
- ✓ Furnished
- ✓ Padel court
- ✓ Built in closets

Basement area with large flat screen TV room, billiards, table tennis.

It has a swimming pool and changing room area.

Bedrooms and bathrooms.

Master suite with en suite bathroom with bathtub and shower.

Bedroom 2. Double with private bathroom with shower.