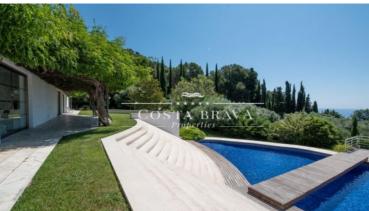

Situated on a plot of 6400 square meters, this magnificent exclusive luxury villa offers privacy, comfort and style. Built in 1990 by renowned architect Norman Cinnamond, the villa is one of the most referenced properties in this part of the Costa Brava.

The current owners completed the renovation in 2023 taking care of the smallest detail. The house of 480m2 built is mostly on one level where we find a large living / dining room that gives access to the upper terrace and the master suite with its own living room, en suite bathroom and bathtub. There are also five more bedrooms and a fully equipped kitchen with access to the terrace.

Basement area with large flat screen TV room, billiards, table tennis.

It has a swimming pool and changing room area.

Bedrooms and bathrooms.

Master suite with en suite bathroom with bathtub and shower.

Bedroom 2. Double with private bathroom with shower.