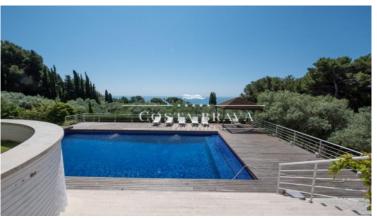

Situated on a plot of 6400 square meters, this magnificent exclusive luxury villa offers privacy, comfort and style. Built in 1990 by renowned architect Norman Cinnamond, the villa is one of the most referenced properties in this part of the Costa Brava.

The current owners completed the renovation in 2023 taking care of the smallest detail. The house of 480m2 built is mostly on one level where we find a large living / dining room that gives access to the upper terrace and the master suite with its own living room, en suite bathroom and bathtub. There are also five more bedrooms and a fully equipped kitchen with access to the terrace.

Basement area with large flat screen TV room, billiards, table tennis.

It has a swimming pool and changing room area.

Bedrooms and bathrooms.

Master suite with en suite bathroom with bathtub and shower.

Bedroom 2. Double with private bathroom with shower.