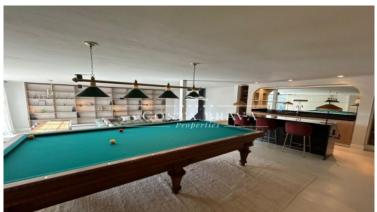

Basement area with large flat screen TV room, billiards, table tennis.

It has a swimming pool and changing room area.

Bedrooms and bathrooms.

Master suite with en suite bathroom with bathtub and shower.

Bedroom 2. Double with private bathroom with shower.