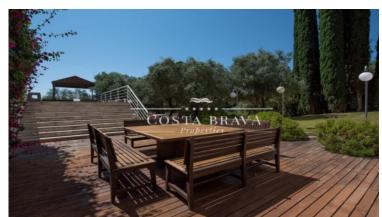

The current owners completed the renovation in 2023 taking care of the smallest detail. The house of 480m2 built is mostly on one level where we find a large living / dining room that gives access to the upper terrace and the master suite with its own living room, en suite bathroom and bathtub. There are also five more bedrooms and a fully equipped kitchen with access to the terrace.