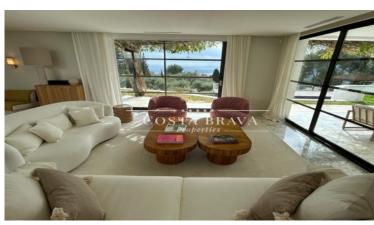

The current owners completed the renovation in 2023 taking care of the smallest detail. The house of 480m2 built is mostly on one level where we find a large living / dining room that gives access to the upper terrace and the master suite with its own living room, en suite bathroom and bathtub. There are also five more bedrooms and a fully equipped kitchen with access to the terrace.