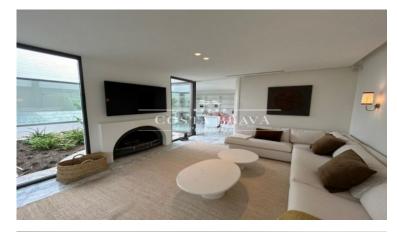

The current owners completed the renovation in 2023 taking care of the smallest detail. The house of 480m2 built is mostly on one level where we find a large living / dining room that gives access to the upper terrace and the master suite with its own living room, en suite bathroom and bathtub. There are also five more bedrooms and a fully equipped kitchen with access to the terrace.