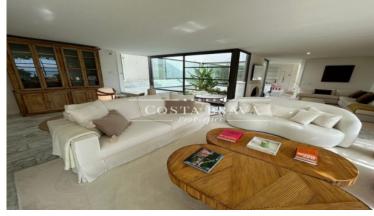

The current owners completed the renovation in 2023 taking care of the smallest detail. The house of 480m2 built is mostly on one level where we find a large living / dining room that gives access to the upper terrace and the master suite with its own living room, en suite bathroom and bathtub. There are also five more bedrooms and a fully equipped kitchen with access to the terrace.