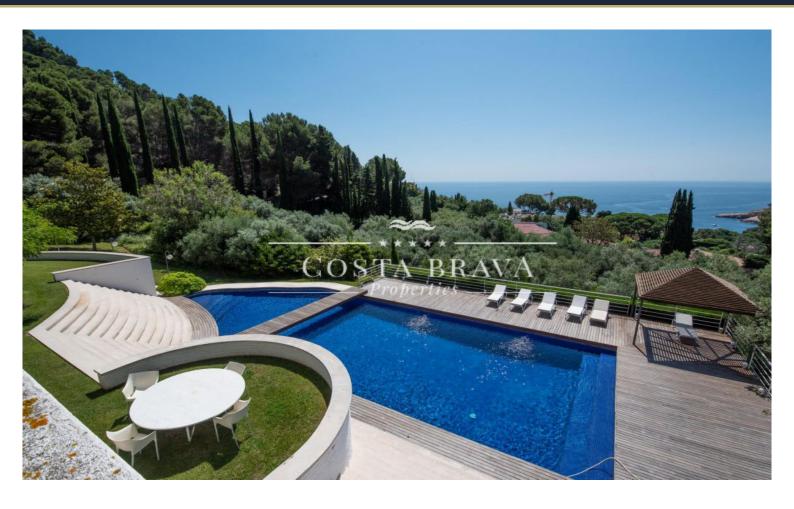

Situated on a plot of 6400 square meters, this magnificent exclusive luxury villa offers privacy, comfort and style. Built in 1990 by renowned architect Norman Cinnamond, the villa is one of the most referenced properties in this part of the Costa Brava.

The current owners completed the renovation in 2023 taking care of the smallest detail. The house of 480m2 built is mostly on one level where we find a large living / dining room that gives access to the upper terrace and the master suite with its own living room, en suite bathroom and bathtub. There are also five more bedrooms and a fully equipped kitchen with access to the terrace.

Basement area with large flat screen TV room, billiards, table tennis.

It has a swimming pool and changing room area.

Bedrooms and bathrooms.

Master suite with en suite bathroom with bathtub and shower.

Bedroom 2. Double with private bathroom with shower.