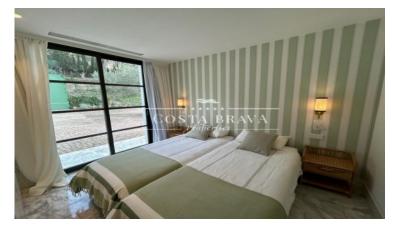

Basement area with large flat screen TV room, billiards, table tennis.

It has a swimming pool and changing room area.

Bedrooms and bathrooms.

Master suite with en suite bathroom with bathtub and shower.

Bedroom 2. Double with private bathroom with shower.

Bedroom 3. Double with private bathroom with shower.

Bedroom 4. Single or double beds with private bathroom with shower.

Bedroom 5. Single or double beds.

Bedroom 6. Two single or double beds with additional bunk bed.

Bedrooms 5 and 6 share a bathroom with shower.