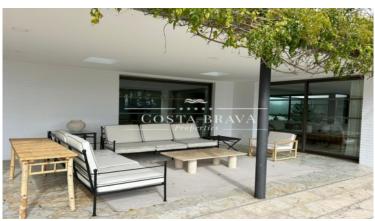

The current owners completed the renovation in 2023 taking care of the smallest detail. The house of 480m2 built is mostly on one level where we find a large living / dining room that gives access to the upper terrace and the master suite with its own living room, en suite bathroom and bathtub. There are also five more bedrooms and a fully equipped kitchen with access to the terrace.