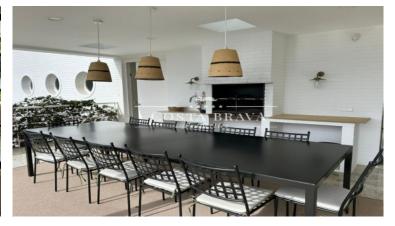

The current owners completed the renovation in 2023 taking care of the smallest detail. The house of 480m2 built is mostly on one level where we find a large living / dining room that gives access to the upper terrace and the master suite with its own living room, en suite bathroom and bathtub. There are also five more bedrooms and a fully equipped kitchen with access to the terrace.