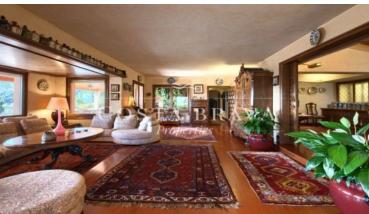

- ✓ Pool
- ✓ Views
- ✓ Storage
- ✓ Parking
- ✓ Heating
- ✓ Backyard
- √ Fireplace
- ✓ Terrace

Spectacular property located on the hillside of Aiguablava (Begur), with all the rooms facing south, and with impressive views of the sea and the bay.

The main house has a constructed area of 832m2, plus 300m2 of porches and terraces. With capacity for 12 people, it is distributed in 2 floors and a very special suite of 150 m2 located on the third floor.