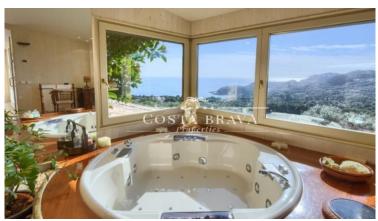

- ✓ Pool
- ✓ Views
- ✓ Storage
- ✓ Parking
- ✓ Heating
- ✓ Backyard
- √ Fireplace
- ✓ Terrace

Spectacular property located on the hillside of Aiguablava (Begur), with all the rooms facing south, and with impressive views of the sea and the bay.

The main house has a constructed area of 832m2, plus 300m2 of porches and terraces. With capacity for 12 people, it is distributed in 2 floors and a very special suite of 150 m2 located on the third floor.