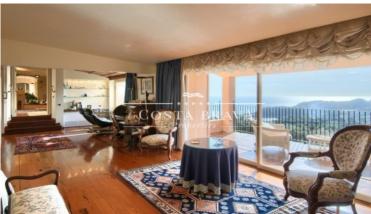

- ✓ Pool
- ✓ Views
- ✓ Storage
- ✓ Parking
- ✓ Heating
- ✓ Backyard
- √ Fireplace
- ✓ Terrace

Spectacular property located on the hillside of Aiguablava (Begur), with all the rooms facing south, and with impressive views of the sea and the bay.

The main house has a constructed area of 832m2, plus 300m2 of porches and terraces. With capacity for 12 people, it is distributed in 2 floors and a very special suite of 150 m2 located on the third floor.