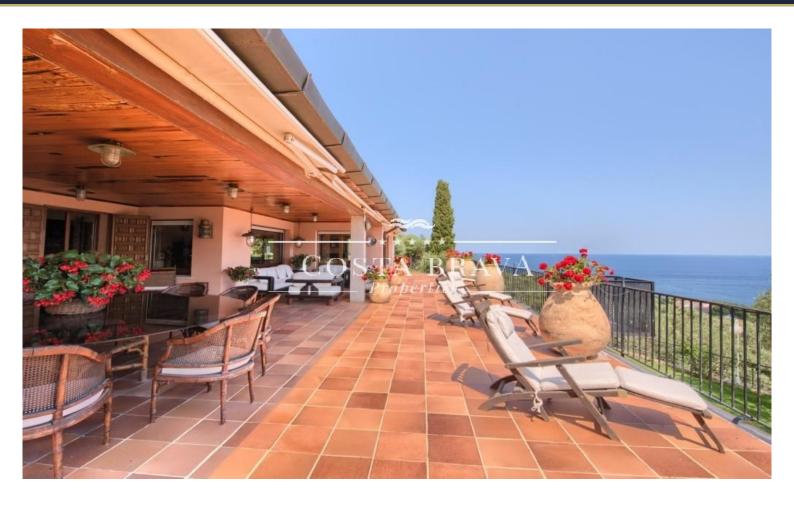

- ✓ Pool
- ✓ Views
- ✓ Storage
- ✓ Parking
- ✓ Heating
- ✓ Backyard
- √ Fireplace
- ✓ Terrace

Spectacular property located on the hillside of Aiguablava (Begur), with all the rooms facing south, and with impressive views of the sea and the bay.

The main house has a constructed area of 832m2, plus 300m2 of porches and terraces. With capacity for 12 people, it is distributed in 2 floors and a very special suite of 150 m2 located on the third floor.