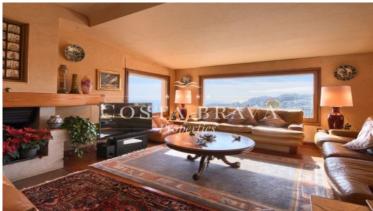

- ✓ Pool
- ✓ Views
- ✓ Storage
- ✓ Parking
- ✓ Heating
- ✓ Backyard
- √ Fireplace
- ✓ Terrace

Spectacular property located on the hillside of Aiguablava (Begur), with all the rooms facing south, and with impressive views of the sea and the bay.

The main house has a constructed area of 832m2, plus 300m2 of porches and terraces. With capacity for 12 people, it is distributed in 2 floors and a very special suite of 150 m2 located on the third floor.