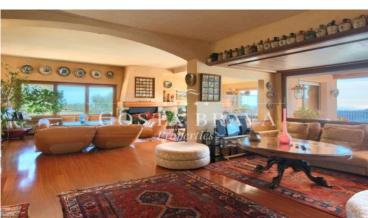

- ✓ Pool
- ✓ Views
- ✓ Storage
- ✓ Parking
- ✓ Heating
- ✓ Backyard
- √ Fireplace
- ✓ Terrace

Spectacular property located on the hillside of Aiguablava (Begur), with all the rooms facing south, and with impressive views of the sea and the bay.

The main house has a constructed area of 832m2, plus 300m2 of porches and terraces. With capacity for 12 people, it is distributed in 2 floors and a very special suite of 150 m2 located on the third floor.