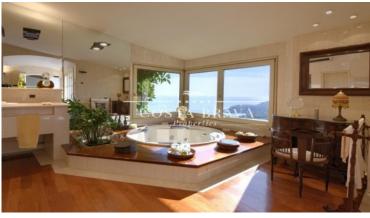

The main house has a constructed area of 832m2, plus 300m2 of porches and terraces. With capacity for 12 people, it is distributed in 2 floors and a very special suite of 150 m2 located on the third floor.

The main house is distributed as follows:

Ground floor at garden level:

- Very sunny and bright suite of 55 m2, with terrace and direct access to the garden, living room, bedroom and bathroom.
- Suite of 38 m2, equipped with games room, bedroom and bathroom, and exit to a pleasant porch next to the garden.
- Charming rustic vaulted cellar with dining area and fireplace.
- Large garage for 4 cars with automatic door, and 5 exterior parking spaces. In addition and for extraordinary occasions, it has a paved garden area for numerous cars.