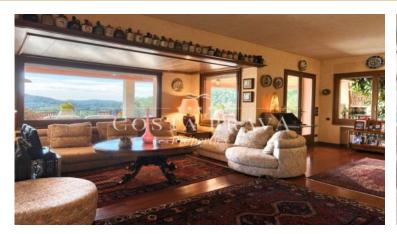

- ✓ Pool
- ✓ Views
- ✓ Storage
- ✓ Parking
- ✓ Heating
- ✓ Backyard
- √ Fireplace
- ✓ Terrace

Spectacular property located on the hillside of Aiguablava (Begur), with all the rooms facing south, and with impressive views of the sea and the bay.

The main house has a constructed area of 832m2, plus 300m2 of porches and terraces. With capacity for 12 people, it is distributed in 2 floors and a very special suite of 150 m2 located on the third floor.