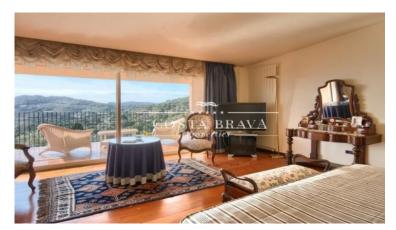

- ✓ Pool
- ✓ Views
- ✓ Storage
- ✓ Parking
- ✓ Heating
- ✓ Backyard
- √ Fireplace
- ✓ Terrace

Spectacular property located on the hillside of Aiguablava (Begur), with all the rooms facing south, and with impressive views of the sea and the bay.

The main house has a constructed area of 832m2, plus 300m2 of porches and terraces. With capacity for 12 people, it is distributed in 2 floors and a very special suite of 150 m2 located on the third floor.