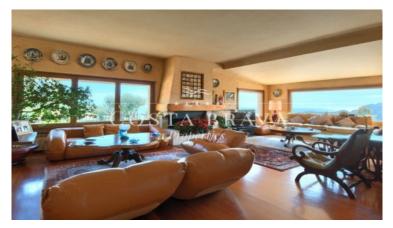

- ✓ Pool
- ✓ Views
- ✓ Storage
- ✓ Parking
- ✓ Heating
- ✓ Backyard
- √ Fireplace
- ✓ Terrace

Spectacular property located on the hillside of Aiguablava (Begur), with all the rooms facing south, and with impressive views of the sea and the bay.

The main house has a constructed area of 832m2, plus 300m2 of porches and terraces. With capacity for 12 people, it is distributed in 2 floors and a very special suite of 150 m2 located on the third floor.