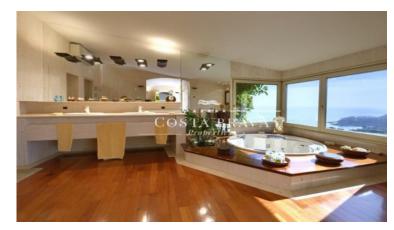

- ✓ Pool
- ✓ Views
- ✓ Storage
- ✓ Parking
- ✓ Heating
- ✓ Backyard
- √ Fireplace
- ✓ Terrace

Spectacular property located on the hillside of Aiguablava (Begur), with all the rooms facing south, and with impressive views of the sea and the bay.

The main house has a constructed area of 832m2, plus 300m2 of porches and terraces. With capacity for 12 people, it is distributed in 2 floors and a very special suite of 150 m2 located on the third floor.