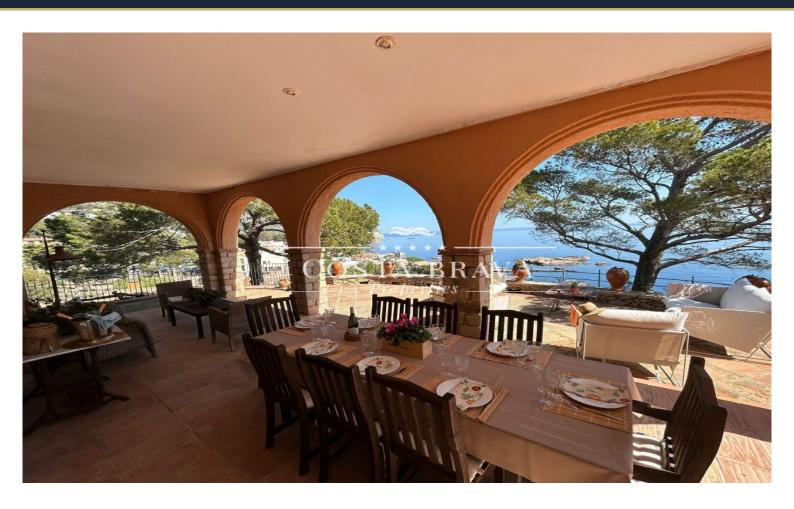

✓ Parking

✓ Terrace

Spectacular independent semi-detached house in a large manor house on the seafront in Aiguablava and 50m from the coastal path, from where you can walk to the best coves of the Costa Brava.

The flat, situated on a plot of more than a thousand square metres, has magnificent sea views from almost every room and at the same time, it is surrounded by pure nature.

Distributed on one floor, it consists of entrance hall, fully equipped eat-in kitchen with laundry room, double living-dining room, two double bedrooms with complete bathroom and dressing room, a single bedroom with a trundle bed and complete bathroom and a guest bathroom. There is also a small single room with bathroom considered as a service room.

In the outdoor area, there are large terraces and rest areas, equipped with outdoor furniture and perfect to enjoy unforgettable moments with the magnificent views of Aiguablava.

Within the plot there is a large swimming pool shared by three flats and an outdoor parking area.