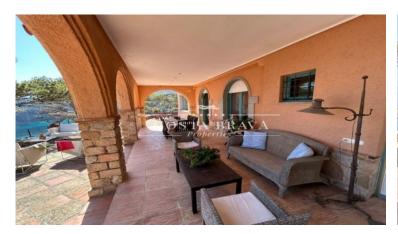

✓ Parking

✓ Terrace

Spectacular independent semi-detached house in a large manor house on the seafront in Aiguablava and 50m from the coastal path, from where you can walk to the best coves of the Costa Brava.

The flat, situated on a plot of more than a thousand square metres, has magnificent sea views from almost every room and at the same time, it is surrounded by pure nature.

Distributed on one floor, it consists of entrance hall, fully equipped eat-in kitchen with laundry room, double living-dining room, two double bedrooms with complete bathroom and dressing room, a single bedroom with a trundle bed and complete bathroom and a guest bathroom. There is also a small single room with bathroom considered as a service room.

In the outdoor area, there are large terraces and rest areas, equipped with outdoor furniture and perfect to enjoy unforgettable moments with the magnificent views of Aiguablava.

Within the plot there is a large swimming pool shared by three flats and an outdoor parking area.