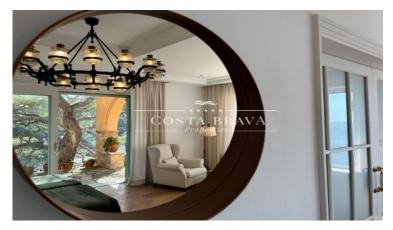

The flat, situated on a plot of more than a thousand square metres, has magnificent sea views from almost every room and at the same time, it is surrounded by pure nature.

Distributed on one floor, it consists of entrance hall, fully equipped eat-in kitchen with laundry room, double living-dining room, two double bedrooms with complete bathroom and dressing room, a single bedroom with a trundle bed and complete bathroom and a guest bathroom. There is also a small single room with bathroom considered as a service room.