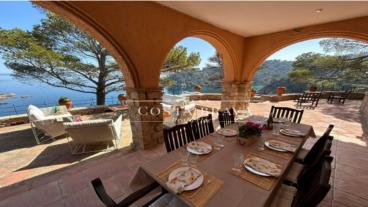

✓ Parking

✓ Terrace

Spectacular independent semi-detached house in a large manor house on the seafront in Aiguablava and 50m from the coastal path, from where you can walk to the best coves of the Costa Brava.

The flat, situated on a plot of more than a thousand square metres, has magnificent sea views from almost every room and at the same time, it is surrounded by pure nature.

Distributed on one floor, it consists of entrance hall, fully equipped eat-in kitchen with laundry room, double living-dining room, two double bedrooms with complete bathroom and dressing room, a single bedroom with a trundle bed and complete bathroom and a guest bathroom. There is also a small single room with bathroom considered as a service room.

In the outdoor area, there are large terraces and rest areas, equipped with outdoor furniture and perfect to enjoy unforgettable moments with the magnificent views of Aiguablava.

Within the plot there is a large swimming pool shared by three flats and an outdoor parking area.