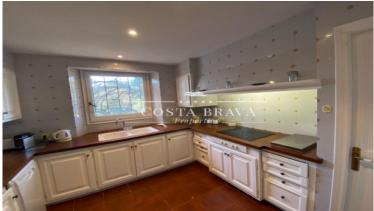

The flat, situated on a plot of more than a thousand square metres, has magnificent sea views from almost every room and at the same time, it is surrounded by pure nature.

Distributed on one floor, it consists of entrance hall, fully equipped eat-in kitchen with laundry room, double living-dining room, two double bedrooms with complete bathroom and dressing room, a single bedroom with a trundle bed and complete bathroom and a guest bathroom. There is also a small single room with bathroom considered as a service room.