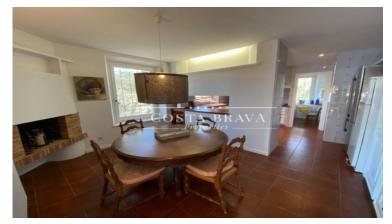

The flat, situated on a plot of more than a thousand square metres, has magnificent sea views from almost every room and at the same time, it is surrounded by pure nature.

Distributed on one floor, it consists of entrance hall, fully equipped eat-in kitchen with laundry room, double living-dining room, two double bedrooms with complete bathroom and dressing room, a single bedroom with a trundle bed and complete bathroom and a guest bathroom. There is also a small single room with bathroom considered as a service room.