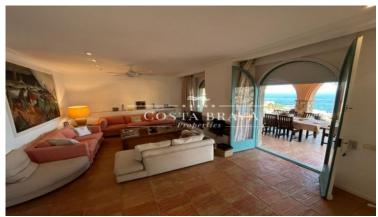

The flat, situated on a plot of more than a thousand square metres, has magnificent sea views from almost every room and at the same time, it is surrounded by pure nature.

Distributed on one floor, it consists of entrance hall, fully equipped eat-in kitchen with laundry room, double living-dining room, two double bedrooms with complete bathroom and dressing room, a single bedroom with a trundle bed and complete bathroom and a guest bathroom. There is also a small single room with bathroom considered as a service room.