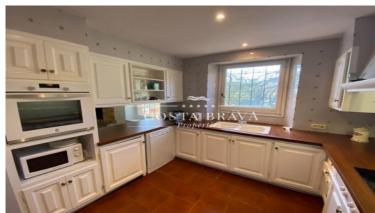

The flat, situated on a plot of more than a thousand square metres, has magnificent sea views from almost every room and at the same time, it is surrounded by pure nature.

Distributed on one floor, it consists of entrance hall, fully equipped eat-in kitchen with laundry room, double living-dining room, two double bedrooms with complete bathroom and dressing room, a single bedroom with a trundle bed and complete bathroom and a guest bathroom. There is also a small single room with bathroom considered as a service room.