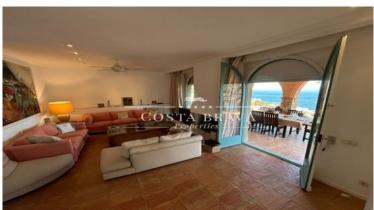

✓ Parking

✓ Terrace

Spectacular independent semi-detached house in a large manor house on the seafront in Aiguablava and 50m from the coastal path, from where you can walk to the best coves of the Costa Brava.

The flat, situated on a plot of more than a thousand square metres, has magnificent sea views from almost every room and at the same time, it is surrounded by pure nature.

Distributed on one floor, it consists of entrance hall, fully equipped eat-in kitchen with laundry room, double living-dining room, two double bedrooms with complete bathroom and dressing room, a single bedroom with a trundle bed and complete bathroom and a guest bathroom. There is also a small single room with bathroom considered as a service room.

In the outdoor area, there are large terraces and rest areas, equipped with outdoor furniture and perfect to enjoy unforgettable moments with the magnificent views of Aiguablava.

Within the plot there is a large swimming pool shared by three flats and an outdoor parking area.