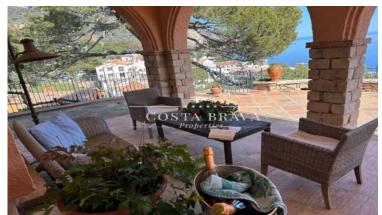

The flat, situated on a plot of more than a thousand square metres, has magnificent sea views from almost every room and at the same time, it is surrounded by pure nature.

Distributed on one floor, it consists of entrance hall, fully equipped eat-in kitchen with laundry room, double living-dining room, two double bedrooms with complete bathroom and dressing room, a single bedroom with a trundle bed and complete bathroom and a guest bathroom. There is also a small single room with bathroom considered as a service room.

In the outdoor area, there are large terraces and rest areas, equipped with outdoor furniture and perfect to enjoy unforgettable moments with the magnificent views of Aiguablava.

Within the plot there is a large swimming pool shared by three flats and an outdoor parking area.