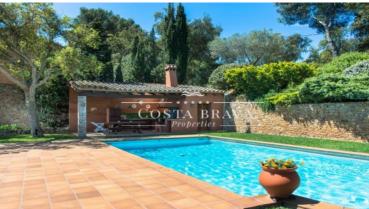

Outside, next to the pool, there is a summer dining area with a barbecue and a fully equipped outdoor kitchen. The property also boasts a large garden, two closed garages, and outdoor parking space.

Additional features include oil-fired central heating, a 9m x 5m swimming pool, and a valid tourist license.