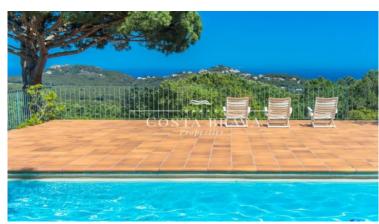

Outside, next to the pool, there is a summer dining area with a barbecue and a fully equipped outdoor kitchen. The property also boasts a large garden, two closed garages, and outdoor parking space.

Additional features include oil-fired central heating, a 9m x 5m swimming pool, and a valid tourist license.

## VILLA FOR SALE IN PRESTIGIOUS RESIDENTIAL AREA WITH SEA VIEWS

Begur / Casa de Campo

**Ref: BR112** 

| Price          |
|----------------|
| Surface        |
| Rooms          |
| Bathrooms      |
| Plot surface   |
| E. certificate |
| Parking        |
|                |