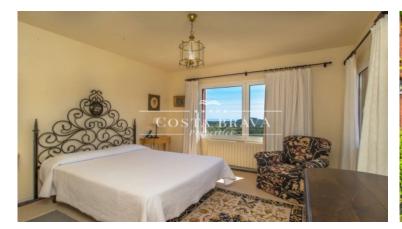

On the main floor, you'll find an entrance hall, a large living-dining room with a fireplace and access to the terrace, a spacious fully equipped kitchen, one en-suite bedroom with dressing room, bathroom with shower and access to the terrace, two double bedrooms, and a bathroom with shower.

The lower level includes a second living area with access to a patio, a laundry room, one en-suite bedroom with direct patio access, another double bedroom, a bathroom with shower, and a third double bedroom with an en-suite bathroom and access to the garden.