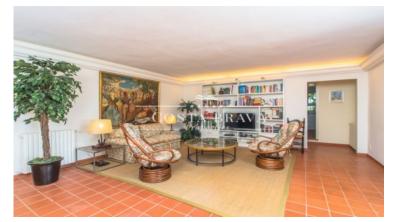

On the main floor, you'll find an entrance hall, a large living-dining room with a fireplace and access to the terrace, a spacious fully equipped kitchen, one en-suite bedroom with dressing room, bathroom with shower and access to the terrace, two double bedrooms, and a bathroom with shower.

The lower level includes a second living area with access to a patio, a laundry room, one en-suite bedroom with direct patio access, another double bedroom, a bathroom with shower, and a third double bedroom with an en-suite bathroom and access to the garden.