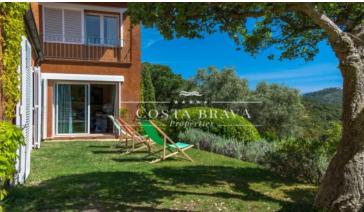

Outside, next to the pool, there is a summer dining area with a barbecue and a fully equipped outdoor kitchen. The property also boasts a large garden, two closed garages, and outdoor parking space.

Additional features include oil-fired central heating, a 9m x 5m swimming pool, and a valid tourist license.