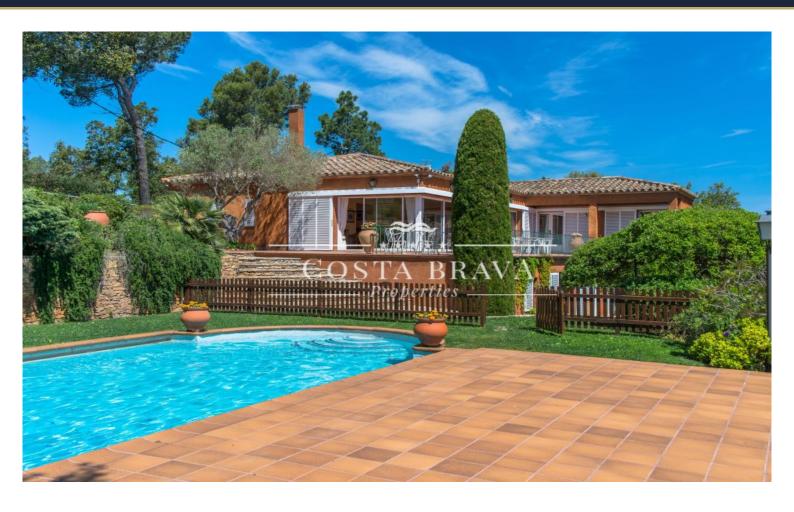

## VILLA FOR SALE IN PRESTIGIOUS RESIDENTIAL AREA WITH SEA VIEWS

Begur / Casa de Campo

**Ref: BR112** 

| Price          |
|----------------|
| Surface        |
| Rooms          |
| Bathrooms      |
| Plot surface   |
| E. certificate |
| Parking        |
|                |

2,000,000 €

469 m²
6
4
5,340 m²
E
3 spaces

- ✓ Heating
- Mountain views
- ✓ Storage
- Parking
- ✓ Built in closets
- ✓ Sea views
- ✓ Backyard
- √ Fireplace
- ✓ Balcony

Property with exceptional privacy and tranquility, offering magnificent sea and mountain views.

Outside, next to the pool, there is a summer dining area with a barbecue and a fully equipped outdoor kitchen. The property also boasts a large garden, two closed garages, and outdoor parking space.

Additional features include oil-fired central heating, a 9m x 5m swimming pool, and a valid tourist license.