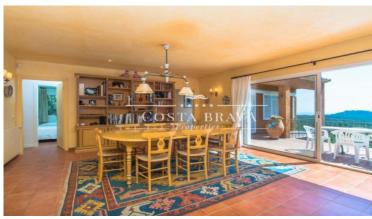

On the main floor, you'll find an entrance hall, a large living-dining room with a fireplace and access to the terrace, a spacious fully equipped kitchen, one en-suite bedroom with dressing room, bathroom with shower and access to the terrace, two double bedrooms, and a bathroom with shower.