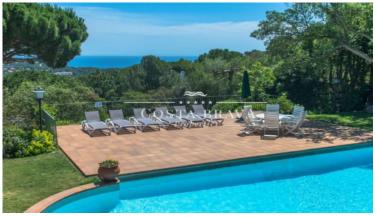

Outside, next to the pool, there is a summer dining area with a barbecue and a fully equipped outdoor kitchen. The property also boasts a large garden, two closed garages, and outdoor parking space.

Additional features include oil-fired central heating, a 9m x 5m swimming pool, and a valid tourist license.