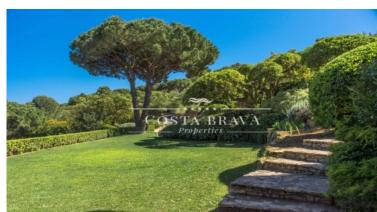

Outside, next to the pool, there is a summer dining area with a barbecue and a fully equipped outdoor kitchen. The property also boasts a large garden, two closed garages, and outdoor parking space.

Additional features include oil-fired central heating, a 9m x 5m swimming pool, and a valid tourist license.