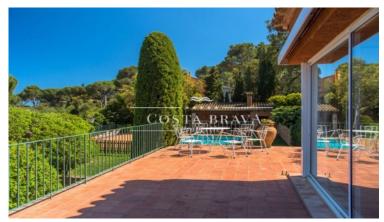

On the main floor, you'll find an entrance hall, a large living-dining room with a fireplace and access to the terrace, a spacious fully equipped kitchen, one en-suite bedroom with dressing room, bathroom with shower and access to the terrace, two double bedrooms, and a bathroom with shower.

Outside, next to the pool, there is a summer dining area with a barbecue and a fully equipped outdoor kitchen. The property also boasts a large garden, two closed garages, and outdoor parking space.

Additional features include oil-fired central heating, a 9m x 5m swimming pool, and a valid tourist license.