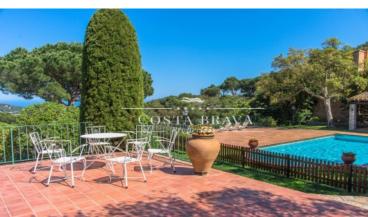

Outside, next to the pool, there is a summer dining area with a barbecue and a fully equipped outdoor kitchen. The property also boasts a large garden, two closed garages, and outdoor parking space.

Additional features include oil-fired central heating, a 9m x 5m swimming pool, and a valid tourist license.