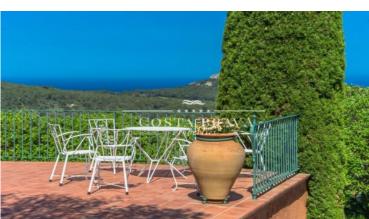

Outside, next to the pool, there is a summer dining area with a barbecue and a fully equipped outdoor kitchen. The property also boasts a large garden, two closed garages, and outdoor parking space.

Additional features include oil-fired central heating, a 9m x 5m swimming pool, and a valid tourist license.