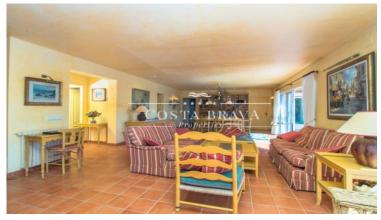

On the main floor, you'll find an entrance hall, a large living-dining room with a fireplace and access to the terrace, a spacious fully equipped kitchen, one en-suite bedroom with dressing room, bathroom with shower and access to the terrace, two double bedrooms, and a bathroom with shower.

The lower level includes a second living area with access to a patio, a laundry room, one en-suite bedroom with direct patio access, another double bedroom, a bathroom with shower, and a third double bedroom with an en-suite bathroom and access to the garden.