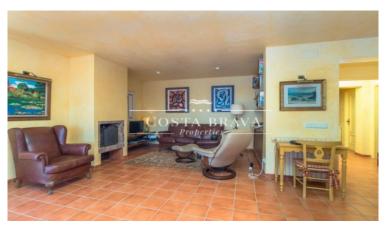

On the main floor, you'll find an entrance hall, a large living-dining room with a fireplace and access to the terrace, a spacious fully equipped kitchen, one en-suite bedroom with dressing room, bathroom with shower and access to the terrace, two double bedrooms, and a bathroom with shower.

The lower level includes a second living area with access to a patio, a laundry room, one en-suite bedroom with direct patio access, another double bedroom, a bathroom with shower, and a third double bedroom with an en-suite bathroom and access to the garden.