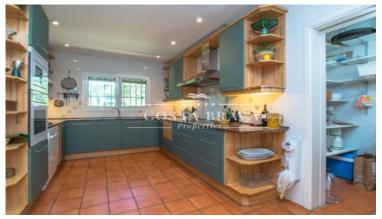

On the main floor, you'll find an entrance hall, a large living-dining room with a fireplace and access to the terrace, a spacious fully equipped kitchen, one en-suite bedroom with dressing room, bathroom with shower and access to the terrace, two double bedrooms, and a bathroom with shower.