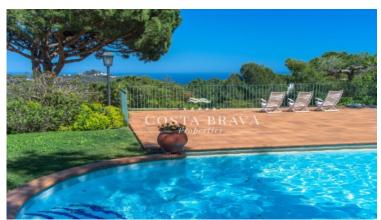

Outside, next to the pool, there is a summer dining area with a barbecue and a fully equipped outdoor kitchen. The property also boasts a large garden, two closed garages, and outdoor parking space.

Additional features include oil-fired central heating, a 9m x 5m swimming pool, and a valid tourist license.

## VILLA FOR SALE IN PRESTIGIOUS RESIDENTIAL AREA WITH SEA VIEWS

Begur / Casa de Campo

**Ref: BR112** 

| Price          |
|----------------|
| Surface        |
| Rooms          |
| Bathrooms      |
| Plot surface   |
| E. certificate |
| Parking        |
|                |