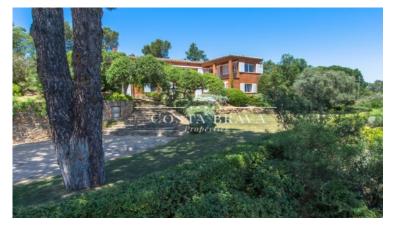

The estate includes a main villa and three adjoining plots. Located just 3 km from the center of Begur, 2 km from essential services, and 5 km from Aiguablava beach.

The house is in excellent condition and features spacious interiors distributed over two levels:

Built area: 469 m<sup>2</sup>

Plot size: 5,340 m<sup>2</sup>

Garage: 37 m<sup>2</sup>

Year built: 1987

•••