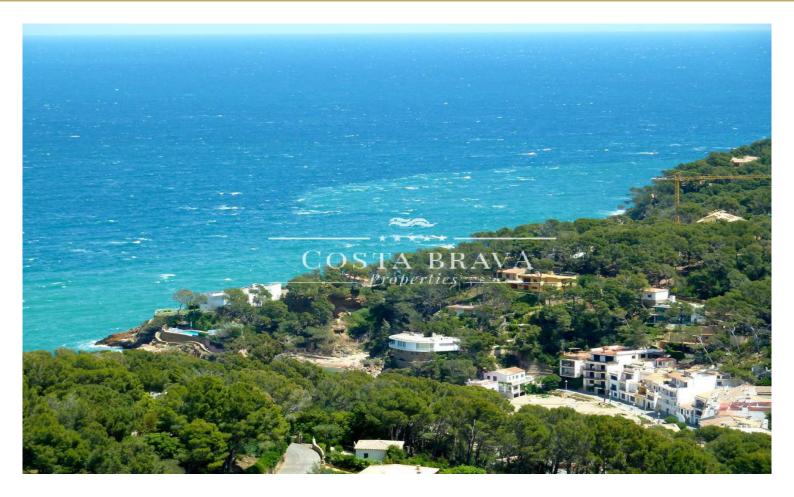

## PLOT WITH MAGNIFICENT VIEWS FOR SALE IN SA RIERA, BEGUR

Begur / Sa Riera Ref: TSR103

PRICE UPON REQUEST Plot surface

1,450 m<sup>2</sup>

This 1,446.14 m2 plot in Sa Riera affords incredible views of the Medes Islands and Sa Riera bay. There is planning permission for a single villa/house of 260.30 m2, with a flat Ibiza-style roof/sun deck. The outer walls of the garden area of the complex are built in stone to reflect the agricultural traditions of the old terraced vineyards in the area. The plot affords panoramic views of the Gulf of Roses, the Medes Islands and Cap de Creus.

**Location**: The plot is located in a quiet residential area just 1 km from the beach of Sa Riera and the village of Begur and 4.4 km from Platja de Pals golf course.

C/ Camí Mediterrani, 5 Tel: +34 636 979 378 / +34 625 380 718 https://www.propertiescostabrava.com