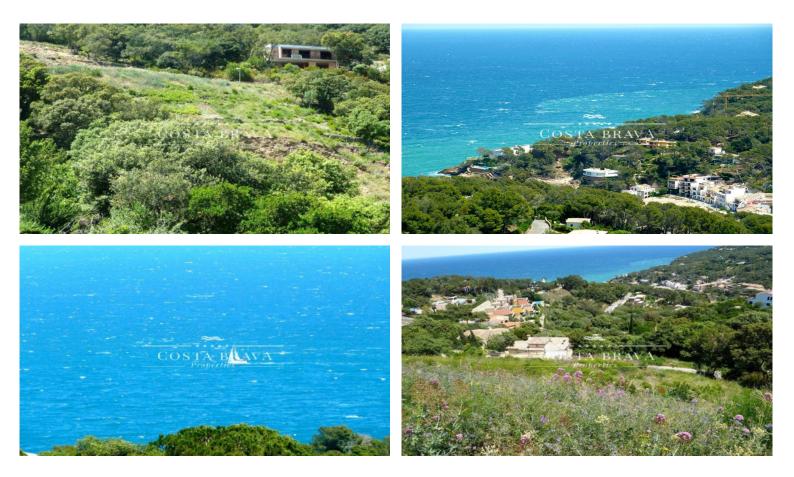

## PLOT WITH MAGNIFICENT VIEWS FOR SALE IN SA RIERA, BEGUR

Begur / Sa Riera Ref: TSR103

PRICE UPON REQUEST Plot surface

1,450 m<sup>2</sup>

This 1,446.14 m2 plot in Sa Riera affords incredible views of the Medes Islands and Sa Riera bay. There is planning permission for a single villa/house of 260.30 m2, with a flat Ibiza-style roof/sun deck. The outer walls of the garden area of the complex are built in stone to reflect the agricultural traditions of the old terraced vineyards in the area. The plot affords panoramic views of the Gulf of Roses, the Medes Islands and Cap de Creus.

**Location**: The plot is located in a quiet residential area just 1 km from the beach of Sa Riera and the village of Begur and 4.4 km from Platja de Pals golf course.

C/ Camí Mediterrani, 5 Tel: +34 636 979 378 / +34 625 380 718 https://www.propertiescostabrava.com