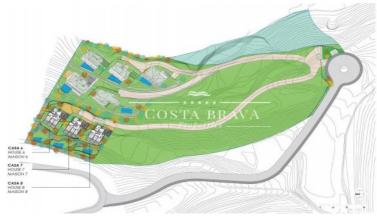

Each villa and its plot were created with natural high-quality materials, and the interior design of the house and the finishing details can be adjusted at the request of the buyer.

Located on the steep hills of the small fishing town called Sa Riera, one of the most picturesque spots on the Costa Brava coast. A unique natural landscape and breathtaking primeval beauty surround the complex of modern villas towering over a quiet bay framed by age-old pine forests.

Albacsari Villas is the first and only village type project on the Costa Brava seaside, where the comfort of a luxurious private villa is combined with all the advantages of a full-value cottage complex. Guarded & protected territory, large walking area, extensive infrastructure and other privileges of "urbanization" - you will enjoy absolutely new level of life quality in this magnificent part of Catalonia.