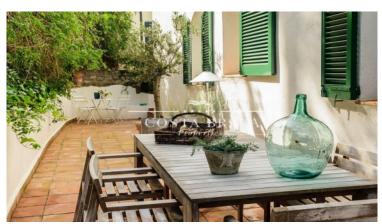

A small hall welcomes us to the property, giving way to the kitchen and dining area, ideal space to make meals with friends and family. The kitchen is equipped with all appliances and follows a simple line and light colours, to give more light to the space. From here we access to the spacious lounge and chill-out area, a space where you can relax in front of the fireplace and thanks to the large window enjoy the pleasant views of the patio. It also has a bathroom for the daily use and for the guests. The front patio of the apartment maintains a Mediterranean style and it's fresh thanks to a refreshing fountain and native plants, this same patio extends to the side of the property where there is an area to eat in summer. At the other extrem of the property there is the spacious bedroom en suite, which is separated from the rest of the apartment with a large solid sliding door, the bathroom of the bedroom is equipped with shower. From the bedroom there is access to the exterior of the property by a large window, this outdoor space occupies the 3 facades of the property, and connecting wih the side terrace (summer dining room) and the front patio.

The apartment is located just 10 meters from the Canadell beach and its beautiful promenade, so you enjoy a quiet property without renouncing the proximity to the most visited areas of Calella de Palafrugell. The furniture is restored and reminiscent of the Provencal style of southern France. The apartment retains the spirit of cool Mediterranean cottage. The property has parking space and storage room in the garage of the property.