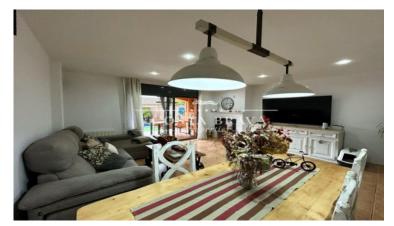

## Distribution of the property:

- Basement: Access a spacious garage with an automatic door, capable of accommodating two cars. Additionally, you will fir an independent laundry room, perfect for keeping everything organized.
- Main floor: The kitchen is fully equipped with a ceramic cooktop. There is also a convenient guest toilet. The brig living-dining room opens directly to a charming terrace and the pool, creating an ideal space to enjoy the outdoors throughout the year.
- First floor: This floor features three cozy double bedrooms. One of them is a suite with a dressing room, offering privacy are comfort. The other two bedrooms share a full bathroom with a shower, ideal for the convenience of the whole family.
- Second floor: The attic, with its beautiful wooden beams, houses a fourth bedroom currently used as an office and gyproviding a versatile space that adapts to your needs.