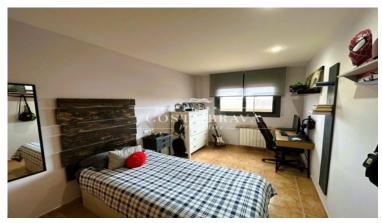

## Distribution of the property:

- Basement: Access a spacious garage with an automatic door, capable of accommodating two cars. Additionally, you will fir an independent laundry room, perfect for keeping everything organized.
- Main floor: The kitchen is fully equipped with a ceramic cooktop. There is also a convenient guest toilet. The brig living-dining room opens directly to a charming terrace and the pool, creating an ideal space to enjoy the outdoors throughout the year.
- First floor: This floor features three cozy double bedrooms. One of them is a suite with a dressing room, offering privacy are comfort. The other two bedrooms share a full bathroom with a shower, ideal for the convenience of the whole family.
- Second floor: The attic, with its beautiful wooden beams, houses a fourth bedroom currently used as an office and gyproviding a versatile space that adapts to your needs.