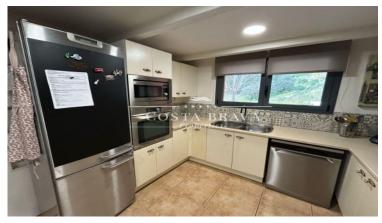

## Distribution of the property:

- Basement: Access a spacious garage with an automatic door, capable of accommodating two cars. Additionally, you will fir an independent laundry room, perfect for keeping everything organized.
- Main floor: The kitchen is fully equipped with a ceramic cooktop. There is also a convenient guest toilet. The brig living-dining room opens directly to a charming terrace and the pool, creating an ideal space to enjoy the outdoors throughout the year.
- First floor: This floor features three cozy double bedrooms. One of them is a suite with a dressing room, offering privacy are comfort. The other two bedrooms share a full bathroom with a shower, ideal for the convenience of the whole family.
- Second floor: The attic, with its beautiful wooden beams, houses a fourth bedroom currently used as an office and gyproviding a versatile space that adapts to your needs.