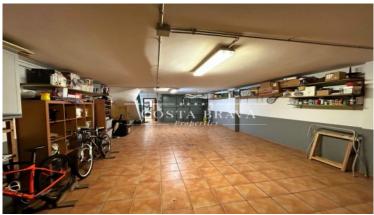

## Distribution of the property:

- Basement: Access a spacious garage with an automatic door, capable of accommodating two cars. Additionally, you will fir an independent laundry room, perfect for keeping everything organized.
- Main floor: The kitchen is fully equipped with a ceramic cooktop. There is also a convenient guest toilet. The brig living-dining room opens directly to a charming terrace and the pool, creating an ideal space to enjoy the outdoors throughout the year.
- First floor: This floor features three cozy double bedrooms. One of them is a suite with a dressing room, offering privacy are comfort. The other two bedrooms share a full bathroom with a shower, ideal for the convenience of the whole family.
- Second floor: The attic, with its beautiful wooden beams, houses a fourth bedroom currently used as an office and gyproviding a versatile space that adapts to your needs.