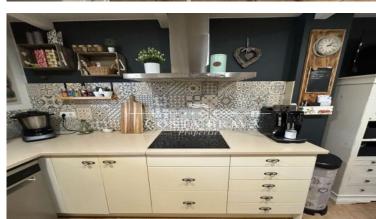

## Distribution of the property:

- Basement: Access a spacious garage with an automatic door, capable of accommodating two cars. Additionally, you will fir an independent laundry room, perfect for keeping everything organized.
- Main floor: The kitchen is fully equipped with a ceramic cooktop. There is also a convenient guest toilet. The brig living-dining room opens directly to a charming terrace and the pool, creating an ideal space to enjoy the outdoors throughout the year.
- First floor: This floor features three cozy double bedrooms. One of them is a suite with a dressing room, offering privacy are comfort. The other two bedrooms share a full bathroom with a shower, ideal for the convenience of the whole family.
- Second floor: The attic, with its beautiful wooden beams, houses a fourth bedroom currently used as an office and gyproviding a versatile space that adapts to your needs.