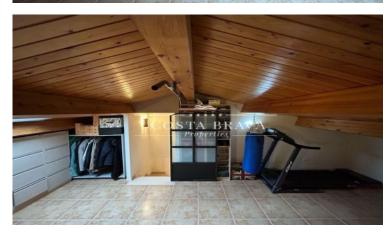

## Distribution of the property:

- Basement: Access a spacious garage with an automatic door, capable of accommodating two cars. Additionally, you will fir an independent laundry room, perfect for keeping everything organized.
- Main floor: The kitchen is fully equipped with a ceramic cooktop. There is also a convenient guest toilet. The brig living-dining room opens directly to a charming terrace and the pool, creating an ideal space to enjoy the outdoors throughout the year.
- First floor: This floor features three cozy double bedrooms. One of them is a suite with a dressing room, offering privacy are comfort. The other two bedrooms share a full bathroom with a shower, ideal for the convenience of the whole family.
- Second floor: The attic, with its beautiful wooden beams, houses a fourth bedroom currently used as an office and gyproviding a versatile space that adapts to your needs.