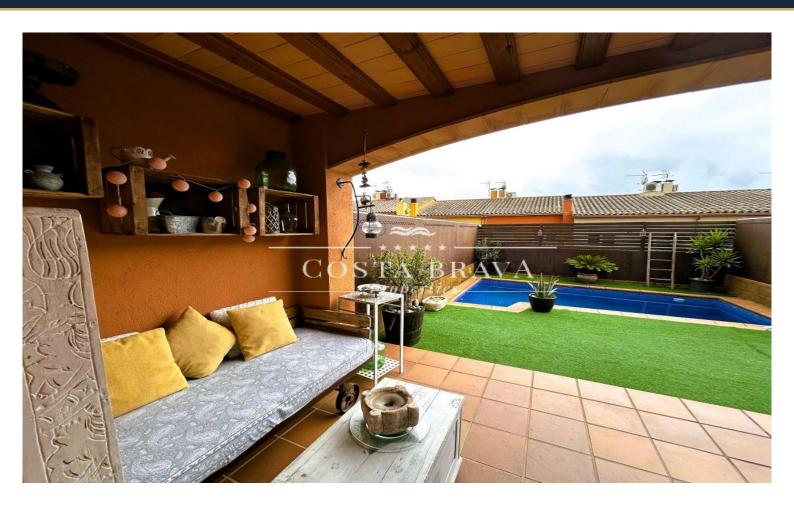

Heating

✓ Backyard

✓ Fireplace

✓ Parking

Charming semi-detached house of 250 m<sup>2</sup> in Palafrugell with Private Pool.

Discover this beautiful semi-detached house, perfectly oriented and located in a quiet area of Palafrugell, just a 10-minute wa from the town center and a 5-minute drive to the beaches of Llafranc and Tamariu. This property is ideal as a second residence of the enjoying year-round.

## Distribution of the property:

- Basement: Access a spacious garage with an automatic door, capable of accommodating two cars. Additionally, you will fir an independent laundry room, perfect for keeping everything organized.
- Main floor: The kitchen is fully equipped with a ceramic cooktop. There is also a convenient guest toilet. The brig living-dining room opens directly to a charming terrace and the pool, creating an ideal space to enjoy the outdoors throughout the year.
- First floor: This floor features three cozy double bedrooms. One of them is a suite with a dressing room, offering privacy are comfort. The other two bedrooms share a full bathroom with a shower, ideal for the convenience of the whole family.
- Second floor: The attic, with its beautiful wooden beams, houses a fourth bedroom currently used as an office and gyproviding a versatile space that adapts to your needs.