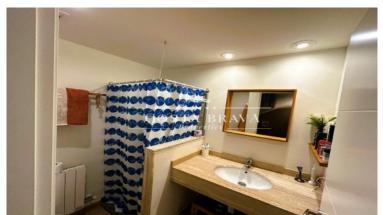

## Distribution of the property:

- Basement: Access a spacious garage with an automatic door, capable of accommodating two cars. Additionally, you will fir an independent laundry room, perfect for keeping everything organized.
- Main floor: The kitchen is fully equipped with a ceramic cooktop. There is also a convenient guest toilet. The brig living-dining room opens directly to a charming terrace and the pool, creating an ideal space to enjoy the outdoors throughout the year.
- First floor: This floor features three cozy double bedrooms. One of them is a suite with a dressing room, offering privacy are comfort. The other two bedrooms share a full bathroom with a shower, ideal for the convenience of the whole family.
- Second floor: The attic, with its beautiful wooden beams, houses a fourth bedroom currently used as an office and gyproviding a versatile space that adapts to your needs.