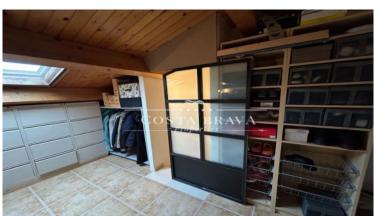

## Distribution of the property:

- Basement: Access a spacious garage with an automatic door, capable of accommodating two cars. Additionally, you will fir an independent laundry room, perfect for keeping everything organized.
- Main floor: The kitchen is fully equipped with a ceramic cooktop. There is also a convenient guest toilet. The brig living-dining room opens directly to a charming terrace and the pool, creating an ideal space to enjoy the outdoors throughout the year.
- First floor: This floor features three cozy double bedrooms. One of them is a suite with a dressing room, offering privacy are comfort. The other two bedrooms share a full bathroom with a shower, ideal for the convenience of the whole family.
- Second floor: The attic, with its beautiful wooden beams, houses a fourth bedroom currently used as an office and gyproviding a versatile space that adapts to your needs.