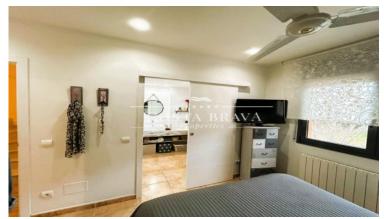

## Distribution of the property:

- Basement: Access a spacious garage with an automatic door, capable of accommodating two cars. Additionally, you will fir an independent laundry room, perfect for keeping everything organized.
- Main floor: The kitchen is fully equipped with a ceramic cooktop. There is also a convenient guest toilet. The brig living-dining room opens directly to a charming terrace and the pool, creating an ideal space to enjoy the outdoors throughout the year.
- First floor: This floor features three cozy double bedrooms. One of them is a suite with a dressing room, offering privacy are comfort. The other two bedrooms share a full bathroom with a shower, ideal for the convenience of the whole family.
- Second floor: The attic, with its beautiful wooden beams, houses a fourth bedroom currently used as an office and gyproviding a versatile space that adapts to your needs.