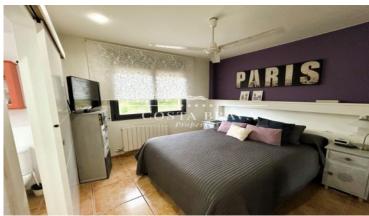

## Distribution of the property:

- Basement: Access a spacious garage with an automatic door, capable of accommodating two cars. Additionally, you will fir an independent laundry room, perfect for keeping everything organized.
- Main floor: The kitchen is fully equipped with a ceramic cooktop. There is also a convenient guest toilet. The brig living-dining room opens directly to a charming terrace and the pool, creating an ideal space to enjoy the outdoors throughout the year.
- First floor: This floor features three cozy double bedrooms. One of them is a suite with a dressing room, offering privacy are comfort. The other two bedrooms share a full bathroom with a shower, ideal for the convenience of the whole family.
- Second floor: The attic, with its beautiful wooden beams, houses a fourth bedroom currently used as an office and gyproviding a versatile space that adapts to your needs.