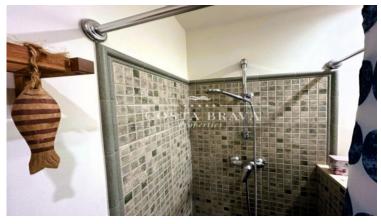

## Distribution of the property:

- Basement: Access a spacious garage with an automatic door, capable of accommodating two cars. Additionally, you will fir an independent laundry room, perfect for keeping everything organized.
- Main floor: The kitchen is fully equipped with a ceramic cooktop. There is also a convenient guest toilet. The brig living-dining room opens directly to a charming terrace and the pool, creating an ideal space to enjoy the outdoors throughout the year.
- First floor: This floor features three cozy double bedrooms. One of them is a suite with a dressing room, offering privacy are comfort. The other two bedrooms share a full bathroom with a shower, ideal for the convenience of the whole family.
- Second floor: The attic, with its beautiful wooden beams, houses a fourth bedroom currently used as an office and gyproviding a versatile space that adapts to your needs.