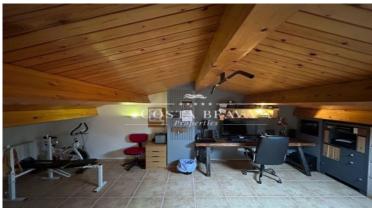

## Distribution of the property:

- Basement: Access a spacious garage with an automatic door, capable of accommodating two cars. Additionally, you will fir an independent laundry room, perfect for keeping everything organized.
- Main floor: The kitchen is fully equipped with a ceramic cooktop. There is also a convenient guest toilet. The brig living-dining room opens directly to a charming terrace and the pool, creating an ideal space to enjoy the outdoors throughout the year.
- First floor: This floor features three cozy double bedrooms. One of them is a suite with a dressing room, offering privacy are comfort. The other two bedrooms share a full bathroom with a shower, ideal for the convenience of the whole family.
- Second floor: The attic, with its beautiful wooden beams, houses a fourth bedroom currently used as an office and gyproviding a versatile space that adapts to your needs.