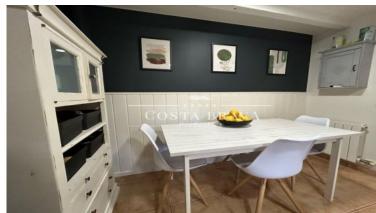

## Distribution of the property:

- Basement: Access a spacious garage with an automatic door, capable of accommodating two cars. Additionally, you will fir an independent laundry room, perfect for keeping everything organized.
- Main floor: The kitchen is fully equipped with a ceramic cooktop. There is also a convenient guest toilet. The brig living-dining room opens directly to a charming terrace and the pool, creating an ideal space to enjoy the outdoors throughout the year.
- First floor: This floor features three cozy double bedrooms. One of them is a suite with a dressing room, offering privacy are comfort. The other two bedrooms share a full bathroom with a shower, ideal for the convenience of the whole family.
- Second floor: The attic, with its beautiful wooden beams, houses a fourth bedroom currently used as an office and gyproviding a versatile space that adapts to your needs.