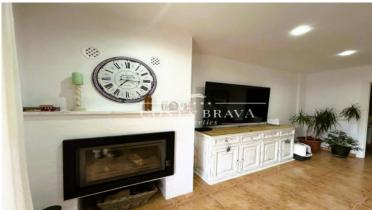

## Distribution of the property:

- Basement: Access a spacious garage with an automatic door, capable of accommodating two cars. Additionally, you will fir an independent laundry room, perfect for keeping everything organized.
- Main floor: The kitchen is fully equipped with a ceramic cooktop. There is also a convenient guest toilet. The brig living-dining room opens directly to a charming terrace and the pool, creating an ideal space to enjoy the outdoors throughout the year.
- First floor: This floor features three cozy double bedrooms. One of them is a suite with a dressing room, offering privacy are comfort. The other two bedrooms share a full bathroom with a shower, ideal for the convenience of the whole family.
- Second floor: The attic, with its beautiful wooden beams, houses a fourth bedroom currently used as an office and gyproviding a versatile space that adapts to your needs.