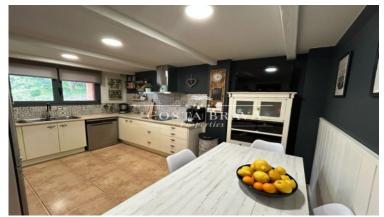

## Distribution of the property:

- Basement: Access a spacious garage with an automatic door, capable of accommodating two cars. Additionally, you will fir an independent laundry room, perfect for keeping everything organized.
- Main floor: The kitchen is fully equipped with a ceramic cooktop. There is also a convenient guest toilet. The brig living-dining room opens directly to a charming terrace and the pool, creating an ideal space to enjoy the outdoors throughout the year.
- First floor: This floor features three cozy double bedrooms. One of them is a suite with a dressing room, offering privacy are comfort. The other two bedrooms share a full bathroom with a shower, ideal for the convenience of the whole family.
- Second floor: The attic, with its beautiful wooden beams, houses a fourth bedroom currently used as an office and gyproviding a versatile space that adapts to your needs.