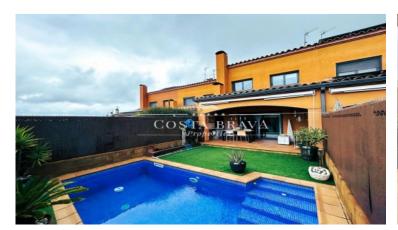

Heating

✓ Backyard

✓ Fireplace

✓ Parking

Charming semi-detached house of 250 m<sup>2</sup> in Palafrugell with Private Pool.

Discover this beautiful semi-detached house, perfectly oriented and located in a quiet area of Palafrugell, just a 10-minute wa from the town center and a 5-minute drive to the beaches of Llafranc and Tamariu. This property is ideal as a second residence of the enjoying year-round.

## Distribution of the property:

- Basement: Access a spacious garage with an automatic door, capable of accommodating two cars. Additionally, you will fir an independent laundry room, perfect for keeping everything organized.
- Main floor: The kitchen is fully equipped with a ceramic cooktop. There is also a convenient guest toilet. The brig living-dining room opens directly to a charming terrace and the pool, creating an ideal space to enjoy the outdoors throughout the year.
- First floor: This floor features three cozy double bedrooms. One of them is a suite with a dressing room, offering privacy are comfort. The other two bedrooms share a full bathroom with a shower, ideal for the convenience of the whole family.
- Second floor: The attic, with its beautiful wooden beams, houses a fourth bedroom currently used as an office and gyproviding a versatile space that adapts to your needs.