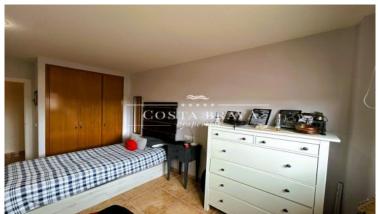

## Distribution of the property:

- Basement: Access a spacious garage with an automatic door, capable of accommodating two cars. Additionally, you will fir an independent laundry room, perfect for keeping everything organized.
- Main floor: The kitchen is fully equipped with a ceramic cooktop. There is also a convenient guest toilet. The brig living-dining room opens directly to a charming terrace and the pool, creating an ideal space to enjoy the outdoors throughout the year.
- First floor: This floor features three cozy double bedrooms. One of them is a suite with a dressing room, offering privacy are comfort. The other two bedrooms share a full bathroom with a shower, ideal for the convenience of the whole family.
- Second floor: The attic, with its beautiful wooden beams, houses a fourth bedroom currently used as an office and gyproviding a versatile space that adapts to your needs.