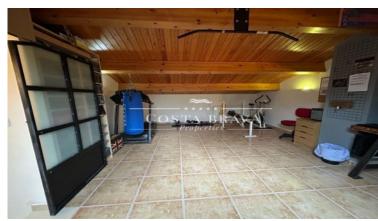

## Distribution of the property:

- Basement: Access a spacious garage with an automatic door, capable of accommodating two cars. Additionally, you will fir an independent laundry room, perfect for keeping everything organized.
- Main floor: The kitchen is fully equipped with a ceramic cooktop. There is also a convenient guest toilet. The brig living-dining room opens directly to a charming terrace and the pool, creating an ideal space to enjoy the outdoors throughout the year.
- First floor: This floor features three cozy double bedrooms. One of them is a suite with a dressing room, offering privacy are comfort. The other two bedrooms share a full bathroom with a shower, ideal for the convenience of the whole family.
- Second floor: The attic, with its beautiful wooden beams, houses a fourth bedroom currently used as an office and gyproviding a versatile space that adapts to your needs.