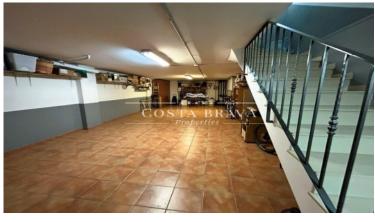

## Distribution of the property:

- Basement: Access a spacious garage with an automatic door, capable of accommodating two cars. Additionally, you will fir an independent laundry room, perfect for keeping everything organized.
- Main floor: The kitchen is fully equipped with a ceramic cooktop. There is also a convenient guest toilet. The brig living-dining room opens directly to a charming terrace and the pool, creating an ideal space to enjoy the outdoors throughout the year.
- First floor: This floor features three cozy double bedrooms. One of them is a suite with a dressing room, offering privacy are comfort. The other two bedrooms share a full bathroom with a shower, ideal for the convenience of the whole family.
- Second floor: The attic, with its beautiful wooden beams, houses a fourth bedroom currently used as an office and gyproviding a versatile space that adapts to your needs.