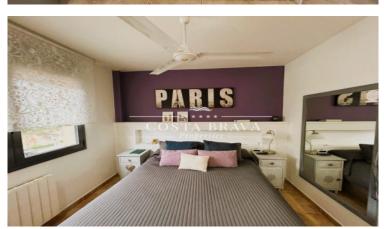

## Distribution of the property:

- Basement: Access a spacious garage with an automatic door, capable of accommodating two cars. Additionally, you will fir an independent laundry room, perfect for keeping everything organized.
- Main floor: The kitchen is fully equipped with a ceramic cooktop. There is also a convenient guest toilet. The brig living-dining room opens directly to a charming terrace and the pool, creating an ideal space to enjoy the outdoors throughout the year.
- First floor: This floor features three cozy double bedrooms. One of them is a suite with a dressing room, offering privacy are comfort. The other two bedrooms share a full bathroom with a shower, ideal for the convenience of the whole family.
- Second floor: The attic, with its beautiful wooden beams, houses a fourth bedroom currently used as an office and gyproviding a versatile space that adapts to your needs.