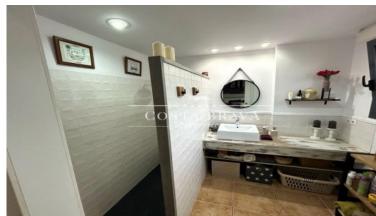

## Distribution of the property:

- Basement: Access a spacious garage with an automatic door, capable of accommodating two cars. Additionally, you will fir an independent laundry room, perfect for keeping everything organized.
- Main floor: The kitchen is fully equipped with a ceramic cooktop. There is also a convenient guest toilet. The brig living-dining room opens directly to a charming terrace and the pool, creating an ideal space to enjoy the outdoors throughout the year.
- First floor: This floor features three cozy double bedrooms. One of them is a suite with a dressing room, offering privacy are comfort. The other two bedrooms share a full bathroom with a shower, ideal for the convenience of the whole family.
- Second floor: The attic, with its beautiful wooden beams, houses a fourth bedroom currently used as an office and gyproviding a versatile space that adapts to your needs.