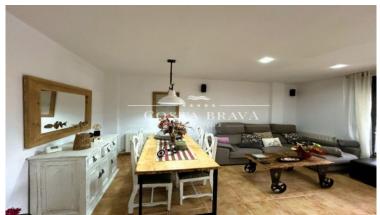

## Distribution of the property:

- Basement: Access a spacious garage with an automatic door, capable of accommodating two cars. Additionally, you will fir an independent laundry room, perfect for keeping everything organized.
- Main floor: The kitchen is fully equipped with a ceramic cooktop. There is also a convenient guest toilet. The brig living-dining room opens directly to a charming terrace and the pool, creating an ideal space to enjoy the outdoors throughout the year.
- First floor: This floor features three cozy double bedrooms. One of them is a suite with a dressing room, offering privacy are comfort. The other two bedrooms share a full bathroom with a shower, ideal for the convenience of the whole family.
- Second floor: The attic, with its beautiful wooden beams, houses a fourth bedroom currently used as an office and gyproviding a versatile space that adapts to your needs.