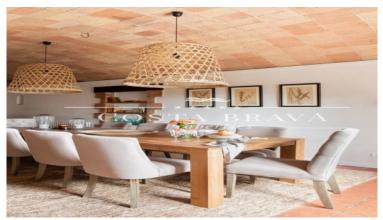

Enjoy the best holidays of your life in this paradise! The perfect combination between the antiquity of the farmhouse and the modernity of the decoration and its facilities, together with the noble materials that cover the whole house, make this Premium accommodation ideal to disconnect and intensely enjoy an unforgettable holiday. The layout of the terrace and the beautiful outdoor spaces invite you to relax, and the comfort found in the interior rooms will make you feel better than at home.

It is a large country house distributed over two floors:

On the ground floor there is a small entrance hall. On the right side of the house is the dining room and the kitchen area. The fully equipped kitchen maintains the classic character of a Catalan farmhouse but fully adapted to modern needs. Through the kitchen we access to a bedroom with a double bed, type suite, with private bathroom with shower. Next to the dining room we find another bedroom with two beds and another bathroom with shower which is also used as a courtesy bathroom. On the left side of the house we find a pleasant TV lounge with fireplace and access to a large barbecue area, here we have an indoor area, ideal to enjoy the gastronomy of the area with the company of family and friends and an outdoor terrace area to enjoy lunches and dinners outdoors. The garden and pool area can be accessed from any part of the ground floor.