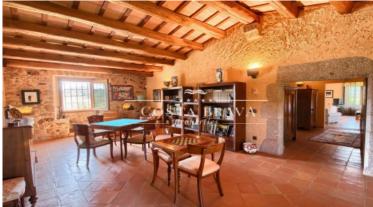

Traditional 'Masia' or fortified country house with a tower from XIVth Century located in Ermedas, in Palafrugell, in a privileged area in the heart of the Costa Brava. Is located in a beautiful countryside setting just 2 km from the beach and the nearest picturesque villages of the Baix Empordà. The property is next to a natural park with over 1,000 Ha of forests, fields and coastline with breathtaking far-reaching views. It is possible to cycle or walk to the nearest beaches along pedestrian lanes. The main house offers the living, dining and kitchen areas on the ground floor along with a pantry, study, bathroom and the garage. An impressive 70 m<sup>2</sup> master bedroom with a large bathroom, walk-in wardrobe and a private terrace is located on the first floor, along with a second en-suite bedroom and a sitting room which can be converted for use as an additional bedroom if required. The third bedroom and bathroom are located in the tower with lift access. The entire house was completely restored in 2003 to a high standard with solid oak beams and doors, hand-forged ironwork, carved stonework and travertine marble bathrooms. The house also enjoys all modern conveniences with central heating throughout, double glazed windows and an automatic irrigation system in the garden. Adjacent to the main house we find a 60 m<sup>2</sup> self-contained apartment with capacity for 2-4 people. Outside there is a stunning 5 x 15 metre swimming pool with a large 70 m<sup>2</sup> porch for outdoor cooking and dining. The area surrounding the house is a carefully planted garden with manicured lawns, olive trees, a variety of flora and exterior lighting throughout. The property also has 3ha of flat cultivated fields which is ideal for horses and a private well that provides plenty of water for the main house, pool, gardens and fields and there are solar panels to heat the water. The entire property is enclosed with high quality stone and metal fencing, automatic gates and an alarm system.