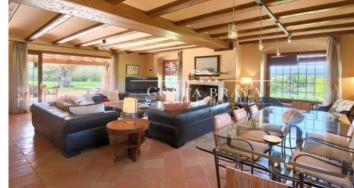

Traditional 'Masia' or fortified country house with a tower from XIVth Century located in Ermedas, in Palafrugell, in a privileged area in the heart of the Costa Brava. Is located in a beautiful countryside setting just 2 km from the beach and the nearest picturesque villages of the Baix Empordà. The property is next to a natural park with over 1,000 Ha of forests, fields and coastline with breathtaking far-reaching views. It is possible to cycle or walk to the nearest beaches along pedestrian lanes. The main house offers the living, dining and kitchen areas on the ground floor along with a pantry, study, bathroom and the garage. An impressive 70 m<sup>2</sup> master bedroom with a large bathroom, walk-in wardrobe and a private terrace is located on the first floor, along with a second en-suite bedroom and a sitting room which can be converted for use as an additional bedroom if required. The third bedroom and bathroom are located in the tower with lift access. The entire house was completely restored in 2003 to a high standard with solid oak beams and doors, hand-forged ironwork, carved stonework and travertine marble bathrooms. The house also enjoys all modern conveniences with central heating throughout, double glazed windows and an automatic irrigation system in the garden. Adjacent to the main house we find a 60 m<sup>2</sup> self-contained apartment with capacity for 2-4 people. Outside there is a stunning 5 x 15 metre swimming pool with a large 70 m<sup>2</sup> porch for outdoor cooking and dining. The area surrounding the house is a carefully planted garden with manicured lawns, olive trees, a variety of flora and exterior lighting throughout. The property also has 3ha of flat cultivated fields which is ideal for horses and a private well that provides plenty of water for the main house, pool, gardens and fields and there are solar panels to heat the water. The entire property is enclosed with high quality stone and metal fencing, automatic gates and an alarm system.