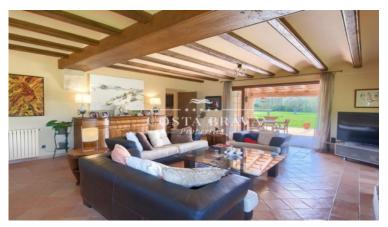

Traditional 'Masia' or fortified country house with a tower from XIVth Century located in Ermedas, in Palafrugell, in a privileged area in the heart of the Costa Brava. Is located in a beautiful countryside setting just 2 km from the beach and the nearest picturesque villages of the Baix Empordà. The property is next to a natural park with over 1,000 Ha of forests, fields and coastline with breathtaking far-reaching views. It is possible to cycle or walk to the nearest beaches along pedestrian lanes. The main house offers the living, dining and kitchen areas on the ground floor along with a pantry, study, bathroom and the garage. An impressive 70 m<sup>2</sup> master bedroom with a large bathroom, walk-in wardrobe and a private terrace is located on the first floor, along with a second en-suite bedroom and a sitting room which can be converted for use as an additional bedroom if required. The third bedroom and bathroom are located in the tower with lift access. The entire house was completely restored in 2003 to a high standard with solid oak beams and doors, hand-forged ironwork, carved stonework and travertine marble bathrooms. The house also enjoys all modern conveniences with central heating throughout, double glazed windows and an automatic irrigation system in the garden. Adjacent to the main house we find a 60 m<sup>2</sup> self-contained apartment with capacity for 2-4 people. Outside there is a stunning 5 x 15 metre swimming pool with a large 70 m<sup>2</sup> porch for outdoor cooking and dining. The area surrounding the house is a carefully planted garden with manicured lawns, olive trees, a variety of flora and exterior lighting throughout. The property also has 3ha of flat cultivated fields which is ideal for horses and a private well that provides plenty of water for the main house, pool, gardens and fields and there are solar panels to heat the water. The entire property is enclosed with high quality stone and metal fencing, automatic gates and an alarm system.