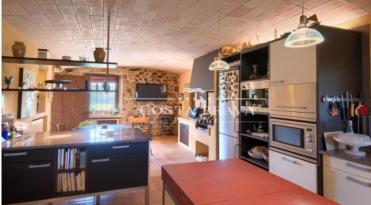

Traditional 'Masia' or fortified country house with a tower from XIVth Century located in Ermedas, in Palafrugell, in a privileged area in the heart of the Costa Brava. Is located in a beautiful countryside setting just 2 km from the beach and the nearest picturesque villages of the Baix Empordà. The property is next to a natural park with over 1,000 Ha of forests, fields and coastline with breathtaking far-reaching views. It is possible to cycle or walk to the nearest beaches along pedestrian lanes. The main house offers the living, dining and kitchen areas on the ground floor along with a pantry, study, bathroom and the garage. An impressive 70 m<sup>2</sup> master bedroom with a large bathroom, walk-in wardrobe and a private terrace is located on the first floor, along with a second en-suite bedroom and a sitting room which can be converted for use as an additional bedroom if required. The third bedroom and bathroom are located in the tower with lift access. The entire house was completely restored in 2003 to a high standard with solid oak beams and doors, hand-forged ironwork, carved stonework and travertine marble bathrooms. The house also enjoys all modern conveniences with central heating throughout, double glazed windows and an automatic irrigation system in the garden. Adjacent to the main house we find a 60 m<sup>2</sup> self-contained apartment with capacity for 2-4 people. Outside there is a stunning 5 x 15 metre swimming pool with a large 70 m<sup>2</sup> porch for outdoor cooking and dining. The area surrounding the house is a carefully planted garden with manicured lawns, olive trees, a variety of flora and exterior lighting throughout. The property also has 3ha of flat cultivated fields which is ideal for horses and a private well that provides plenty of water for the main house, pool, gardens and fields and there are solar panels to heat the water. The entire property is enclosed with high quality stone and metal fencing, automatic gates and an alarm system.