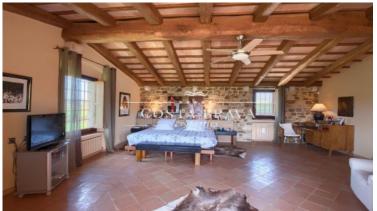

Traditional 'Masia' or fortified country house with a tower from XIVth Century located in Ermedas, in Palafrugell, in a privileged area in the heart of the Costa Brava. Is located in a beautiful countryside setting just 2 km from the beach and the nearest picturesque villages of the Baix Empordà. The property is next to a natural park with over 1,000 Ha of forests, fields and coastline with breathtaking far-reaching views. It is possible to cycle or walk to the nearest beaches along pedestrian lanes. The main house offers the living, dining and kitchen areas on the ground floor along with a pantry, study, bathroom and the garage. An impressive 70 m<sup>2</sup> master bedroom with a large bathroom, walk-in wardrobe and a private terrace is located on the first floor, along with a second en-suite bedroom and a sitting room which can be converted for use as an additional bedroom if required. The third bedroom and bathroom are located in the tower with lift access. The entire house was completely restored in 2003 to a high standard with solid oak beams and doors, hand-forged ironwork, carved stonework and travertine marble bathrooms. The house also enjoys all modern conveniences with central heating throughout, double glazed windows and an automatic irrigation system in the garden. Adjacent to the main house we find a 60 m<sup>2</sup> self-contained apartment with capacity for 2-4 people. Outside there is a stunning 5 x 15 metre swimming pool with a large 70 m<sup>2</sup> porch for outdoor cooking and dining. The area surrounding the house is a carefully planted garden with manicured lawns, olive trees, a variety of flora and exterior lighting throughout. The property also has 3ha of flat cultivated fields which is ideal for horses and a private well that provides plenty of water for the main house, pool, gardens and fields and there are solar panels to heat the water. The entire property is enclosed with high quality stone and metal fencing, automatic gates and an alarm system.