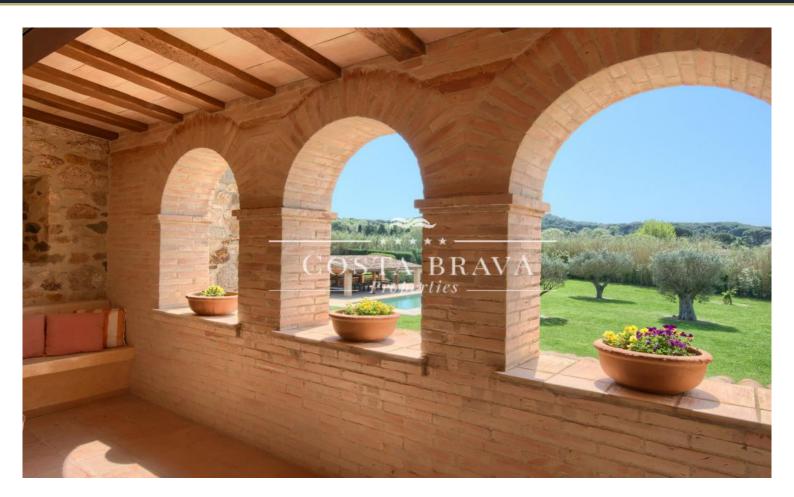

Traditional 'Masia' or fortified country house with a tower from XIVth Century located in Ermedas, in Palafrugell, in a privileged area in the heart of the Costa Brava. Is located in a beautiful countryside setting just 2 km from the beach and the nearest picturesque villages of the Baix Empordà. The property is next to a natural park with over 1,000 Ha of forests, fields and coastline with breathtaking far-reaching views. It is possible to cycle or walk to the nearest beaches along pedestrian lanes. The main house offers the living, dining and kitchen areas on the ground floor along with a pantry, study, bathroom and the garage. An impressive 70 m<sup>2</sup> master bedroom with a large bathroom, walk-in wardrobe and a private terrace is located on the first floor, along with a second en-suite bedroom and a sitting room which can be converted for use as an additional bedroom if required. The third bedroom and bathroom are located in the tower with lift access. The entire house was completely restored in 2003 to a high standard with solid oak beams and doors, hand-forged ironwork, carved stonework and travertine marble bathrooms. The house also enjoys all modern conveniences with central heating throughout, double glazed windows and an automatic irrigation system in the garden. Adjacent to the main house we find a 60 m<sup>2</sup> self-contained apartment with capacity for 2-4 people. Outside there is a stunning 5 x 15 metre swimming pool with a large 70 m<sup>2</sup> porch for outdoor cooking and dining. The area surrounding the house is a carefully planted garden with manicured lawns, olive trees, a variety of flora and exterior lighting throughout. The property also has 3ha of flat cultivated fields which is ideal for horses and a private well that provides plenty of water for the main house, pool, gardens and fields and there are solar panels to heat the water. The entire property is enclosed with high quality stone and metal fencing, automatic gates and an alarm system.