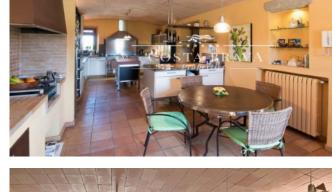

Traditional 'Masia' or fortified country house with a tower from XIVth Century located in Ermedas, in Palafrugell, in a privileged area in the heart of the Costa Brava. Is located in a beautiful countryside setting just 2 km from the beach and the nearest picturesque villages of the Baix Empordà. The property is next to a natural park with over 1,000 Ha of forests, fields and coastline with breathtaking far-reaching views. It is possible to cycle or walk to the nearest beaches along pedestrian lanes. The main house offers the living, dining and kitchen areas on the ground floor along with a pantry, study, bathroom and the garage. An impressive 70 m<sup>2</sup> master bedroom with a large bathroom, walk-in wardrobe and a private terrace is located on the first floor, along with a second en-suite bedroom and a sitting room which can be converted for use as an additional bedroom if required. The third bedroom and bathroom are located in the tower with lift access. The entire house was completely restored in 2003 to a high standard with solid oak beams and doors, hand-forged ironwork, carved stonework and travertine marble bathrooms. The house also enjoys all modern conveniences with central heating throughout, double glazed windows and an automatic irrigation system in the garden. Adjacent to the main house we find a 60 m<sup>2</sup> self-contained apartment with capacity for 2-4 people. Outside there is a stunning 5 x 15 metre swimming pool with a large 70 m<sup>2</sup> porch for outdoor cooking and dining. The area surrounding the house is a carefully planted garden with manicured lawns, olive trees, a variety of flora and exterior lighting throughout. The property also has 3ha of flat cultivated fields which is ideal for horses and a private well that provides plenty of water for the main house, pool, gardens and fields and there are solar panels to heat the water. The entire property is enclosed with high quality stone and metal fencing, automatic gates and an alarm system.