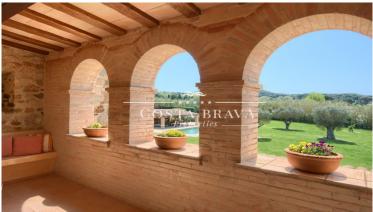

Traditional 'Masia' or fortified country house with a tower from XIVth Century located in Ermedas, in Palafrugell, in a privileged area in the heart of the Costa Brava. Is located in a beautiful countryside setting just 2 km from the beach and the nearest picturesque villages of the Baix Empordà. The property is next to a natural park with over 1,000 Ha of forests, fields and coastline with breathtaking far-reaching views. It is possible to cycle or walk to the nearest beaches along pedestrian lanes. The main house offers the living, dining and kitchen areas on the ground floor along with a pantry, study, bathroom and the garage. An impressive 70 m<sup>2</sup> master bedroom with a large bathroom, walk-in wardrobe and a private terrace is located on the first floor, along with a second en-suite bedroom and a sitting room which can be converted for use as an additional bedroom if required. The third bedroom and bathroom are located in the tower with lift access. The entire house was completely restored in 2003 to a high standard with solid oak beams and doors, hand-forged ironwork, carved stonework and travertine marble bathrooms. The house also enjoys all modern conveniences with central heating throughout, double glazed windows and an automatic irrigation system in the garden. Adjacent to the main house we find a 60 m<sup>2</sup> self-contained apartment with capacity for 2-4 people. Outside there is a stunning 5 x 15 metre swimming pool with a large 70 m<sup>2</sup> porch for outdoor cooking and dining. The area surrounding the house is a carefully planted garden with manicured lawns, olive trees, a variety of flora and exterior lighting throughout. The property also has 3ha of flat cultivated fields which is ideal for horses and a private well that provides plenty of water for the main house, pool, gardens and fields and there are solar panels to heat the water. The entire property is enclosed with high quality stone and metal fencing, automatic gates and an alarm system.