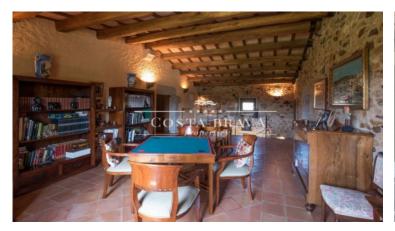

Traditional 'Masia' or fortified country house with a tower from XIVth Century located in Ermedas, in Palafrugell, in a privileged area in the heart of the Costa Brava. Is located in a beautiful countryside setting just 2 km from the beach and the nearest picturesque villages of the Baix Empordà. The property is next to a natural park with over 1,000 Ha of forests, fields and coastline with breathtaking far-reaching views. It is possible to cycle or walk to the nearest beaches along pedestrian lanes. The main house offers the living, dining and kitchen areas on the ground floor along with a pantry, study, bathroom and the garage. An impressive 70 m<sup>2</sup> master bedroom with a large bathroom, walk-in wardrobe and a private terrace is located on the first floor, along with a second en-suite bedroom and a sitting room which can be converted for use as an additional bedroom if required. The third bedroom and bathroom are located in the tower with lift access. The entire house was completely restored in 2003 to a high standard with solid oak beams and doors, hand-forged ironwork, carved stonework and travertine marble bathrooms. The house also enjoys all modern conveniences with central heating throughout, double glazed windows and an automatic irrigation system in the garden. Adjacent to the main house we find a 60 m<sup>2</sup> self-contained apartment with capacity for 2-4 people. Outside there is a stunning 5 x 15 metre swimming pool with a large 70 m<sup>2</sup> porch for outdoor cooking and dining. The area surrounding the house is a carefully planted garden with manicured lawns, olive trees, a variety of flora and exterior lighting throughout. The property also has 3ha of flat cultivated fields which is ideal for horses and a private well that provides plenty of water for the main house, pool, gardens and fields and there are solar panels to heat the water. The entire property is enclosed with high quality stone and metal fencing, automatic gates and an alarm system.