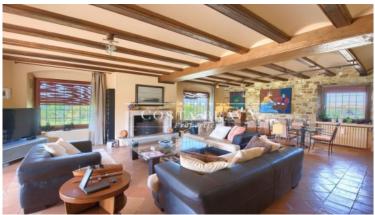

Traditional 'Masia' or fortified country house with a tower from XIVth Century located in Ermedas, in Palafrugell, in a privileged area in the heart of the Costa Brava. Is located in a beautiful countryside setting just 2 km from the beach and the nearest picturesque villages of the Baix Empordà. The property is next to a natural park with over 1,000 Ha of forests, fields and coastline with breathtaking far-reaching views. It is possible to cycle or walk to the nearest beaches along pedestrian lanes. The main house offers the living, dining and kitchen areas on the ground floor along with a pantry, study, bathroom and the garage. An impressive 70 m<sup>2</sup> master bedroom with a large bathroom, walk-in wardrobe and a private terrace is located on the first floor, along with a second en-suite bedroom and a sitting room which can be converted for use as an additional bedroom if required. The third bedroom and bathroom are located in the tower with lift access. The entire house was completely restored in 2003 to a high standard with solid oak beams and doors, hand-forged ironwork, carved stonework and travertine marble bathrooms. The house also enjoys all modern conveniences with central heating throughout, double glazed windows and an automatic irrigation system in the garden. Adjacent to the main house we find a 60 m<sup>2</sup> self-contained apartment with capacity for 2-4 people. Outside there is a stunning 5 x 15 metre swimming pool with a large 70 m<sup>2</sup> porch for outdoor cooking and dining. The area surrounding the house is a carefully planted garden with manicured lawns, olive trees, a variety of flora and exterior lighting throughout. The property also has 3ha of flat cultivated fields which is ideal for horses and a private well that provides plenty of water for the main house, pool, gardens and fields and there are solar panels to heat the water. The entire property is enclosed with high quality stone and metal fencing, automatic gates and an alarm system.