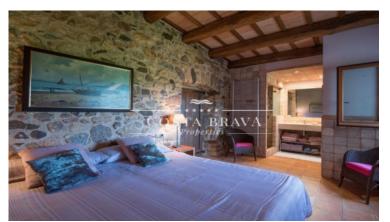

Traditional 'Masia' or fortified country house with a tower from XIVth Century located in Ermedas, in Palafrugell, in a privileged area in the heart of the Costa Brava. Is located in a beautiful countryside setting just 2 km from the beach and the nearest picturesque villages of the Baix Empordà. The property is next to a natural park with over 1,000 Ha of forests, fields and coastline with breathtaking far-reaching views. It is possible to cycle or walk to the nearest beaches along pedestrian lanes. The main house offers the living, dining and kitchen areas on the ground floor along with a pantry, study, bathroom and the garage. An impressive 70 m<sup>2</sup> master bedroom with a large bathroom, walk-in wardrobe and a private terrace is located on the first floor, along with a second en-suite bedroom and a sitting room which can be converted for use as an additional bedroom if required. The third bedroom and bathroom are located in the tower with lift access. The entire house was completely restored in 2003 to a high standard with solid oak beams and doors, hand-forged ironwork, carved stonework and travertine marble bathrooms. The house also enjoys all modern conveniences with central heating throughout, double glazed windows and an automatic irrigation system in the garden. Adjacent to the main house we find a 60 m<sup>2</sup> self-contained apartment with capacity for 2-4 people. Outside there is a stunning 5 x 15 metre swimming pool with a large 70 m<sup>2</sup> porch for outdoor cooking and dining. The area surrounding the house is a carefully planted garden with manicured lawns, olive trees, a variety of flora and exterior lighting throughout. The property also has 3ha of flat cultivated fields which is ideal for horses and a private well that provides plenty of water for the main house, pool, gardens and fields and there are solar panels to heat the water. The entire property is enclosed with high quality stone and metal fencing, automatic gates and an alarm system.