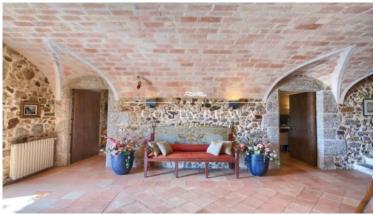

Traditional 'Masia' or fortified country house with a tower from XIVth Century located in Ermedas, in Palafrugell, in a privileged area in the heart of the Costa Brava. Is located in a beautiful countryside setting just 2 km from the beach and the nearest picturesque villages of the Baix Empordà. The property is next to a natural park with over 1,000 Ha of forests, fields and coastline with breathtaking far-reaching views. It is possible to cycle or walk to the nearest beaches along pedestrian lanes. The main house offers the living, dining and kitchen areas on the ground floor along with a pantry, study, bathroom and the garage. An impressive 70 m<sup>2</sup> master bedroom with a large bathroom, walk-in wardrobe and a private terrace is located on the first floor, along with a second en-suite bedroom and a sitting room which can be converted for use as an additional bedroom if required. The third bedroom and bathroom are located in the tower with lift access. The entire house was completely restored in 2003 to a high standard with solid oak beams and doors, hand-forged ironwork, carved stonework and travertine marble bathrooms. The house also enjoys all modern conveniences with central heating throughout, double glazed windows and an automatic irrigation system in the garden. Adjacent to the main house we find a 60 m<sup>2</sup> self-contained apartment with capacity for 2-4 people. Outside there is a stunning 5 x 15 metre swimming pool with a large 70 m<sup>2</sup> porch for outdoor cooking and dining. The area surrounding the house is a carefully planted garden with manicured lawns, olive trees, a variety of flora and exterior lighting throughout. The property also has 3ha of flat cultivated fields which is ideal for horses and a private well that provides plenty of water for the main house, pool, gardens and fields and there are solar panels to heat the water. The entire property is enclosed with high quality stone and metal fencing, automatic gates and an alarm system.