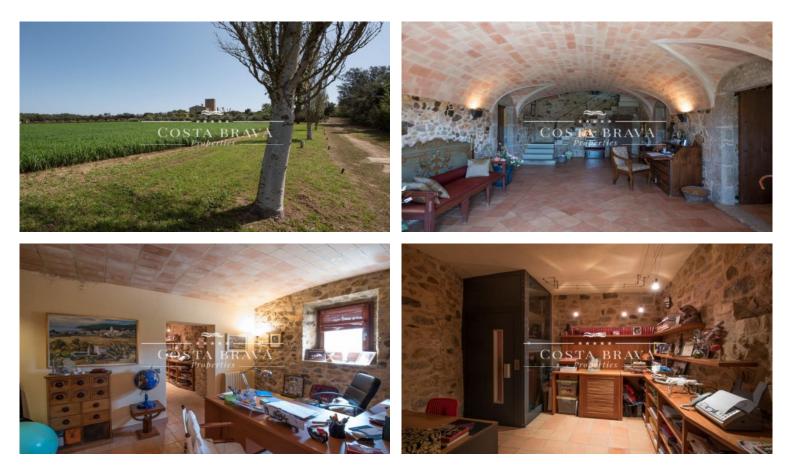

Traditional 'Masia' or fortified country house with a tower from XIVth Century located in Ermedas, in Palafrugell, in a privileged area in the heart of the Costa Brava. Is located in a beautiful countryside setting just 2 km from the beach and the nearest picturesque villages of the Baix Empordà. The property is next to a natural park with over 1,000 Ha of forests, fields and coastline with breathtaking far-reaching views. It is possible to cycle or walk to the nearest beaches along pedestrian lanes. The main house offers the living, dining and kitchen areas on the ground floor along with a pantry, study, bathroom and the garage. An impressive 70 m<sup>2</sup> master bedroom with a large bathroom, walk-in wardrobe and a private terrace is located on the first floor, along with a second en-suite bedroom and a sitting room which can be converted for use as an additional bedroom if required. The third bedroom and bathroom are located in the tower with lift access. The entire house was completely restored in 2003 to a high standard with solid oak beams and doors, hand-forged ironwork, carved stonework and travertine marble bathrooms. The house also enjoys all modern conveniences with central heating throughout, double glazed windows and an automatic irrigation system in the garden. Adjacent to the main house we find a 60 m<sup>2</sup> self-contained apartment with capacity for 2-4 people. Outside there is a stunning 5 x 15 metre swimming pool with a large 70 m<sup>2</sup> porch for outdoor cooking and dining. The area surrounding the house is a carefully planted garden with manicured lawns, olive trees, a variety of flora and exterior lighting throughout. The property also has 3ha of flat cultivated fields which is ideal for horses and a private well that provides plenty of water for the main house, pool, gardens and fields and there are solar panels to heat the water. The entire property is enclosed with high quality stone and metal fencing, automatic gates and an alarm system.