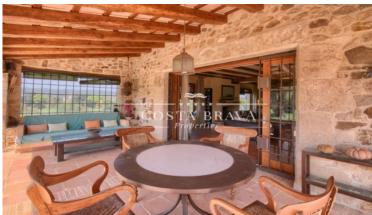

Traditional 'Masia' or fortified country house with a tower from XIVth Century located in Ermedas, in Palafrugell, in a privileged area in the heart of the Costa Brava. Is located in a beautiful countryside setting just 2 km from the beach and the nearest picturesque villages of the Baix Empordà. The property is next to a natural park with over 1,000 Ha of forests, fields and coastline with breathtaking far-reaching views. It is possible to cycle or walk to the nearest beaches along pedestrian lanes. The main house offers the living, dining and kitchen areas on the ground floor along with a pantry, study, bathroom and the garage. An impressive 70 m<sup>2</sup> master bedroom with a large bathroom, walk-in wardrobe and a private terrace is located on the first floor, along with a second en-suite bedroom and a sitting room which can be converted for use as an additional bedroom if required. The third bedroom and bathroom are located in the tower with lift access. The entire house was completely restored in 2003 to a high standard with solid oak beams and doors, hand-forged ironwork, carved stonework and travertine marble bathrooms. The house also enjoys all modern conveniences with central heating throughout, double glazed windows and an automatic irrigation system in the garden. Adjacent to the main house we find a 60 m<sup>2</sup> self-contained apartment with capacity for 2-4 people. Outside there is a stunning 5 x 15 metre swimming pool with a large 70 m<sup>2</sup> porch for outdoor cooking and dining. The area surrounding the house is a carefully planted garden with manicured lawns, olive trees, a variety of flora and exterior lighting throughout. The property also has 3ha of flat cultivated fields which is ideal for horses and a private well that provides plenty of water for the main house, pool, gardens and fields and there are solar panels to heat the water. The entire property is enclosed with high quality stone and metal fencing, automatic gates and an alarm system.