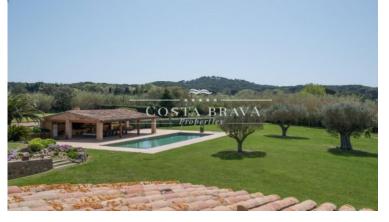

Traditional 'Masia' or fortified country house with a tower from XIVth Century located in Ermedas, in Palafrugell, in a privileged area in the heart of the Costa Brava. Is located in a beautiful countryside setting just 2 km from the beach and the nearest picturesque villages of the Baix Empordà. The property is next to a natural park with over 1,000 Ha of forests, fields and coastline with breathtaking far-reaching views. It is possible to cycle or walk to the nearest beaches along pedestrian lanes. The main house offers the living, dining and kitchen areas on the ground floor along with a pantry, study, bathroom and the garage. An impressive 70 m<sup>2</sup> master bedroom with a large bathroom, walk-in wardrobe and a private terrace is located on the first floor, along with a second en-suite bedroom and a sitting room which can be converted for use as an additional bedroom if required. The third bedroom and bathroom are located in the tower with lift access. The entire house was completely restored in 2003 to a high standard with solid oak beams and doors, hand-forged ironwork, carved stonework and travertine marble bathrooms. The house also enjoys all modern conveniences with central heating throughout, double glazed windows and an automatic irrigation system in the garden. Adjacent to the main house we find a 60 m<sup>2</sup> self-contained apartment with capacity for 2-4 people. Outside there is a stunning 5 x 15 metre swimming pool with a large 70 m<sup>2</sup> porch for outdoor cooking and dining. The area surrounding the house is a carefully planted garden with manicured lawns, olive trees, a variety of flora and exterior lighting throughout. The property also has 3ha of flat cultivated fields which is ideal for horses and a private well that provides plenty of water for the main house, pool, gardens and fields and there are solar panels to heat the water. The entire property is enclosed with high quality stone and metal fencing, automatic gates and an alarm system.