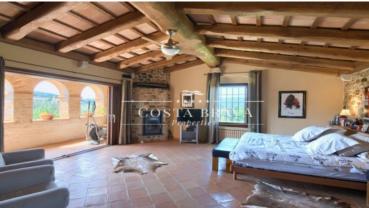

Traditional 'Masia' or fortified country house with a tower from XIVth Century located in Ermedas, in Palafrugell, in a privileged area in the heart of the Costa Brava. Is located in a beautiful countryside setting just 2 km from the beach and the nearest picturesque villages of the Baix Empordà. The property is next to a natural park with over 1,000 Ha of forests, fields and coastline with breathtaking far-reaching views. It is possible to cycle or walk to the nearest beaches along pedestrian lanes. The main house offers the living, dining and kitchen areas on the ground floor along with a pantry, study, bathroom and the garage. An impressive 70 m<sup>2</sup> master bedroom with a large bathroom, walk-in wardrobe and a private terrace is located on the first floor, along with a second en-suite bedroom and a sitting room which can be converted for use as an additional bedroom if required. The third bedroom and bathroom are located in the tower with lift access. The entire house was completely restored in 2003 to a high standard with solid oak beams and doors, hand-forged ironwork, carved stonework and travertine marble bathrooms. The house also enjoys all modern conveniences with central heating throughout, double glazed windows and an automatic irrigation system in the garden. Adjacent to the main house we find a 60 m<sup>2</sup> self-contained apartment with capacity for 2-4 people. Outside there is a stunning 5 x 15 metre swimming pool with a large 70 m<sup>2</sup> porch for outdoor cooking and dining. The area surrounding the house is a carefully planted garden with manicured lawns, olive trees, a variety of flora and exterior lighting throughout. The property also has 3ha of flat cultivated fields which is ideal for horses and a private well that provides plenty of water for the main house, pool, gardens and fields and there are solar panels to heat the water. The entire property is enclosed with high quality stone and metal fencing, automatic gates and an alarm system.