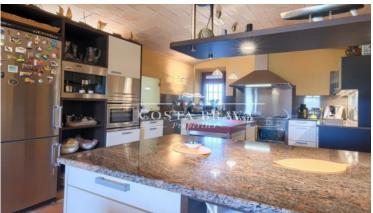

Traditional 'Masia' or fortified country house with a tower from XIVth Century located in Ermedas, in Palafrugell, in a privileged area in the heart of the Costa Brava. Is located in a beautiful countryside setting just 2 km from the beach and the nearest picturesque villages of the Baix Empordà. The property is next to a natural park with over 1,000 Ha of forests, fields and coastline with breathtaking far-reaching views. It is possible to cycle or walk to the nearest beaches along pedestrian lanes. The main house offers the living, dining and kitchen areas on the ground floor along with a pantry, study, bathroom and the garage. An impressive 70 m<sup>2</sup> master bedroom with a large bathroom, walk-in wardrobe and a private terrace is located on the first floor, along with a second en-suite bedroom and a sitting room which can be converted for use as an additional bedroom if required. The third bedroom and bathroom are located in the tower with lift access. The entire house was completely restored in 2003 to a high standard with solid oak beams and doors, hand-forged ironwork, carved stonework and travertine marble bathrooms. The house also enjoys all modern conveniences with central heating throughout, double glazed windows and an automatic irrigation system in the garden. Adjacent to the main house we find a 60 m<sup>2</sup> self-contained apartment with capacity for 2-4 people. Outside there is a stunning 5 x 15 metre swimming pool with a large 70 m<sup>2</sup> porch for outdoor cooking and dining. The area surrounding the house is a carefully planted garden with manicured lawns, olive trees, a variety of flora and exterior lighting throughout. The property also has 3ha of flat cultivated fields which is ideal for horses and a private well that provides plenty of water for the main house, pool, gardens and fields and there are solar panels to heat the water. The entire property is enclosed with high quality stone and metal fencing, automatic gates and an alarm system.