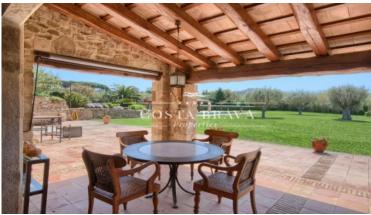

Traditional 'Masia' or fortified country house with a tower from XIVth Century located in Ermedas, in Palafrugell, in a privileged area in the heart of the Costa Brava. Is located in a beautiful countryside setting just 2 km from the beach and the nearest picturesque villages of the Baix Empordà. The property is next to a natural park with over 1,000 Ha of forests, fields and coastline with breathtaking far-reaching views. It is possible to cycle or walk to the nearest beaches along pedestrian lanes. The main house offers the living, dining and kitchen areas on the ground floor along with a pantry, study, bathroom and the garage. An impressive 70 m<sup>2</sup> master bedroom with a large bathroom, walk-in wardrobe and a private terrace is located on the first floor, along with a second en-suite bedroom and a sitting room which can be converted for use as an additional bedroom if required. The third bedroom and bathroom are located in the tower with lift access. The entire house was completely restored in 2003 to a high standard with solid oak beams and doors, hand-forged ironwork, carved stonework and travertine marble bathrooms. The house also enjoys all modern conveniences with central heating throughout, double glazed windows and an automatic irrigation system in the garden. Adjacent to the main house we find a 60 m<sup>2</sup> self-contained apartment with capacity for 2-4 people. Outside there is a stunning 5 x 15 metre swimming pool with a large 70 m<sup>2</sup> porch for outdoor cooking and dining. The area surrounding the house is a carefully planted garden with manicured lawns, olive trees, a variety of flora and exterior lighting throughout. The property also has 3ha of flat cultivated fields which is ideal for horses and a private well that provides plenty of water for the main house, pool, gardens and fields and there are solar panels to heat the water. The entire property is enclosed with high quality stone and metal fencing, automatic gates and an alarm system.