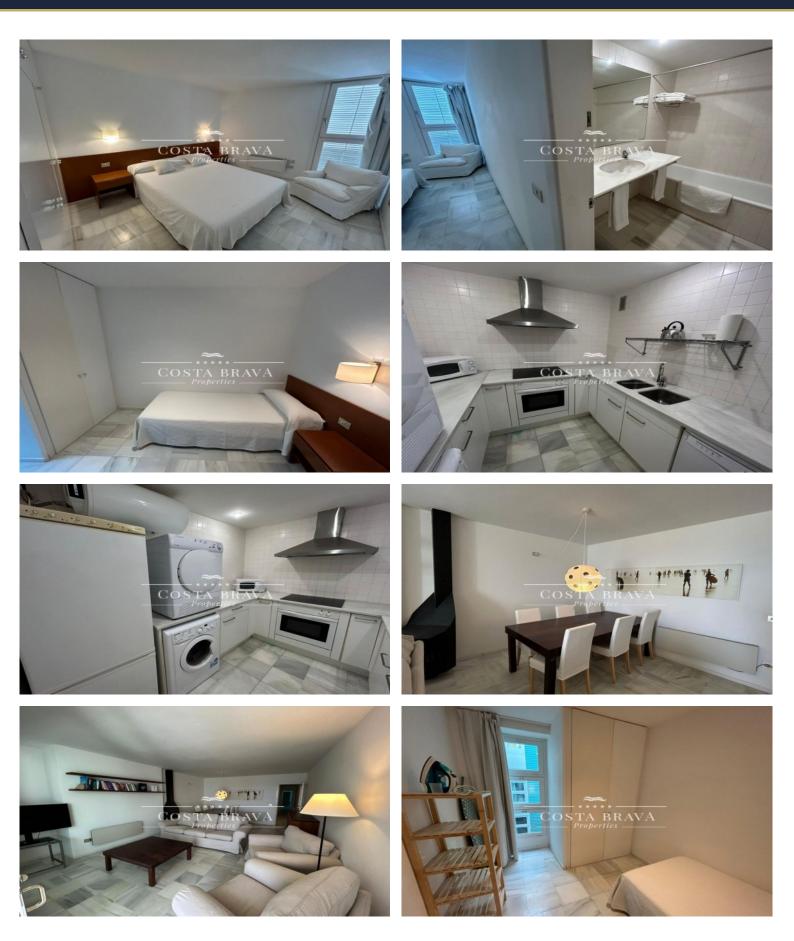

Spacious living-dining room with fireplace, with covered terrace with beautiful views of the sea and the promenade.

Fully equipped kitchen.

Bedroom-suite with double bed, with bathroom with bathtub.

One double bedroom with double bed.

One bedroom with single bed..

A bathroom with bathtub and another bathroom with shower.

The flat has fitted wardrobes in all bedrooms and is equipped with all kitchen utensils, TV, heating, washing machine and tumble dryer.