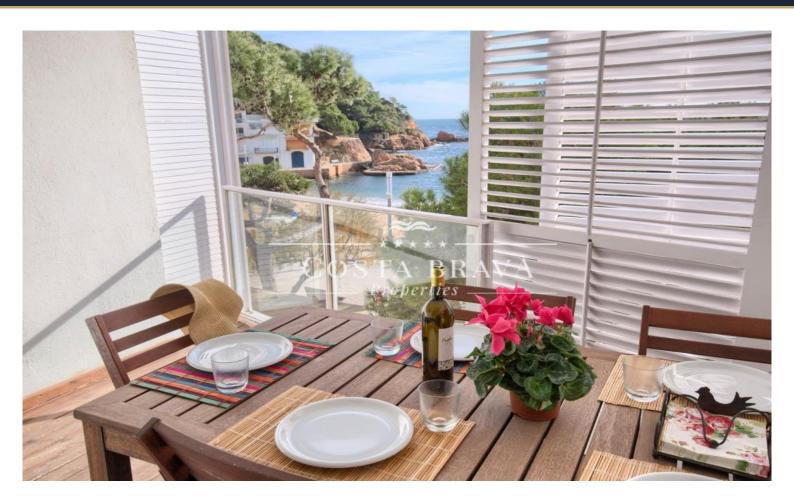

## 1,840 €

- 90 m²
  - 3
- 3 In progress

1 spaces

- ✓ Heating
- ✓ Lift
- ✓ Fireplace
- ✓ Balcony
- Sea views
- Furnished
- Parking
- ✓ Built in closets

Pleasant flat in Tamariu beach, located in the first line of the sea, next to the promenade of this beautiful village of the Costa Brava. The property consists of a 90 m2 flat, situated on the 2° floor of a small community located in the same promenade of Tamariu. Thanks to its extraordinary situation, it has all the services and shops in the village around it: restaurant, supermarket, bakery, etc. The flat consists of:

Spacious living-dining room with fireplace, with covered terrace with beautiful views of the sea and the promenade.

Fully equipped kitchen.

Bedroom-suite with double bed, with bathroom with bathtub.

One double bedroom with double bed.