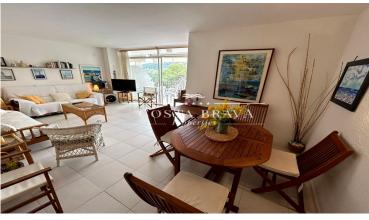

## **PRICE UPON REQUEST**

Surface90 m²Rooms2Bathrooms1E. certificateIn progress

✓ Pool

✓ Views

✓ Backyard

✓ Built in closets

Lovely apartment located in Tamariu, a 10-minute walk from Tamariu beach.

This charming apartment boasts a total living area of 89 m<sup>2</sup> and is situated on the second floor of a five-story building with an elevator. It features a 5 m<sup>2</sup> terrace with a southwest orientation, perfect for soaking up the sun and enjoying the beautiful views of the surrounding area.

The apartment comprises a spacious living-dining room with direct access to the terrace, a fully equipped kitchen, two double bedrooms (one with a king-size bed and the other with two twin beds), and a full bathroom with a bathtub and a laundry room. The apartment is part of a community complex with expansive gardens and a large shared swimming pool. An elevator provides convenient access to all floors.