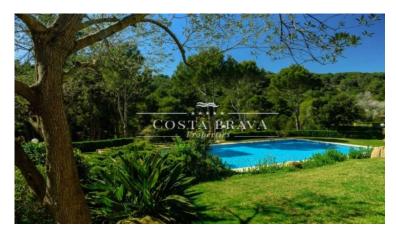

The apartment comprises a spacious living-dining room with direct access to the terrace, a fully equipped kitchen, two double bedrooms (one with a king-size bed and the other with two twin beds), and a full bathroom with a bathtub and a laundry room. The apartment is part of a community complex with expansive gardens and a large shared swimming pool. An elevator provides convenient access to all floors.