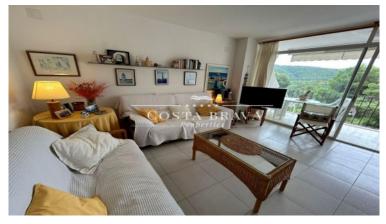

## **PRICE UPON REQUEST**

Surface90 m²Rooms2Bathrooms1E. certificateIn progress

✓ Pool

✓ Views

✓ Backyard

✓ Built in closets

Lovely apartment located in Tamariu, a 10-minute walk from Tamariu beach.

This charming apartment boasts a total living area of 89 m<sup>2</sup> and is situated on the second floor of a five-story building with an elevator. It features a 5 m<sup>2</sup> terrace with a southwest orientation, perfect for soaking up the sun and enjoying the beautiful views of the surrounding area.

The apartment comprises a spacious living-dining room with direct access to the terrace, a fully equipped kitchen, two double bedrooms (one with a king-size bed and the other with two twin beds), and a full bathroom with a bathtub and a laundry room. The apartment is part of a community complex with expansive gardens and a large shared swimming pool. An elevator provides convenient access to all floors.