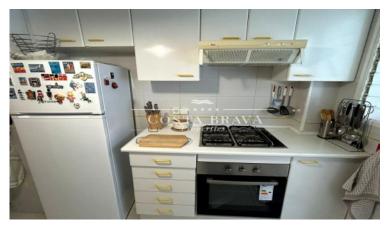

The apartment comprises a spacious living-dining room with direct access to the terrace, a fully equipped kitchen, two double bedrooms (one with a king-size bed and the other with two twin beds), and a full bathroom with a bathtub and a laundry room. The apartment is part of a community complex with expansive gardens and a large shared swimming pool. An elevator provides convenient access to all floors.