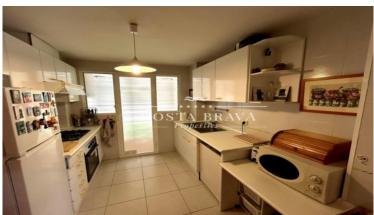

The apartment comprises a spacious living-dining room with direct access to the terrace, a fully equipped kitchen, two double bedrooms (one with a king-size bed and the other with two twin beds), and a full bathroom with a bathtub and a laundry room. The apartment is part of a community complex with expansive gardens and a large shared swimming pool. An elevator provides convenient access to all floors.