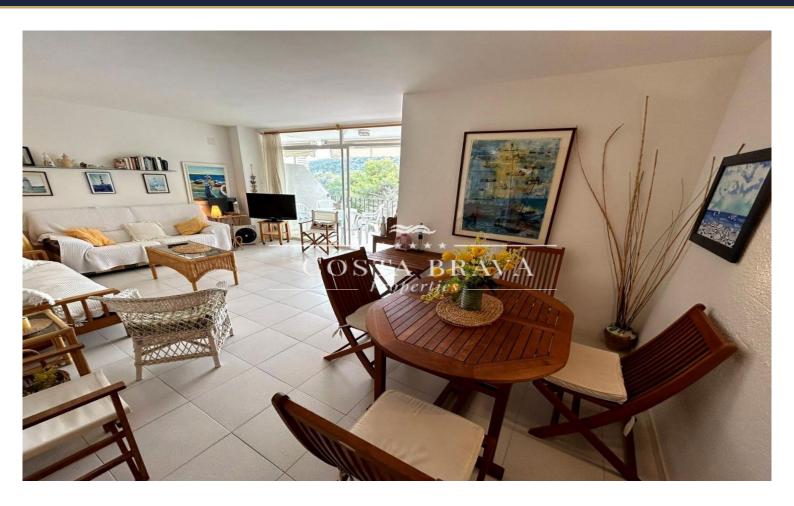

## **PRICE UPON REQUEST**

Surface90 m²Rooms2Bathrooms1E. certificateIn progress

✓ Pool

✓ Views

✓ Backyard

✓ Built in closets

Lovely apartment located in Tamariu, a 10-minute walk from Tamariu beach.

This charming apartment boasts a total living area of 89 m<sup>2</sup> and is situated on the second floor of a five-story building with an elevator. It features a 5 m<sup>2</sup> terrace with a southwest orientation, perfect for soaking up the sun and enjoying the beautiful views of the surrounding area.

The apartment comprises a spacious living-dining room with direct access to the terrace, a fully equipped kitchen, two double bedrooms (one with a king-size bed and the other with two twin beds), and a full bathroom with a bathtub and a laundry room. The apartment is part of a community complex with expansive gardens and a large shared swimming pool. An elevator provides convenient access to all floors.