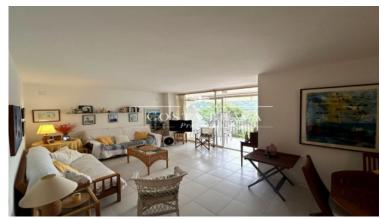

The apartment comprises a spacious living-dining room with direct access to the terrace, a fully equipped kitchen, two double bedrooms (one with a king-size bed and the other with two twin beds), and a full bathroom with a bathtub and a laundry room. The apartment is part of a community complex with expansive gardens and a large shared swimming pool. An elevator provides convenient access to all floors.