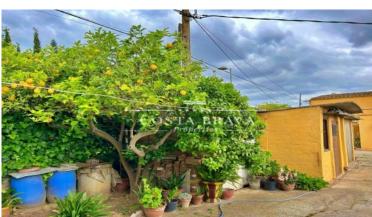

The property has a patio-garden of about 240 m2 with water well and vegetable garden.