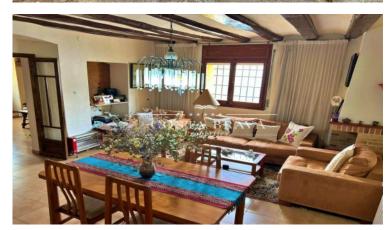

## **DISTRIBUTION:**

The property is organised on two floors as follows:

The ground floor consists of:

Spacious hall-reception hall with Catalan vaulted ceiling.

Living-dining room with fireplace and ceiling with exposed wooden beams.