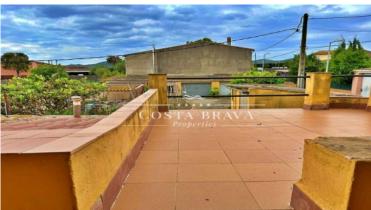

Three double bedrooms, with windows to the outside.

A bathroom with shower.

Terrace of about 15 m2.

Outside there are several storerooms, two closed garages, a bathroom and the machine room with laundry room.