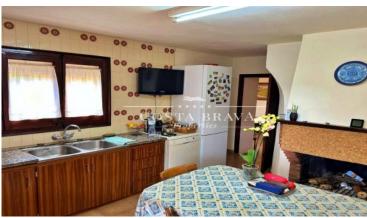

Spacious kitchen with fireplace and access to the patio.

Storage-cellar area to be reformed, ideal for those who wish to extend the living area.

The first floor has a large distribution room which gives access to: