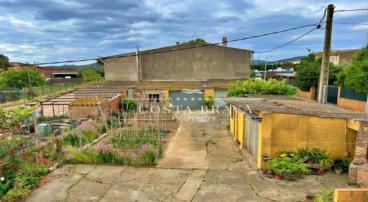

The property has a patio-garden of about 240 m2 with water well and vegetable garden.

Three double bedrooms, with windows to the outside.

A bathroom with shower.

Terrace of about 15 m2.

Outside there are several storerooms, two closed garages, a bathroom and the machine room with laundry room.