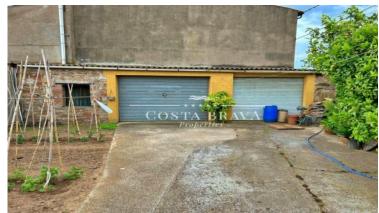

Three double bedrooms, with windows to the outside.

A bathroom with shower.

Terrace of about 15 m2.

Outside there are several storerooms, two closed garages, a bathroom and the machine room with laundry room.