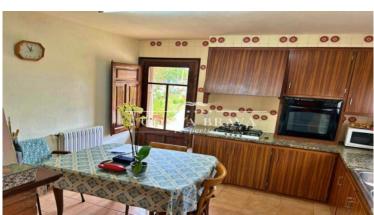

Spacious kitchen with fireplace and access to the patio.

Storage-cellar area to be reformed, ideal for those who wish to extend the living area.

The first floor has a large distribution room which gives access to: