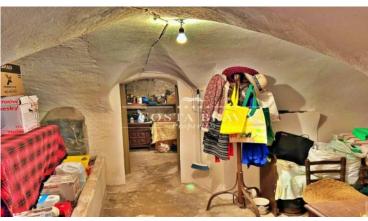

Spacious kitchen with fireplace and access to the patio.

Storage-cellar area to be reformed, ideal for those who wish to extend the living area.

The first floor has a large distribution room which gives access to: