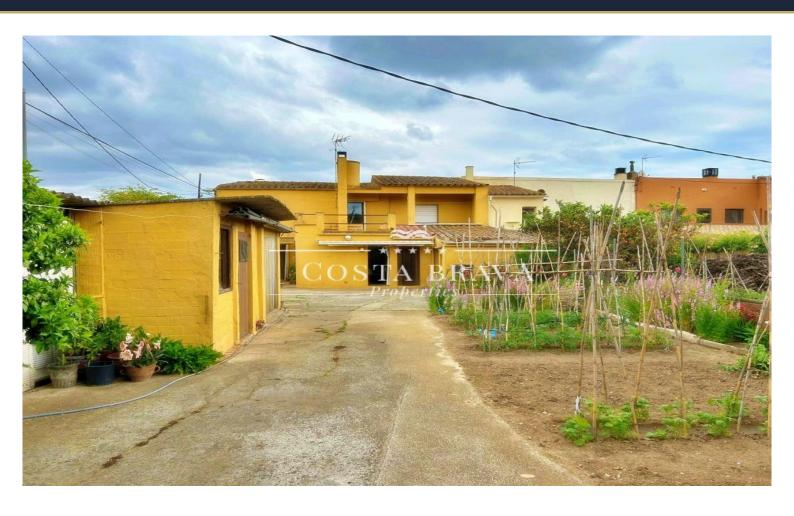

## VILLAGE HOUSE FOR SALE TO RENOVATE IN LLOFRIU

Palafrugell Ref: LL502

| Price          | 460,000 €   |
|----------------|-------------|
| Surface        | 184 m²      |
| Rooms          | 3           |
| Bathrooms      | 2           |
| Plot surface   | 240 m²      |
| E. certificate | In progress |
|                |             |

Mountain views

✓ Fireplace

✓ Backyard

Village house with garden and many possibilities of reform for sale in Llofriu, in a place away from the road and therefore in a quite quiet area of the village.

It is a property with 383 m2 constructed of which 184 m2 correspond to the house and the rest to garage and store room.

The property has a patio-garden of about 240 m2 with water well and vegetable garden.