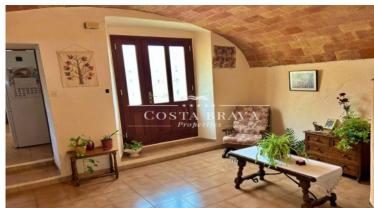

## **DISTRIBUTION:**

The property is organised on two floors as follows:

The ground floor consists of:

Spacious hall-reception hall with Catalan vaulted ceiling.

Living-dining room with fireplace and ceiling with exposed wooden beams.