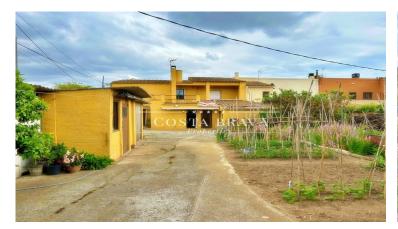

Mountain views

✓ Fireplace

✓ Backyard

Village house with garden and many possibilities of reform for sale in Llofriu, in a place away from the road and therefore in a quite quiet area of the village.

It is a property with 383 m2 constructed of which 184 m2 correspond to the house and the rest to garage and store room.

The property has a patio-garden of about 240 m2 with water well and vegetable garden.