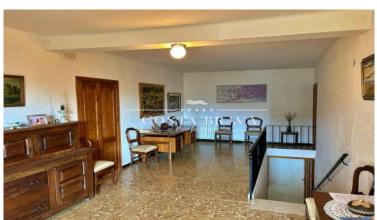

## **DISTRIBUTION:**

The property is organised on two floors as follows:

The ground floor consists of:

Spacious hall-reception hall with Catalan vaulted ceiling.

Living-dining room with fireplace and ceiling with exposed wooden beams.