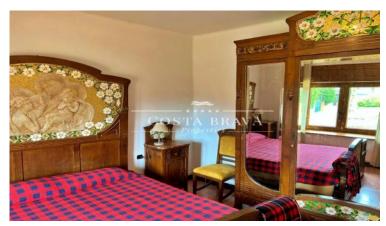

Three double bedrooms, with windows to the outside.

A bathroom with shower.

Terrace of about 15 m2.

Outside there are several storerooms, two closed garages, a bathroom and the machine room with laundry room.