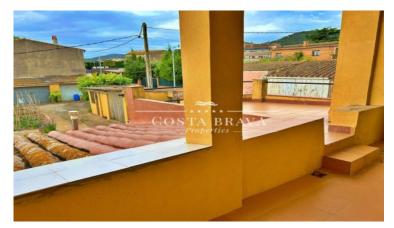

Three double bedrooms, with windows to the outside.

A bathroom with shower.

Terrace of about 15 m2.

Outside there are several storerooms, two closed garages, a bathroom and the machine room with laundry room.