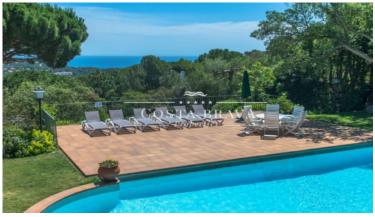

- ✓ Calefacción
- ✓ Vistas a la montaña
- ✓ Storage
- Aparcamiento
- ✓ Armarios empotrados
- Vistas al mar
- ✓ Jardín
- ✓ Chimenea
- ✓ Balcón

Property with exceptional privacy and tranquility, offering magnificent sea and mountain views.

Outside, next to the pool, there is a summer dining area with a barbecue and a fully equipped outdoor kitchen. The property also boasts a large garden, two closed garages, and outdoor parking space.

Additional features include oil-fired central heating, a 9m x 5m swimming pool, and a valid tourist license.