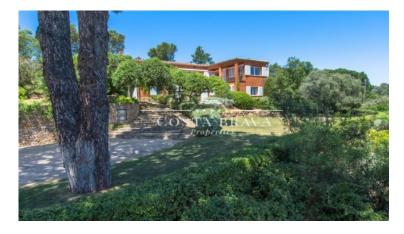

The estate includes a main villa and three adjoining plots. Located just 3 km from the center of Begur, 2 km from essential services, and 5 km from Aiguablava beach.

The house is in excellent condition and features spacious interiors distributed over two levels:

Built area: 469 m<sup>2</sup>

Plot size: 5,340 m<sup>2</sup>

Garage: 37 m<sup>2</sup>

Year built: 1987

•••