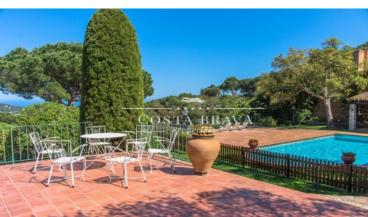

- ✓ Calefacción
- ✓ Vistas a la montaña
- ✓ Storage
- Aparcamiento
- ✓ Armarios empotrados
- Vistas al mar
- ✓ Jardín
- ✓ Chimenea
- ✓ Balcón

Property with exceptional privacy and tranquility, offering magnificent sea and mountain views.

Outside, next to the pool, there is a summer dining area with a barbecue and a fully equipped outdoor kitchen. The property also boasts a large garden, two closed garages, and outdoor parking space.

Additional features include oil-fired central heating, a 9m x 5m swimming pool, and a valid tourist license.