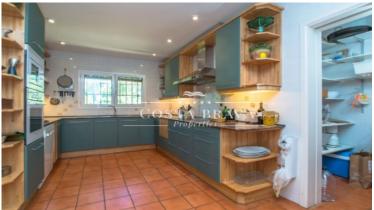

On the main floor, you'll find an entrance hall, a large living-dining room with a fireplace and access to the terrace, a spacious fully equipped kitchen, one en-suite bedroom with dressing room, bathroom with shower and access to the terrace, two double bedrooms, and a bathroom with shower.