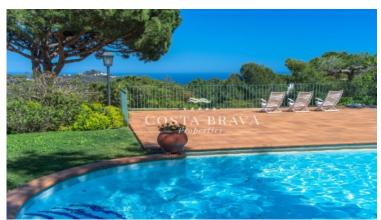

- ✓ Calefacción
- ✓ Vistas a la montaña
- ✓ Storage
- Aparcamiento
- ✓ Armarios empotrados
- Vistas al mar
- ✓ Jardín
- ✓ Chimenea
- ✓ Balcón

Property with exceptional privacy and tranquility, offering magnificent sea and mountain views.

Outside, next to the pool, there is a summer dining area with a barbecue and a fully equipped outdoor kitchen. The property also boasts a large garden, two closed garages, and outdoor parking space.

Additional features include oil-fired central heating, a 9m x 5m swimming pool, and a valid tourist license.