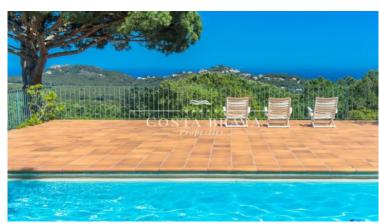

- ✓ Calefacción
- ✓ Vistas a la montaña
- ✓ Storage
- Aparcamiento
- ✓ Armarios empotrados
- Vistas al mar
- ✓ Jardín
- ✓ Chimenea
- ✓ Balcón

Property with exceptional privacy and tranquility, offering magnificent sea and mountain views.

Outside, next to the pool, there is a summer dining area with a barbecue and a fully equipped outdoor kitchen. The property also boasts a large garden, two closed garages, and outdoor parking space.

Additional features include oil-fired central heating, a 9m x 5m swimming pool, and a valid tourist license.