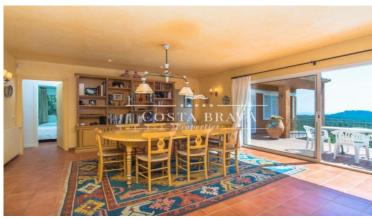

On the main floor, you'll find an entrance hall, a large living-dining room with a fireplace and access to the terrace, a spacious fully equipped kitchen, one en-suite bedroom with dressing room, bathroom with shower and access to the terrace, two double bedrooms, and a bathroom with shower.

The lower level includes a second living area with access to a patio, a laundry room, one en-suite bedroom with direct patio access, another double bedroom, a bathroom with shower, and a third double bedroom with an en-suite bathroom and access to the garden.