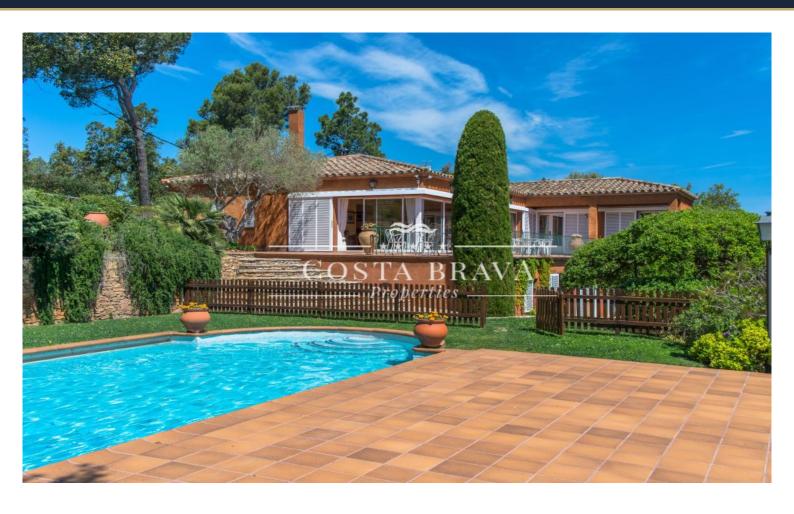

- ✓ Calefacción
- ✓ Vistas a la montaña
- ✓ Storage
- Aparcamiento
- ✓ Armarios empotrados
- Vistas al mar
- ✓ Jardín
- ✓ Chimenea
- ✓ Balcón

Property with exceptional privacy and tranquility, offering magnificent sea and mountain views.

The estate includes a main villa and three adjoining plots. Located just 3 km from the center of Begur, 2 km from essential services, and 5 km from Aiguablava beach.

The house is in excellent condition and features spacious interiors distributed over two levels:

Outside, next to the pool, there is a summer dining area with a barbecue and a fully equipped outdoor kitchen. The property also boasts a large garden, two closed garages, and outdoor parking space.

Additional features include oil-fired central heating, a 9m x 5m swimming pool, and a valid tourist license.