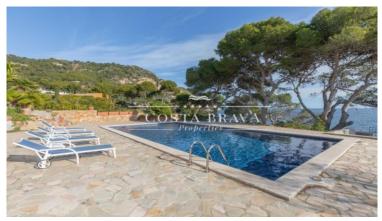

This Mediterranean-style seafront property is located in Aiguablava - one of the Costa Brava's most sought-after bays - and boasts direct access to the coastal path and to a small, attractive bay immediately in front of the property. The house is constructed on a large plot of just under 6,000m² with large lawn garden and swimming pool and boasts complete privacy.

The size of the plot means that the house enjoys a good level of privacy and its south-easterly orientation ensures that the house benefits from day long sunshine. The pool area with summer kitchen is situated on the southern-most part of the plot with lovely views towards the sunset across Aiguablava bay.