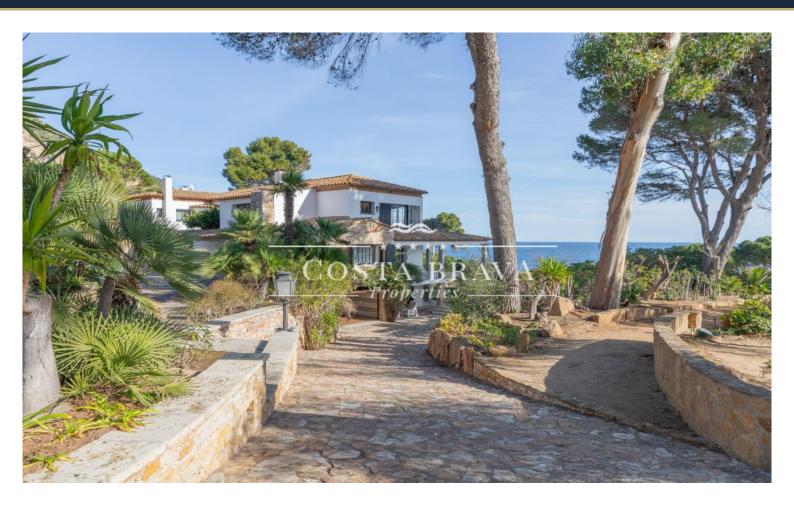

This Mediterranean-style seafront property is located in Aiguablava - one of the Costa Brava's most sought-after bays - and boasts direct access to the coastal path and to a small, attractive bay immediately in front of the property. The house is constructed on a large plot of just under 6,000m² with large lawn garden and swimming pool and boasts complete privacy.

Dating from 1975, the property has been in the same family since its original construction and is available to purchase for the first time. The home is set over three levels and includes 6 bedrooms and 5 bathrooms, plus separate staff quarters on the lower ground floor.

The size of the plot means that the house enjoys a good level of privacy and its south-easterly orientation ensures that the house benefits from day long sunshine. The pool area with summer kitchen is situated on the southern-most part of the plot with lovely views towards the sunset across Aiguablava bay.