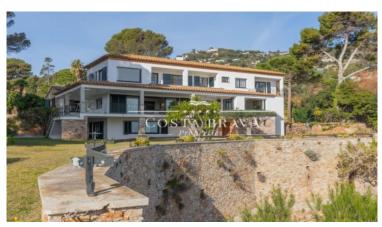

This Mediterranean-style seafront property is located in Aiguablava - one of the Costa Brava's most sought-after bays - and boasts direct access to the coastal path and to a small, attractive bay immediately in front of the property. The house is constructed on a large plot of just under 6,000m² with large lawn garden and swimming pool and boasts complete privacy.

Dating from 1975, the property has been in the same family since its original construction and is available to purchase for the first time. The home is set over three levels and includes 6 bedrooms and 5 bathrooms, plus separate staff quarters on the lower ground floor.