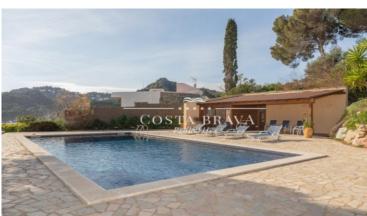

The size of the plot means that the house enjoys a good level of privacy and its south-easterly orientation ensures that the house benefits from day long sunshine. The pool area with summer kitchen is situated on the southern-most part of the plot with lovely views towards the sunset across Aiguablava bay.