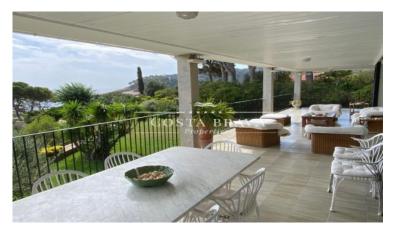

The main living areas and formal dining room are located on the ground floor and all boast exceptional sea views and direct access to a large covered terrace. There is a further reception room/games room on the lower ground floor with access to the garden.

The size of the plot means that the house enjoys a good level of privacy and its south-easterly orientation ensures that the house benefits from day long sunshine. The pool area with summer kitchen is situated on the southern-most part of the plot with lovely views towards the sunset across Aiguablava bay.