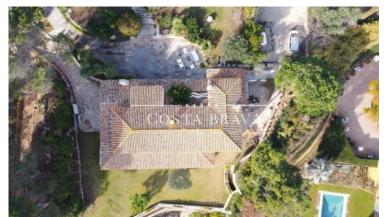

This Mediterranean-style seafront property is located in Aiguablava - one of the Costa Brava's most sought-after bays - and boasts direct access to the coastal path and to a small, attractive bay immediately in front of the property. The house is constructed on a large plot of just under 6,000m² with large lawn garden and swimming pool and boasts complete privacy.

The size of the plot means that the house enjoys a good level of privacy and its south-easterly orientation ensures that the house benefits from day long sunshine. The pool area with summer kitchen is situated on the southern-most part of the plot with lovely views towards the sunset across Aiguablava bay.