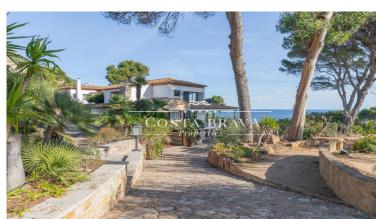

This Mediterranean-style seafront property is located in Aiguablava - one of the Costa Brava's most sought-after bays - and boasts direct access to the coastal path and to a small, attractive bay immediately in front of the property. The house is constructed on a large plot of just under 6,000m² with large lawn garden and swimming pool and boasts complete privacy.

The size of the plot means that the house enjoys a good level of privacy and its south-easterly orientation ensures that the house benefits from day long sunshine. The pool area with summer kitchen is situated on the southern-most part of the plot with lovely views towards the sunset across Aiguablava bay.