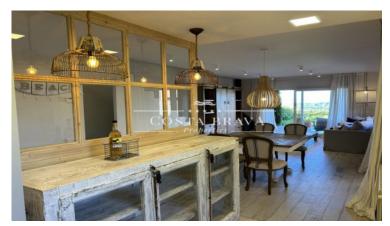

The ground floor has a cosy living-dining room that opens onto a porch and a well-tended garden, ideal to enjoy with family and friends. The semi-open kitchen is fully equipped. There is also a guest bathroom for your convenience.