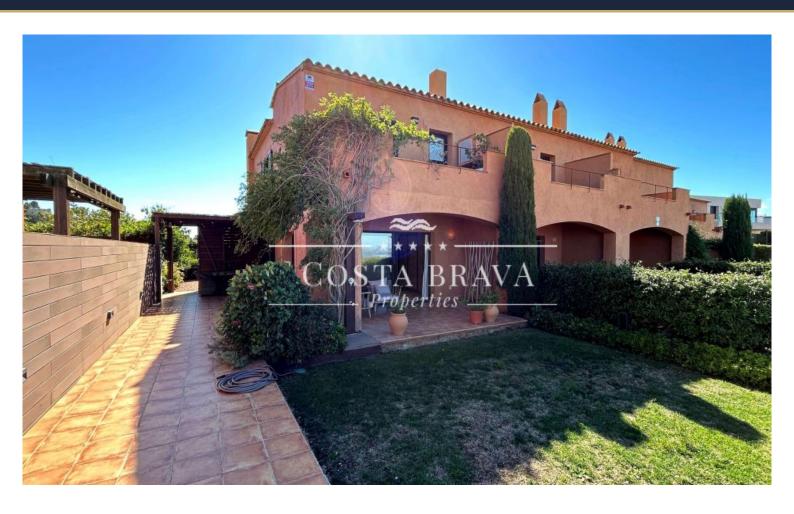

## SEMI-DETACHED HOUSE WITH COMMUNAL POOL AND SEA VIEWS FOR SALE IN BEGUR

Begur / Begur Centro

Ref: B123

- ✓ Pool
- ✓ Sea views
- ✓ Mountain views
- ✓ Backyard
- ✓ Storage
- ✓ Fireplace

✓ Built in closets

This recently renovated corner townhouse offers you an unrivalled lifestyle. Located in a quiet residential area, you will be just two minutes from the town centre and just 4 km from the stunning beaches of Sa Riera, Aiguablava and Sa Tuna. Enjoy panoramic views of the sea and the majestic castle of Begur from the comfort of your home.

The ground floor has a cosy living-dining room that opens onto a porch and a well-tended garden, ideal to enjoy with family and friends. The semi-open kitchen is fully equipped. There is also a guest bathroom for your convenience.